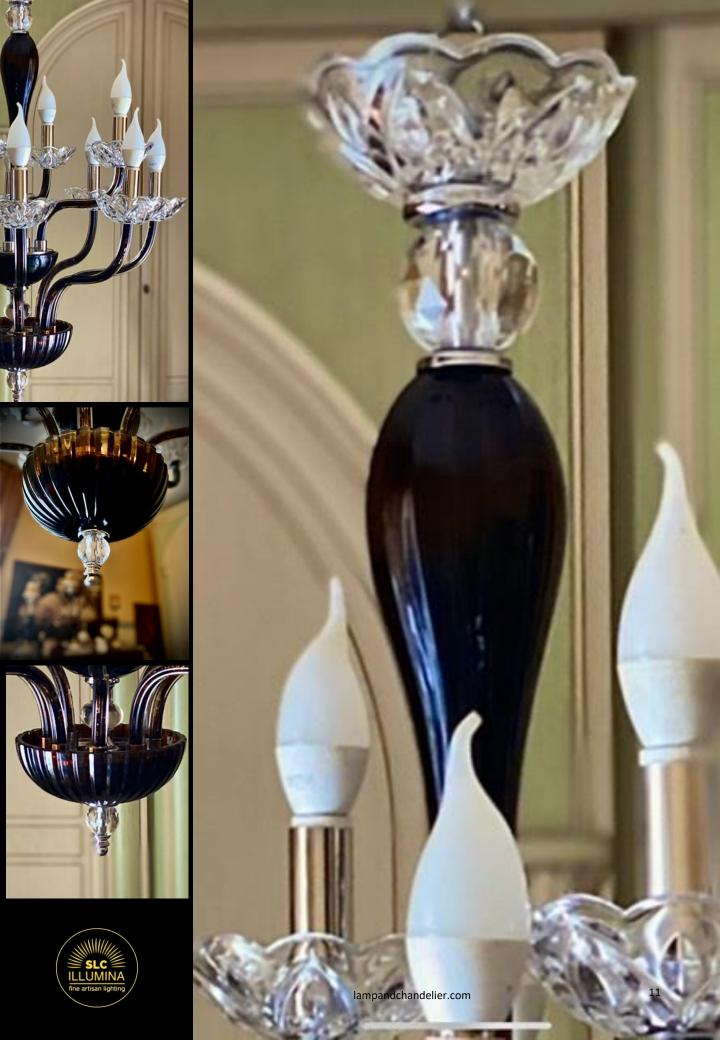

#### Chandelier Aurora 12L (8 + 4)

SLC ILLUMINA fine artisan lighting

The body of the crystal chandelier is orange with transparent crystal pendants and cups and faceted rhinestones.

The line refers to classicism and the taste of antiquity, but it is renewed with modern and lively colors.

Suitable for modern and traditional

Suitable for modern and traditional environments.