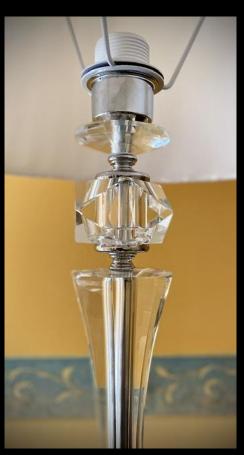

### **Trio Reflex Crystal**

Trio crystal with 31% of lead with white lampshades. Plissé curtain Silver trimmings with attached chromed and rhodium-plated metal parts.

Large lamp H 69X35 cm Small lamp H 55x25 cm

# **Lamp Flower**

Libery lamp with transparent and white lacquered crystals.

Floral lampshade in cotton on plexiglas.

Complete with lampshade Height 73 cm Diameter cm Ø 35

Small lamp H 35 cm without lampshade, complete with lampshade 72 cm Lampshade cm Ø25 x 18 x Ø25

Price Trio € 900 Price large lamp € 450 Price small lamps (in pairs) € 450

Contemporary style table lamp.

Central Murano glass decorated with Amber with details in silver bath.

Suitable for any environment.