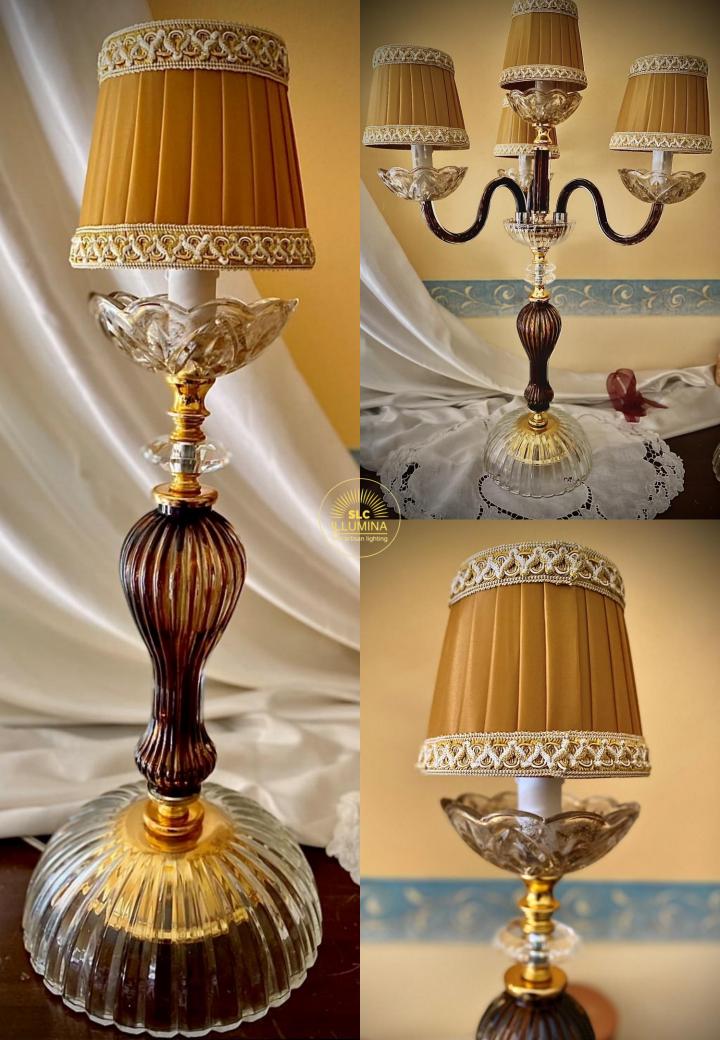

# **Trio Monik with lampshades**

Dark amber and gold crystal decorations.

This trio is expertly handcrafted with crystals decorated in amber and gold.

The lampshades also, made by hand, with quality fabrics. Clip attachment on the bulb, easily removable for any need.

Large lamp Consisting of 4 flambeau-style light points. h. 50 cm without lampshade

h. 63 cm with lampshade base 22 cm

Small lamp

h. 40 cm without lampshade h. 53 cm with lampshade base 22 cm

Handmade ocher plissé lampshades 13 x 12 x 9 cm

Price € 1100