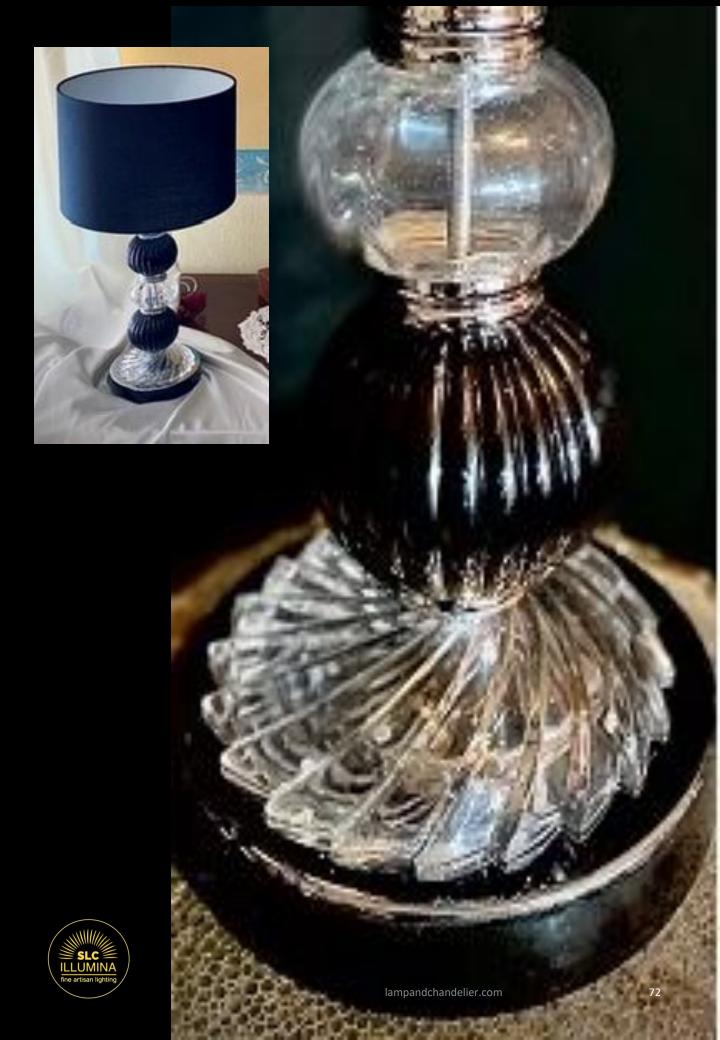

### **Trio Reflex Crystal**

Trio crystal with 31% of lead with white lampshades. Plissé curtain Silver trimmings with attached chromed and rhodium-plated metal parts.

Large lamp H 69X35 cm Small lamp H 55x25 cm

Price Trio € 900 Price large lamp € 450 Price small lamps (in pairs) € 450

Contemporary style table lamp.

Central Murano glass decorated with Amber with details in silver bath.

Suitable for any environment.

Height 70 cm including lampshade Lampshade dimensions Ø35 x h25 x Ø20

Price € 490