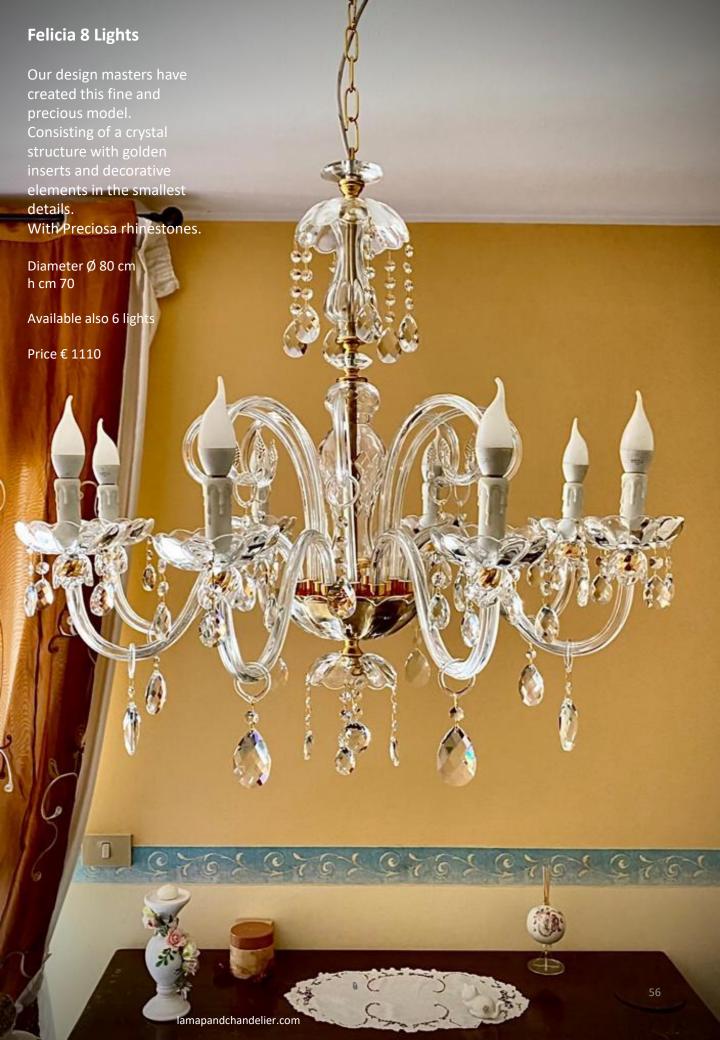

## Lampadario Maria Teresa Royal Bis

Harmonious crystal chandelier 10 Lights version with Asfour rhinestones. Ideal for salon / living room.

E14 led bulbs Diameter Ø cm 80 Height 65 cm