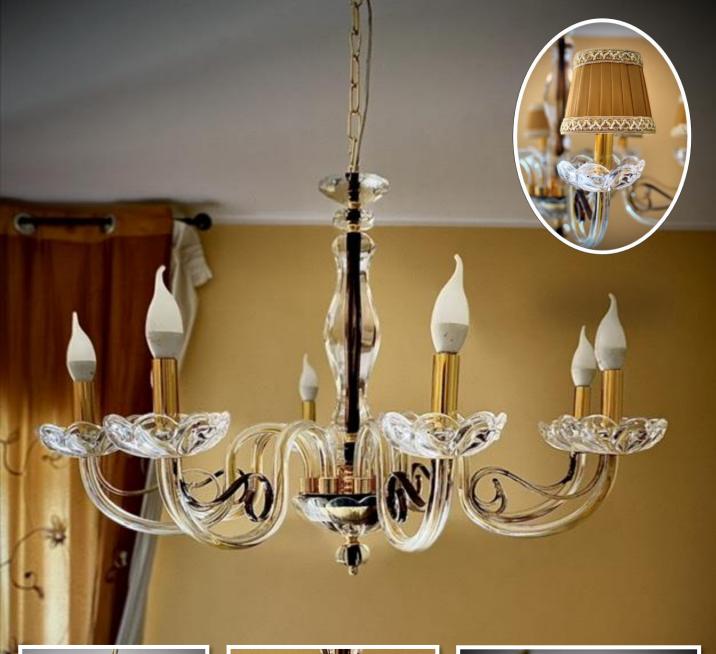

#### **Chandelier Grappoli 6L Maria Teresa**

Chandelier enriched with pendants and rhinestone crystals 31%.
6 lights with pleated lampshades, twisted crystal.

Diameter Ø 70 cm Height 70 cm

Lampshade diameter Ø 15 x 18 x 6 cm Available with 8 lights

Price 6 lights € 940 Price 8 lights € 1300