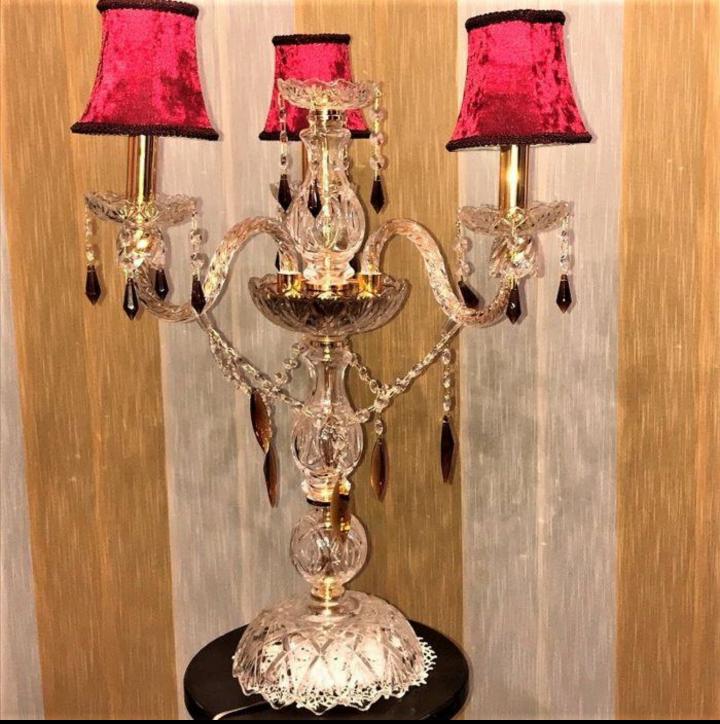

### **Trio Reflex Crystal**

Trio crystal with 31% of lead with white lampshades. Plissé curtain Silver trimmings with attached chromed and rhodium-plated metal parts.

Large lamp H 69X35 cm Small lamp H 55x25 cm

Price Trio € 900 Price large lamp € 450 Price small lamps (in pairs) € 450

Contemporary style table lamp.

Central Murano glass decorated with Amber with details in silver bath.

Suitable for any environment.