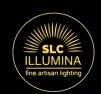

### **Trio Reflex Crystal**

Trio crystal with 31% of lead with white lampshades. Plissé curtain Silver trimmings with attached chromed and rhodium-plated metal parts.

Large lamp H 69X35 cm Small lamp H 55x25 cm

# **Lamp Flower**

Libery lamp with transparent and white lacquered crystals.

Floral lampshade in cotton on plexiglas.

Complete with lampshade Height 73 cm Diameter cm Ø 35

Small lamp H 35 cm without lampshade, complete with lampshade 72 cm Lampshade cm Ø25 x 18 x Ø25

Price Trio € 900 Price large lamp € 450 Price small lamps (in pairs) € 450

Contemporary style table lamp.

Central Murano glass decorated with Amber with details in silver bath.

Suitable for any environment.