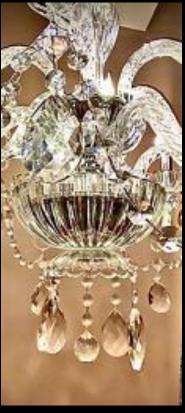

## **Opera Prima 16 Lights version**

Crystal chandelier and Murano glass leaves, built entirely by hands by Murano masters, made on our exclusive design.

Embellished with crystal drop pendants and Amber rhinestone almonds.

16 Lights on arms in amber crystal with parts in chromed metal

Diameter Ø cm 83 Height 70 cm Price € 2500