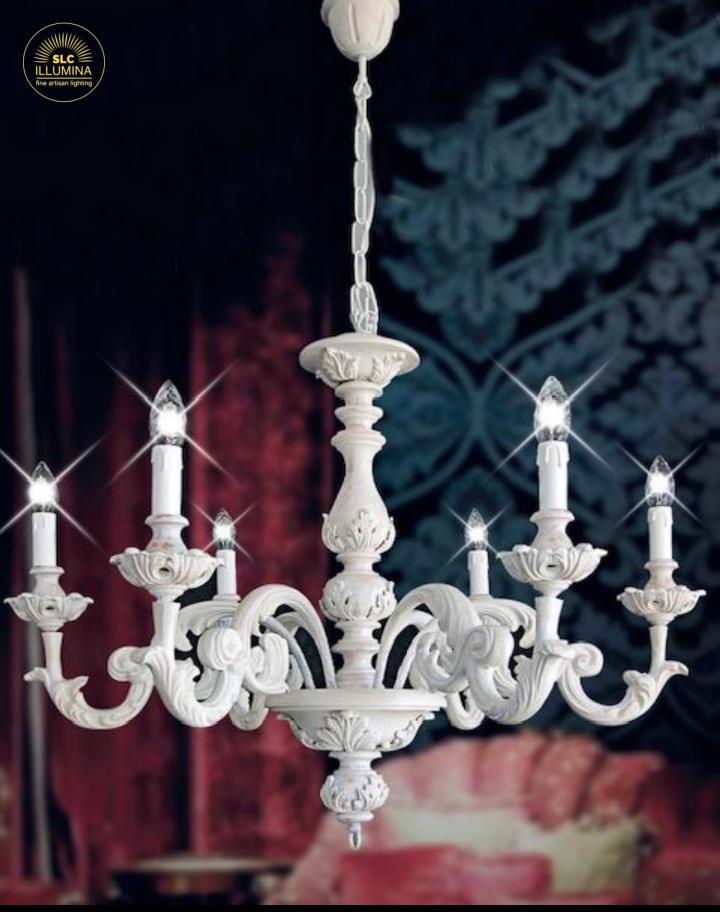

# **Chandelier 380/6 Lights**

Wood and wood paste chandelier. Aged cream finish. Lights 6

# Chandelier 380/6

Chandelier in wood and wood paste with aged ivory color finish.

Available in glossy or matte finish.