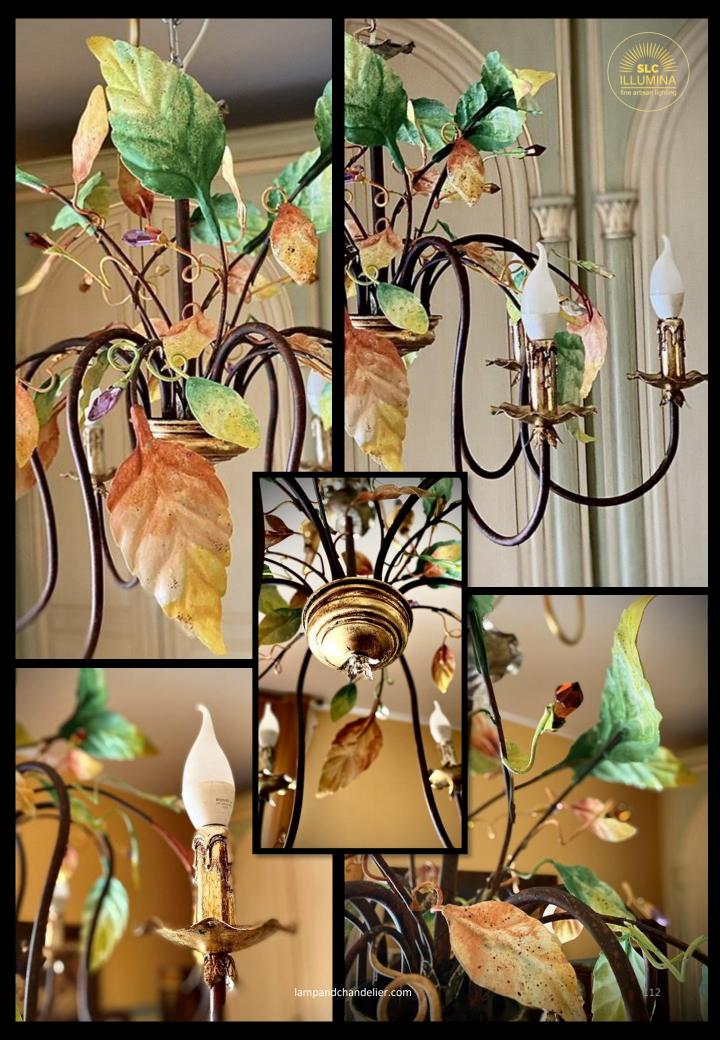

# WROUGHT IRON

From the Florence series ceiling lamp this item has 3 lights.
Produced and decorated entirely handmade with gold and silver leaf application.
Amber and transparent pendants
Alfour rhinestones

Diameter of 45 cm

Leaves and flowers: nature is the inspiration for this elegant ceiling light in wrought iron with leaves and faceted rhinestones set. Pastel decorated with indelible acrylic tempera, completely handcrafted.

Diameter Ø 60 cm h 20 cm Lights 6