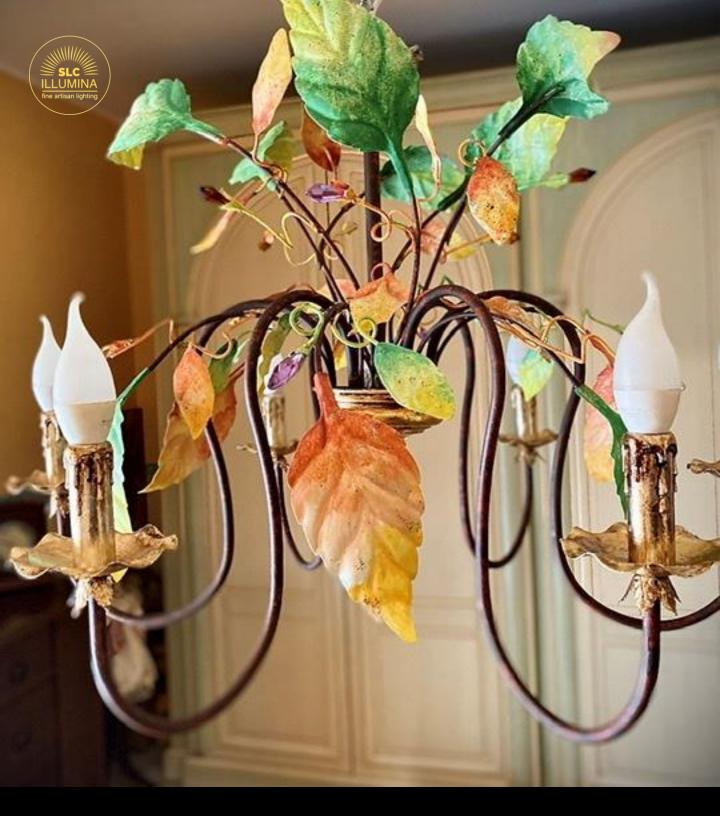

# WROUGHT IRON

From the Florence series ceiling lamp this item has 3 lights.
Produced and decorated entirely handmade with gold and silver leaf application.
Amber and transparent pendants
Alfour rhinestones

Diameter of 45 cm

Leaves and flowers: nature is the inspiration for this elegant ceiling light in wrought iron with leaves and faceted rhinestones set. Pastel decorated with indelible acrylic tempera, completely handcrafted.

Diameter Ø 60 cm h 20 cm Lights 6