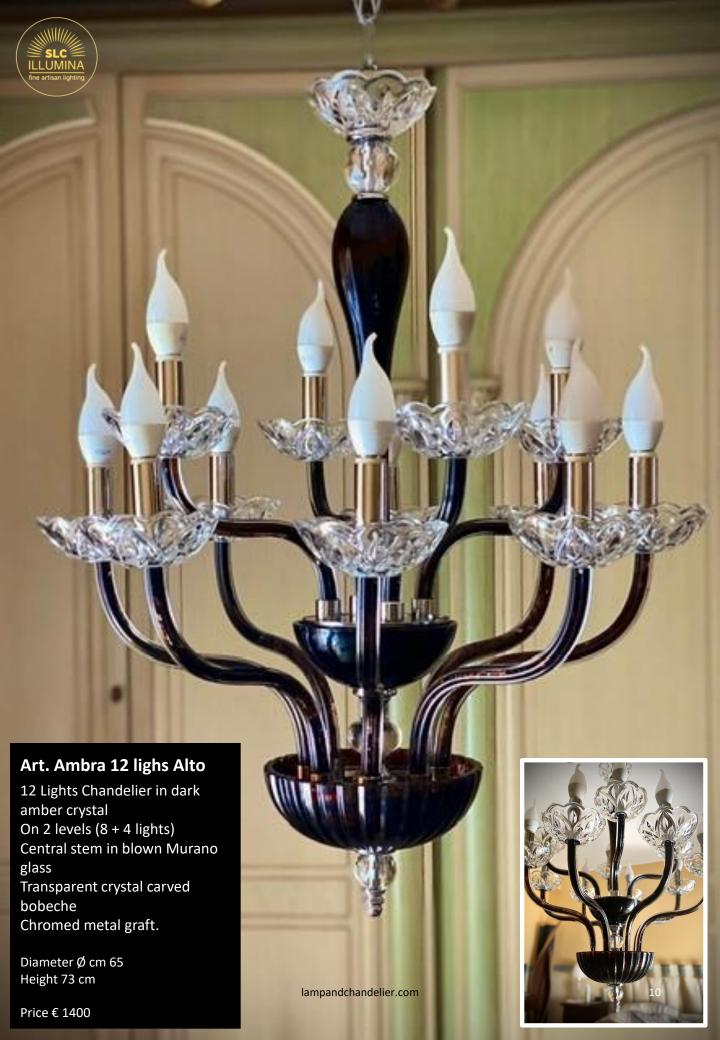

#### Chandelier Aurora 12L (8 + 4)

SLC ILLUMINA fine artisan lighting

The body of the crystal chandelier is orange with transparent crystal pendants and cups and faceted rhinestones.

The line refers to classicism and the taste of antiquity, but it is renewed with modern and lively colors.

Suitable for modern and traditional

Suitable for modern and traditional environments.