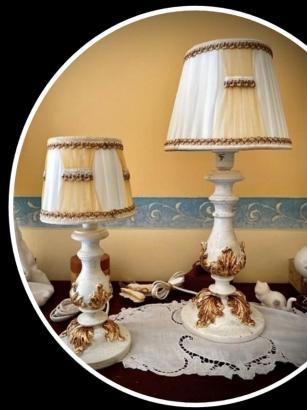

#### Art 180 Tris MLT. Org.

Fine lamps, easy to fit into a classic context or as an element of originality in a modern style. In turned wood.

White decoration and gold leaf application, with handmade organza lampshades.

#### Measures:

Large lamp with lampshade h 62 cm diameter Ø 25 cm lampshade 25 x 18 x 12 cm

Small lamp with lampshade h 43 cm lampshade 20 x 13 x 9 cm

Trio price € 1350 Large lamp € 700 Small lamps (in pair) € 650