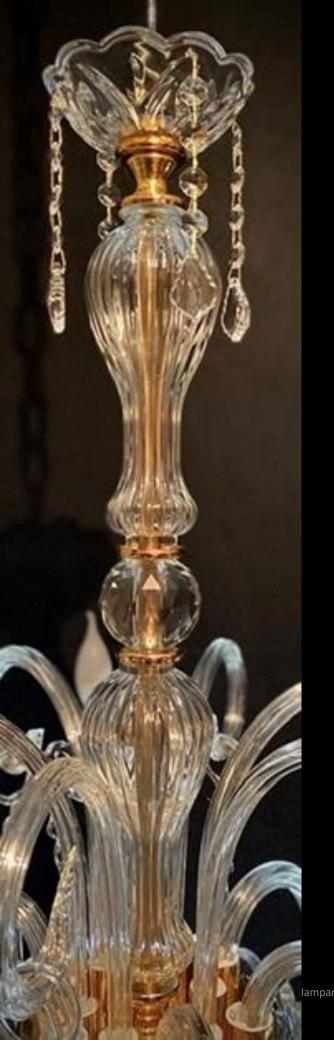

#### **Chandelier Grappoli 6L Maria Teresa**

Chandelier enriched with pendants and rhinestone crystals 31%.
6 lights with pleated lampshades, twisted crystal.

Diameter Ø 70 cm Height 70 cm

Lampshade diameter Ø 15 x 18 x 6 cm Available with 8 lights

Price 6 lights € 940 Price 8 lights € 1300