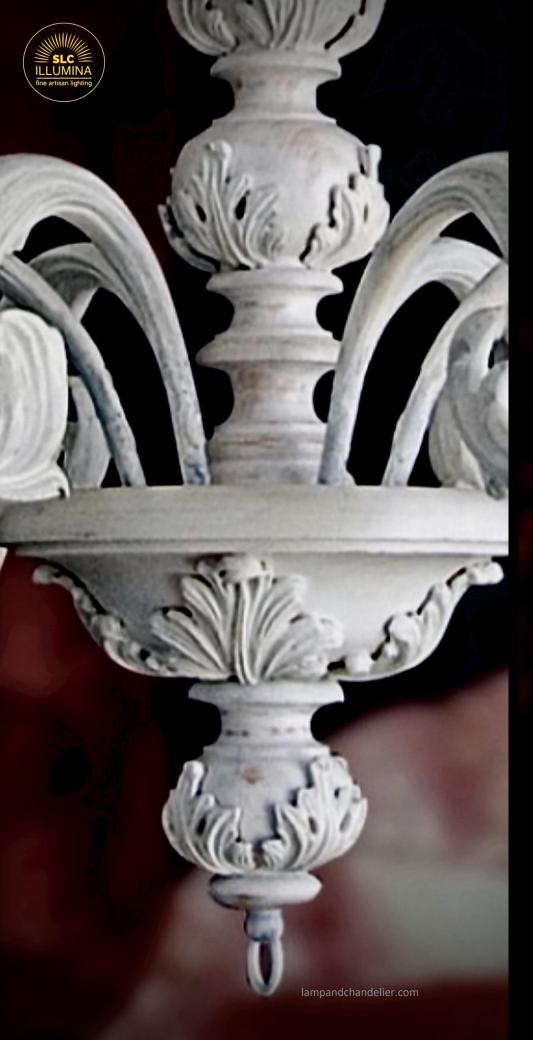

# **Chandelier 380/6 Lights**

Wood and wood paste chandelier. Aged cream finish. Lights 6

# Chandelier 380/6

Chandelier in wood and wood paste with aged ivory color finish.

Available in glossy or matte finish.