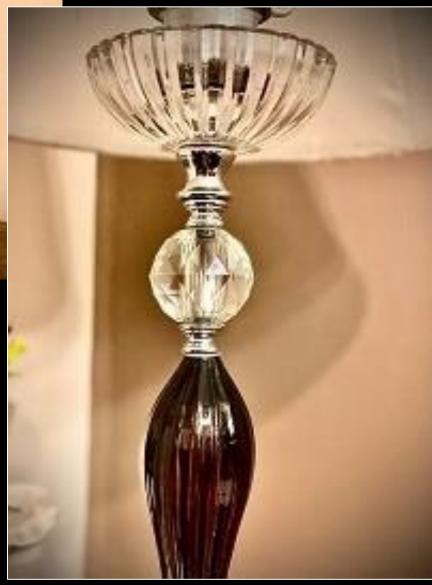

#### Trio Riga Amber

Three crystal lamps with hand-decorated parts in amber.

Plissé lampshades, shining silver trimmings.

Large lamp measures H 78 cm including lampshade. Large lampshade diameter  $\emptyset$ 35 x h27 x  $\emptyset$ 22 cm.

Small lamp H 58 cm including lampshade. Small lampshade  $\emptyset$ 25 x h17 x  $\emptyset$ 15 cm.

Price trio € 670 Large lamp € 335 Small lamp (in pair) € 335