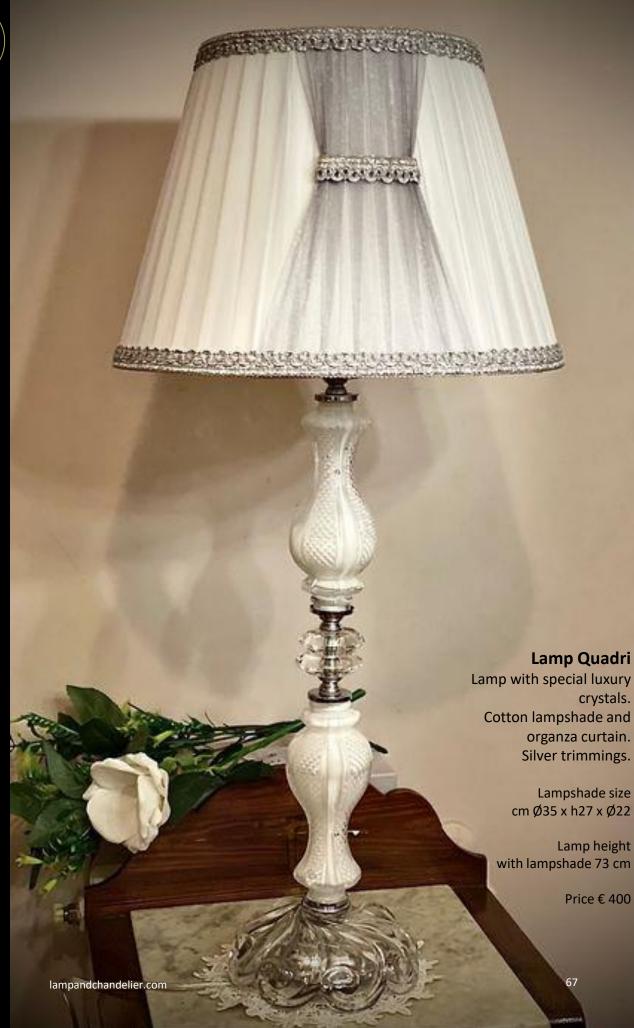

# Lampada Murano «Più»

Precious lamp in Murano glass. Central crystal in blown Murano glass. Handmade plissé lampshade.

Measure H 67 cm without lampshade With lampshade cm 90 h Lampshade cm Ø35 x h27 x Ø22

Item of a great beauty thanks to the almond decorations in faceted rhinestones that increase its value. Suitable for E14 bulbs max 28W HES

Price € 730