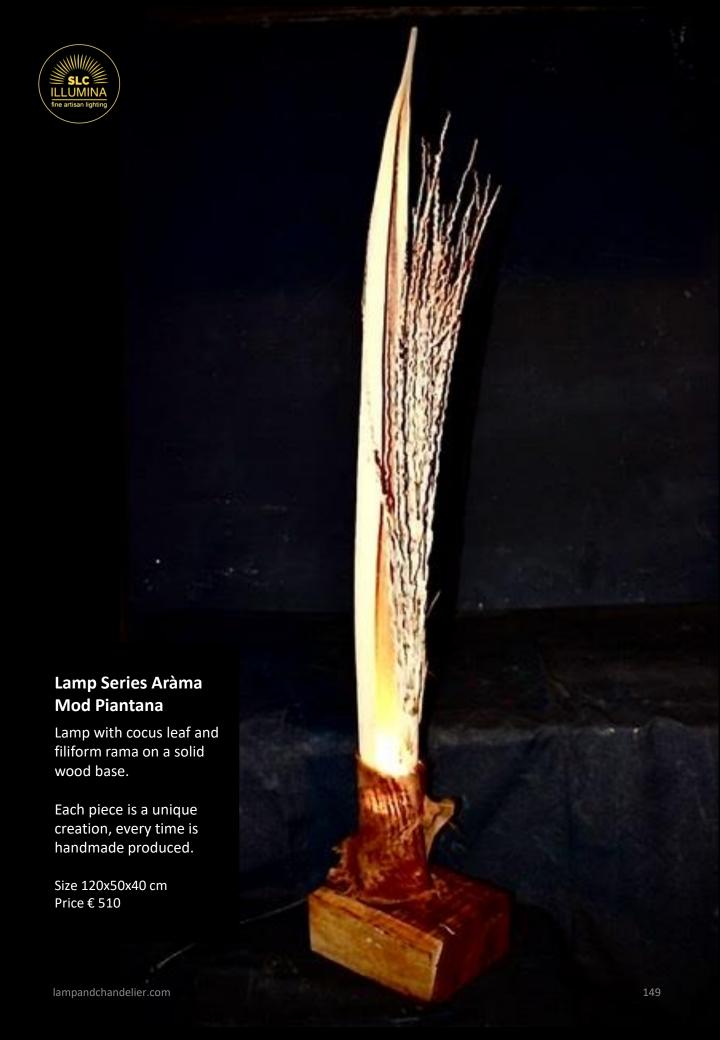

# PL / 4 ceiling light series

4 lights wooden ceiling lamp Sizes cm 115 X 28 Height from the ceiling 20 cm



# Wooden ceiling lamp 2 lights

Ceiling application Sizes 57X28 cm



# **Chandelier 380/6 Lights**

Wood and wood paste chandelier. Aged cream finish. Lights 6



# Chandelier 380/6

Chandelier in wood and wood paste with aged ivory color finish.

Available in glossy or matte finish.







# Chandelier Barbell

Perfect chandelier for the kitchen environment.
Wood and white lacquered brass support with satin glass.

Length 90 cm H 55 cm













## Lamp series Arama Mod Filiforme

Table lamp made with filiform cocus rama on solid wood, powered by halogen or led lamp.

Each piece is a unique creation, every time is handmade produced.

Price € 299



lampandchandelier.com













lampandchandelier.com







## Index pages Crystal 3 Lamps 57 Wrought iron 106 Wood 123 Ethnic 145



## SLC ILLUMINA Fine Artisan Lighting

P.IVA IT05901640879 VIA SALVATORE QUASIMODO 37 FIUMEFREDDO DI SICILIA (CATANIA) ITALY

info@lampandchandelier.it Whatsapp & Mobile +39 376 141 51 19