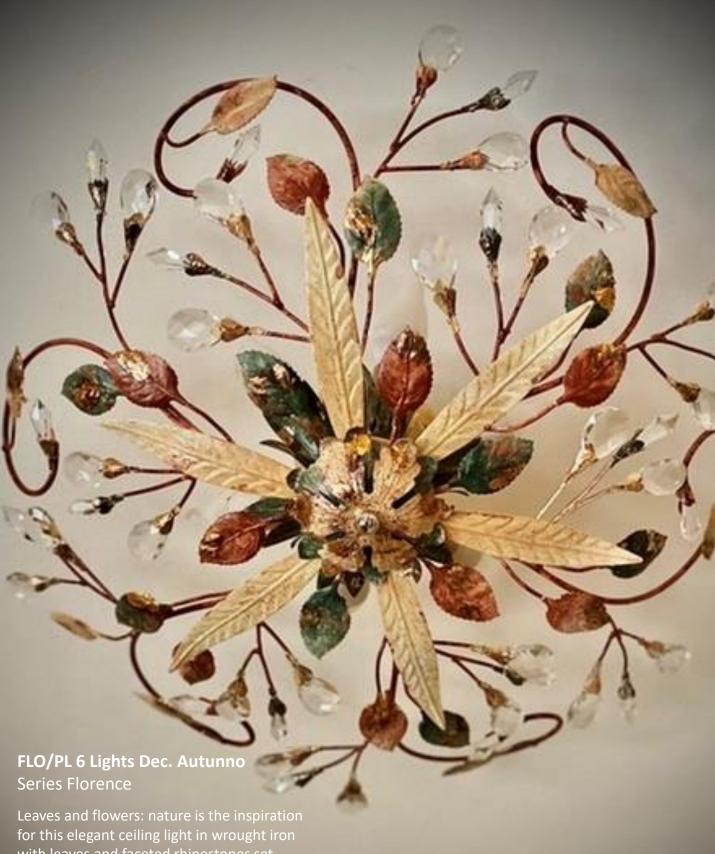

Diameter of 45 cm

Leaves and flowers: nature is the inspiration for this elegant ceiling light in wrought iron with leaves and faceted rhinestones set. Pastel decorated with indelible acrylic tempera, completely handcrafted.

Diameter Ø 60 cm h 20 cm Lights 6