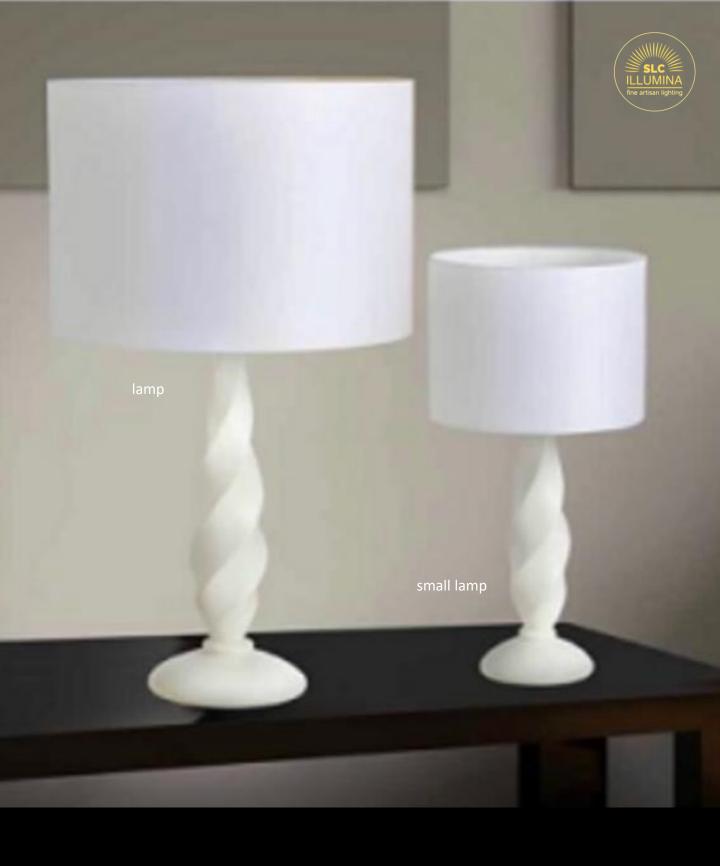

### **Trio Reflex Crystal**

Trio crystal with 31% of lead with white lampshades. Plissé curtain Silver trimmings with attached chromed and rhodium-plated metal parts.

Large lamp H 69X35 cm Small lamp H 55x25 cm

# **Lamp Flower**

Libery lamp with transparent and white lacquered crystals.

Floral lampshade in cotton on plexiglas.

Complete with lampshade Height 73 cm Diameter cm Ø 35

Small lamp H 35 cm without lampshade, complete with lampshade 72 cm Lampshade cm Ø25 x 18 x Ø25

Price Trio € 900 Price large lamp € 450 Price small lamps (in pairs) € 450

Contemporary style table lamp.

Central Murano glass decorated with Amber with details in silver bath.

Suitable for any environment.