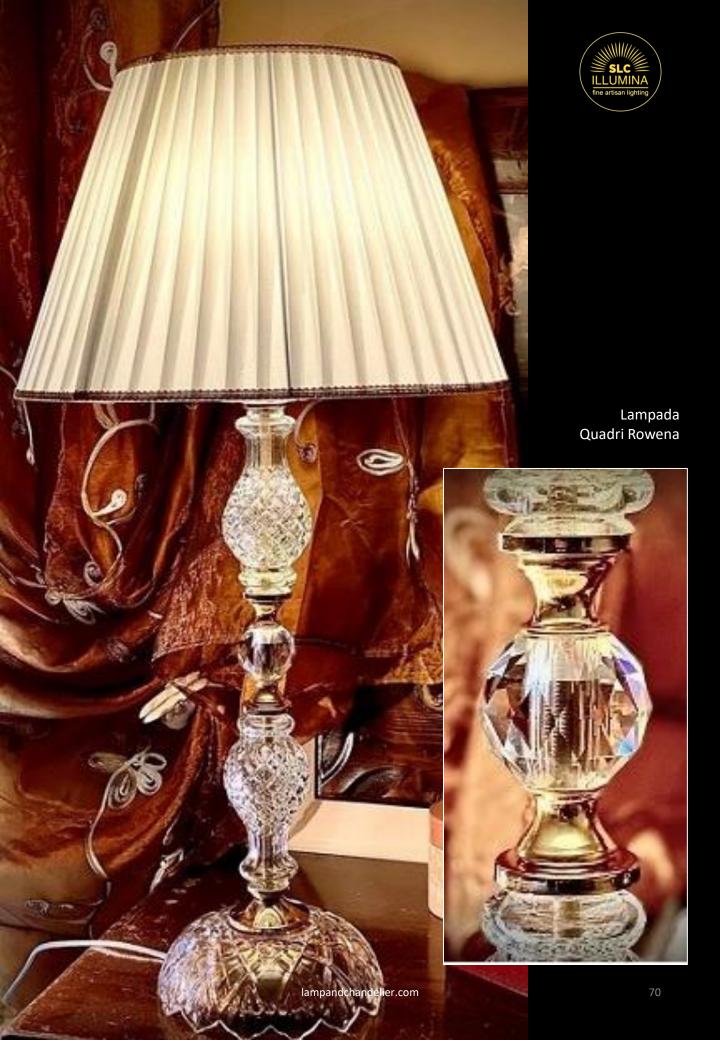

eight 56 cm Price € 900





### Art Emerald 8L with Lampshades Cod. DQX.XX

Majestic chandelier, ideal for any environment. Classic and fine style, embellished with elements in cut crystal, with amber details and plissé lampshades, handmade on our design.

Diameter Ø 80 cm h. 62 cm Price € 1590

Emerald 8L without lampshades Price € 1300

















### **Trio Reflex Crystal**

Trio crystal with 31% of lead with white lampshades. Plissé curtain Silver trimmings with attached chromed and rhodium-plated metal parts.

Large lamp H 69X35 cm Small lamp H 55x25 cm































# **Lamp Flower**

Libery lamp with transparent and white lacquered crystals.

Floral lampshade in cotton on plexiglas.

Complete with lampshade Height 73 cm Diameter cm Ø 35



























Small lamp H 35 cm without lampshade, complete with lampshade 72 cm Lampshade cm Ø25 x 18 x Ø25















Price Trio € 900 Price large lamp € 450 Price small lamps (in pairs) € 450







Contemporary style table lamp.

Central Murano glass decorated with Amber with details in silver bath.

Suitable for any environment.

Height 70 cm including lampshade Lampshade dimensions Ø35 x h25 x Ø20

Price € 490



































# Lampada Elite Ambra

Crystal lamp with special builtin decorations in amber.
Asfour rhinestone pendants.
Lampshade made wavy by hands with plissé Tortora.
Sewved inside-outside with elegant trimmings.
Chromed metal grafts with faceted rhinestone hexagons.

E27 lamp connection, also for light bulbs led.

Measure H cm 90 Without lampshade cm h70

L