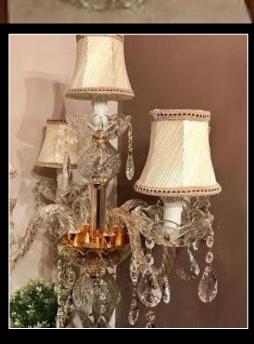

#### **Opera Prima 8 Lights version**

Crystal chandelier and Murano glass leaves built entirely by hands by Murano masters, made on our exclusive design. Embellished with crystal drop pendants and Amber rhinestone almonds.

8 Lights on arms in amber crystal with parts in chromed metal