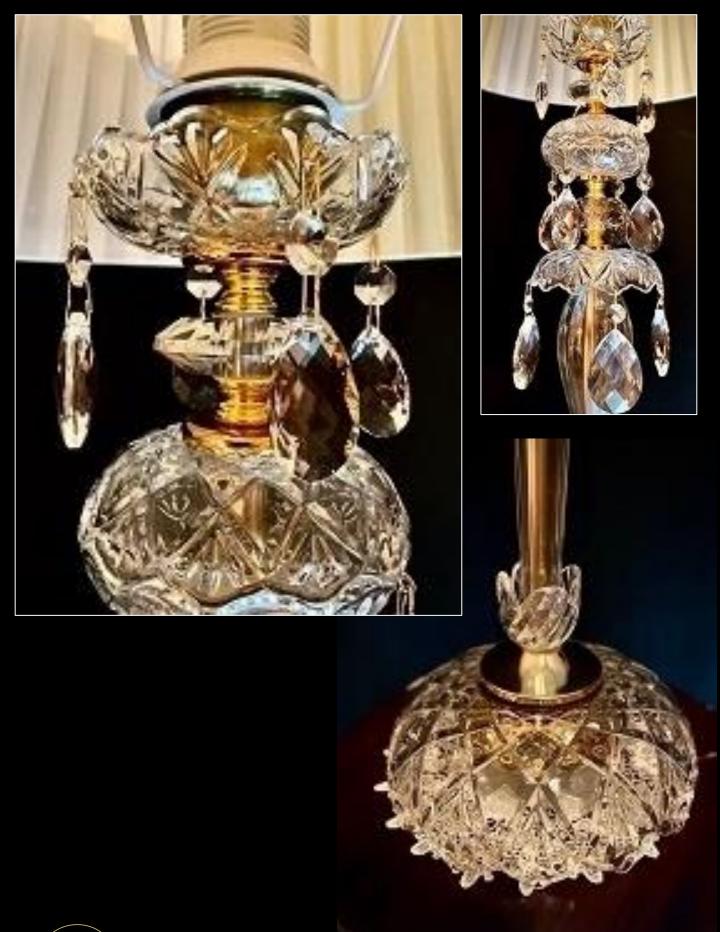

# Lampada Elite Ambra

Crystal lamp with special builtin decorations in amber.
Asfour rhinestone pendants.
Lampshade made wavy by hands with plissé Tortora.
Sewved inside-outside with elegant trimmings.
Chromed metal grafts with faceted rhinestone hexagons.

E27 lamp connection, also for light bulbs led.

Measure H cm 90 Without lampshade cm h70

Lampshade measures cm Ø40 x h35 x Ø30

Price € 690

Trio lamp with large lamp and two small lamps available on demand.