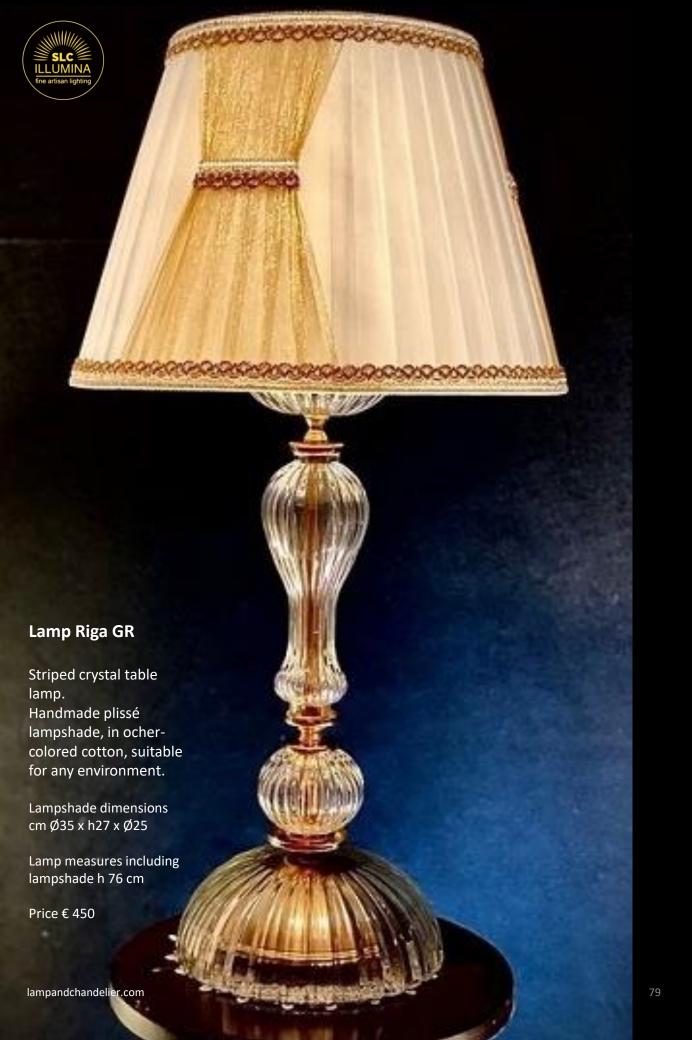

e lampshades. Plissé curtain Silver trimmings with attached chromed and rhodium-plated metal parts.

Large lamp H 69X35 cm Small lamp H 55x25 cm































# **Lamp Flower**

Libery lamp with transparent and white lacquered crystals.

Floral lampshade in cotton on plexiglas.

Complete with lampshade Height 73 cm Diameter cm Ø 35



























Small lamp H 35 cm without lampshade, complete with lampshade 72 cm Lampshade cm Ø25 x 18 x Ø25















Price Trio € 900 Price large lamp € 450 Price small lamps (in pairs) € 450







Contemporary style table lamp.

Central Murano glass decorated with Amber with details in silver bath.

Suitable for any environment.

Height 70 cm including lampshade Lampshade dimensions Ø35 x h25 x Ø20

Price € 490



































# Lampada Elite Ambra

Crystal lamp with special builtin decorations in amber.
Asfour rhinestone pendants.
Lampshade made wavy by hands with plissé Tortora.
Sewved inside-outside with elegant trimmings.
Chromed metal grafts with faceted rhinestone hexagons.

E27 lamp connection, also for light bulbs led.

Measure H cm 90 Without lampshade cm h70

Lampshade measures cm Ø40 x h35 x Ø30

Price € 690

Trio lamp with large lamp and two small lamps available on demand.







#### **Trio Pendagli**

New crystal trio suitable for a bedroom with crystal 31% of lead. Details in gilded brass.

Handcrafted plissé lampshades.

Measures Lamp including lampshade h 65 cm Without lampshade h 45 cm

Small lamp H 48 cm including lampshade Without lampshade h cm 30

Large lampshade me