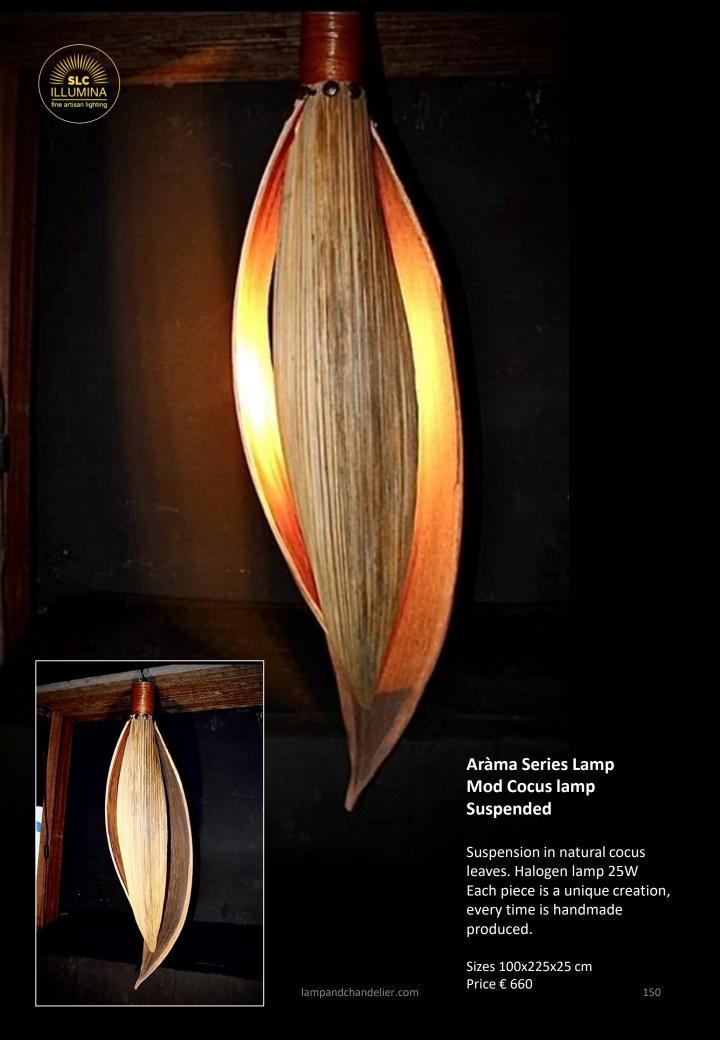

# PL / 4 ceiling light series

4 lights wooden ceiling lamp Sizes cm 115 X 28 Height from the ceiling 20 cm



# Wooden ceiling lamp 2 lights

Ceiling application Sizes 57X28 cm



# **Chandelier 380/6 Lights**

Wood and wood paste chandelier. Aged cream finish. Lights 6



# Chandelier 380/6

Chandelier in wood and wood paste with aged ivory color finish.

Available in glossy or matte finish.







# Chandelier Barbell

Perfect chandelier for the kitchen environment.
Wood and white lacquered brass support with satin glass.

Length 90 cm H 55 cm













## Lamp series Arama Mod Filiforme

Table lamp made with filiform cocus rama on solid wood, powered by halogen or led lamp.

Each piece is a unique creation, every time is handmade produced.

Price € 299



lampandchandelier.com













lampandchandelier.com







## Index pages Crystal 3 Lamps 57 Wrought iron 106 Wood 123 Ethnic 145



## SLC ILLUMINA Fine Artisan Lighting

P.IVA IT05901640879 VIA SALVATORE QUASIMODO 37 FIUMEFREDDO DI SICILIA (CATANIA) ITALY

info@lampandchandelier.it Whatsapp & Mobile +39 376 141 51 19