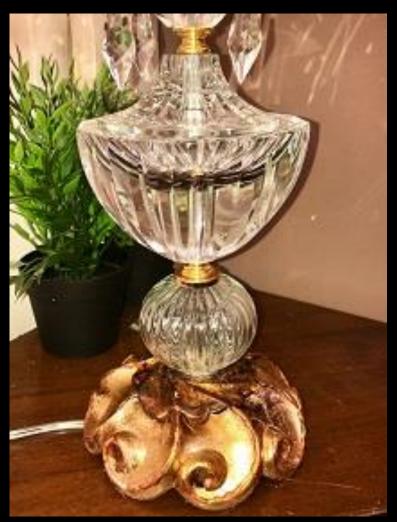

#### **Chandelier High Amber Gold**

Crystal chandelier with central blown Murano amber color.

All the metal parts are in gold, the crystal cups decorated in gentle gold

8 Lights diameter Ø 65 cm Height 56 cm Price € 900