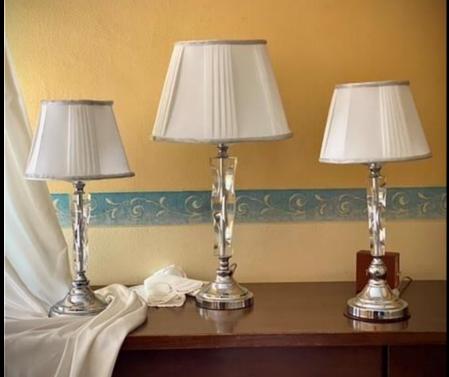

### **Trio Reflex Crystal**

Trio crystal with 31% of lead with white lampshades. Plissé curtain Silver trimmings with attached chromed and rhodium-plated metal parts.

Large lamp H 69X35 cm Small lamp H 55x25 cm

# **Lamp Flower**

Libery lamp with transparent and white lacquered crystals.

Floral lampshade in cotton on plexiglas.

Complete with lampshade Height 73 cm Diameter cm Ø 35

Small lamp H 35 cm without lampshade, complete with lampshade 72 cm Lampshade cm Ø25 x 18 x Ø25

Price Trio € 900 Price large lamp € 450 Price small lamps (in pairs) € 450

Contemporary style table lamp.

Central Murano glass decorated with Amber with details in silver bath.

Suitable for any environment.