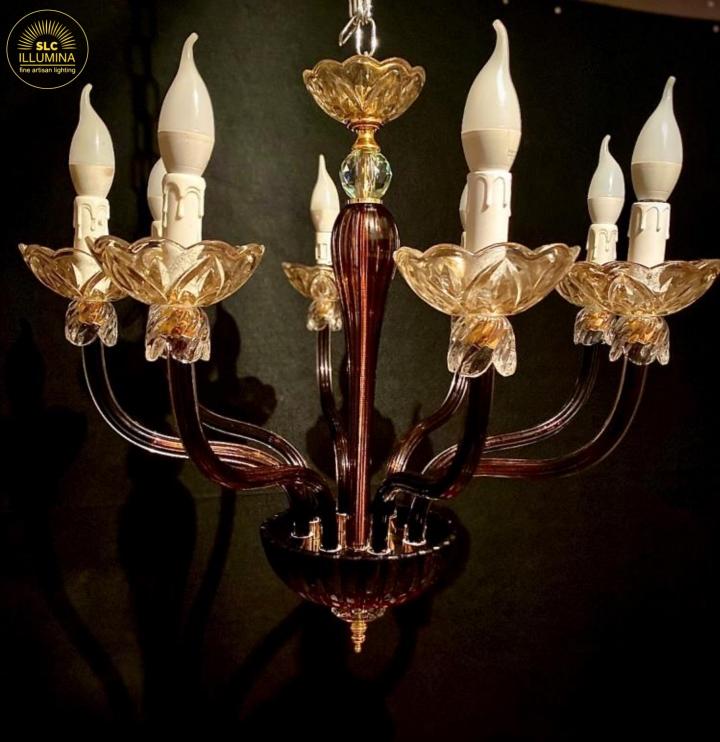

## **Strauss 8 Lights**

Fine and classic chandelier thanks to its precious details: metal structure and details with gold finish. Arms in transparent twisted crystal. Decorative elements in amber crystal.

Diameter Ø 60 cm h 63 cm

Diameter Ø 67 cm h 75 cm