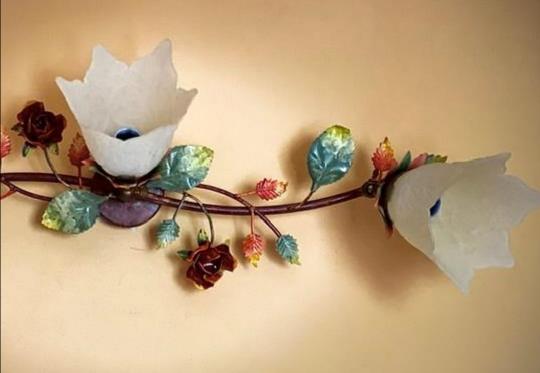

# WROUGHT IRON

From the Florence series ceiling lamp this item has 3 lights.
Produced and decorated entirely handmade with gold and silver leaf application.
Amber and transparent pendants
Alfour rhinestones

Diameter of 45 cm

Leaves and flowers: nature is the inspiration for this elegant ceiling light in wrought iron with leaves and faceted rhinestones set. Pastel decorated with indelible acrylic tempera, completely handcrafted.