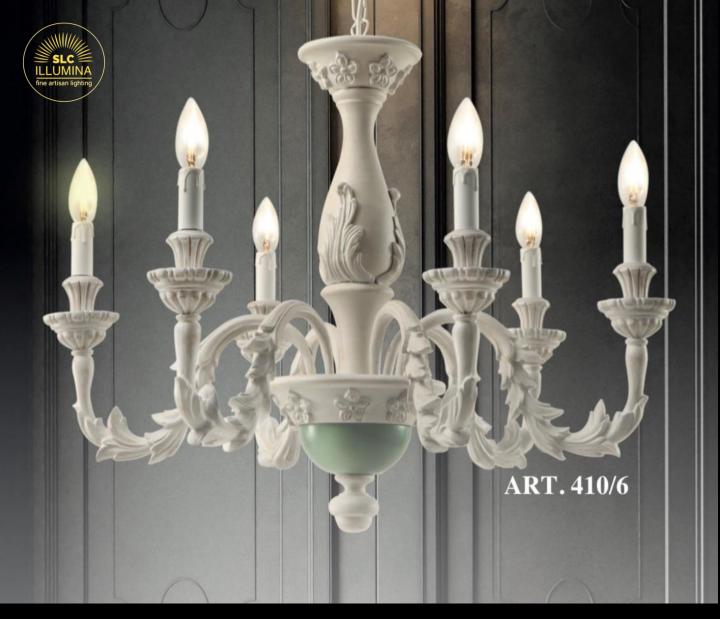

## Chandelier 410/6

This chandelier is the result of passion and experience, elegance and fineness.

Lacquered ivory with almond green decorations, leaves and flowers in wood paste that reflect the art of craftsmanship.

Diameter Ø cm 80 Height 60 cm