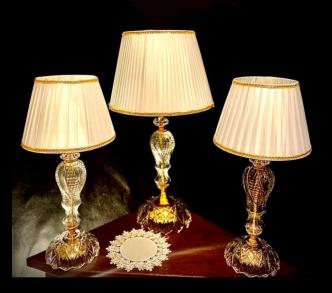

### **Trio Reflex Crystal**

Trio crystal with 31% of lead with white lampshades. Plissé curtain Silver trimmings with attached chromed and rhodium-plated metal parts.

Large lamp H 69X35 cm Small lamp H 55x25 cm

Price Trio € 900 Price large lamp € 450 Price small lamps (in pairs) € 450

Contemporary style table lamp.

Central Murano glass decorated with Amber with details in silver bath.

Suitable for any environment.