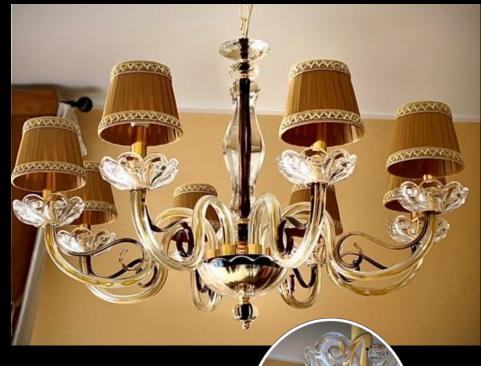

#### **Chandelier Grappoli 6L Maria Teresa**

Chandelier enriched with pendants and rhinestone crystals 31%.
6 lights with pleated lampshades, twisted crystal.

Diameter Ø 70 cm Height 70 cm

Lampshade diameter Ø 15 x 18 x 6 cm Available with 8 lights

Price 6 lights € 940 Price 8 lights € 1300