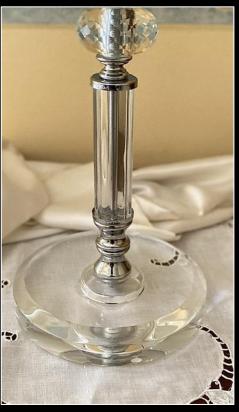

### **Trio Reflex Crystal**

Trio crystal with 31% of lead with white lampshades. Plissé curtain Silver trimmings with attached chromed and rhodium-plated metal parts.

Large lamp H 69X35 cm Small lamp H 55x25 cm

# **Lamp Flower**

Libery lamp with transparent and white lacquered crystals.

Floral lampshade in cotton on plexiglas.

Complete with lampshade Height 73 cm Diameter cm Ø 35

Small lamp H 35 cm without lampshade, complete with lampshade 72 cm Lampshade cm Ø25 x 18 x Ø25

Price Trio € 900 Price large lamp € 450 Price small lamps (in pairs) € 450

Contemporary style table lamp.

Central Murano glass decorated with Amber with details in silver bath.

Suitable for any environment.