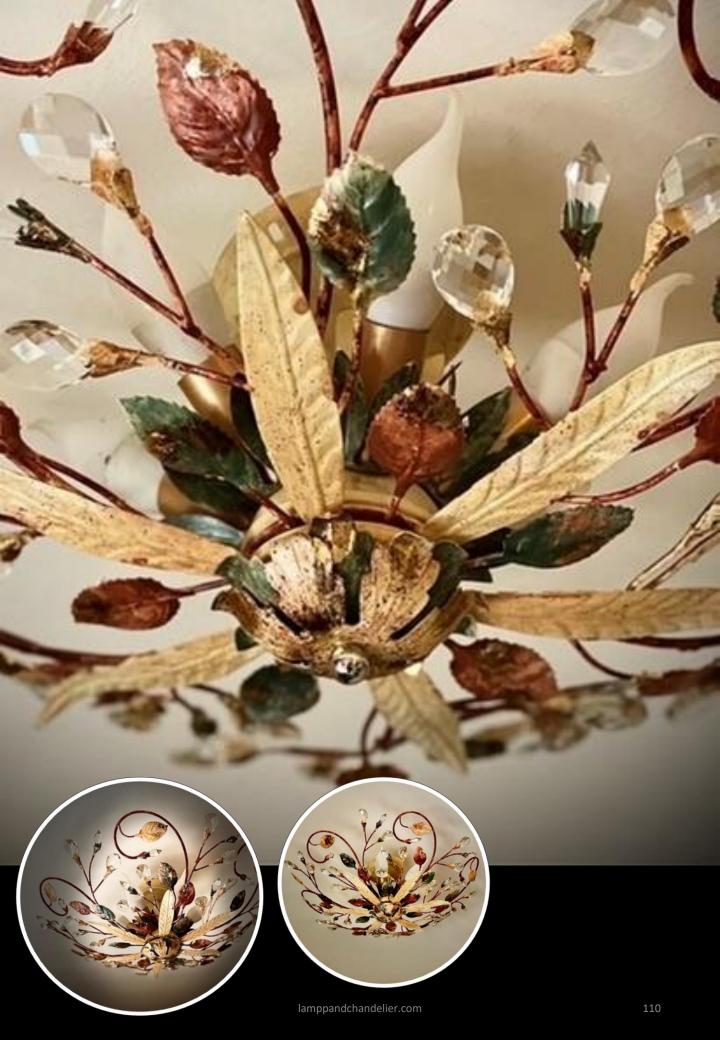

Diameter of 45 cm

Leaves and flowers: nature is the inspiration for this elegant ceiling light in wrought iron with leaves and faceted rhinestones set. Pastel decorated with indelible acrylic tempera, completely handcrafted.

Diameter Ø 60 cm h 20 cm Lights 6