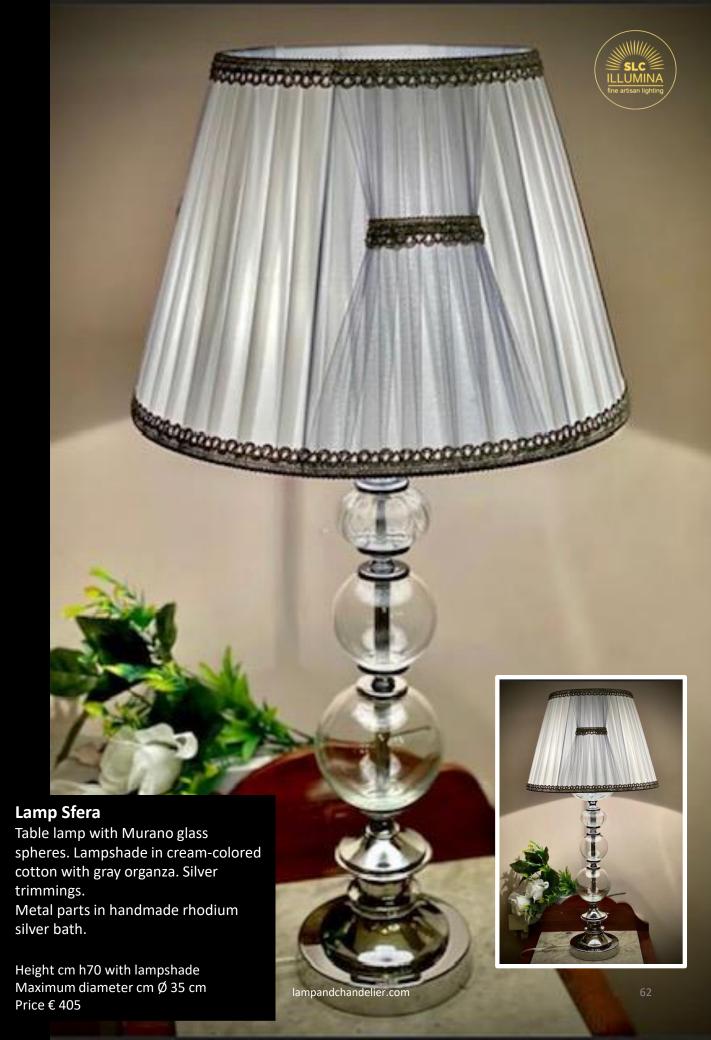

# **Lamp Flower**

Libery lamp with transparent and white lacquered crystals.

Floral lampshade in cotton on plexiglas.

Complete with lampshade Height 73 cm Diameter cm Ø 35

Small lamp H 35 cm without lampshade, complete with lampshade 72 cm Lampshade cm Ø25 x 18 x Ø25