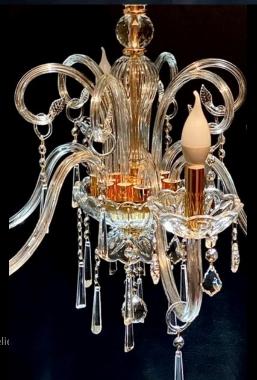

#### **Opera Prima 8 Lights version**

Crystal chandelier and Murano glass leaves built entirely by hands by Murano masters, made on our exclusive design. Embellished with crystal drop pendants and Amber rhinestone almonds.

8 Lights on arms in amber crystal with parts in chromed metal