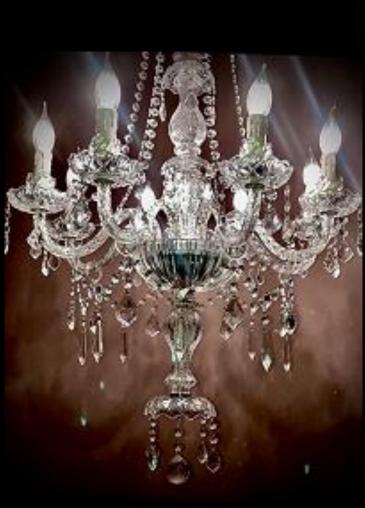

#### **Opera Prima 8 Lights version**

Crystal chandelier and Murano glass leaves built entirely by hands by Murano masters, made on our exclusive design. Embellished with crystal drop pendants and Amber rhinestone almonds.

8 Lights on arms in amber crystal with parts in chromed metal