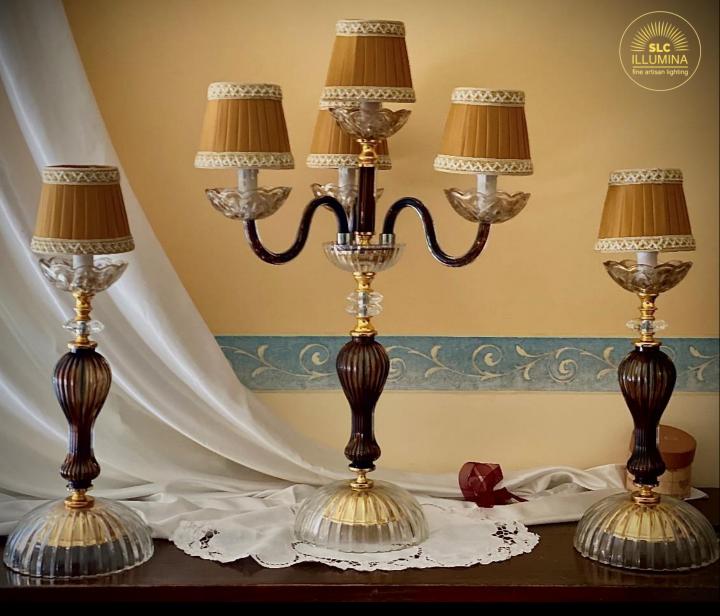

# **Trio Monik with lampshades**

Dark amber and gold crystal decorations.

This trio is expertly handcrafted with crystals decorated in amber and gold.

The lampshades also, made by hand, with quality fabrics. Clip attachment on the bulb, easily removable for any need.

Large lamp Consisting of 4 flambeau-style light points. h. 50 cm without lampshade

h. 63 cm with lampshade base 22 cm

Small lamp

h. 40 cm without lampshade h. 53 cm with lampshade base 22 cm

Handmade ocher plissé lampshades 13 x 12 x 9 cm

Price € 1100