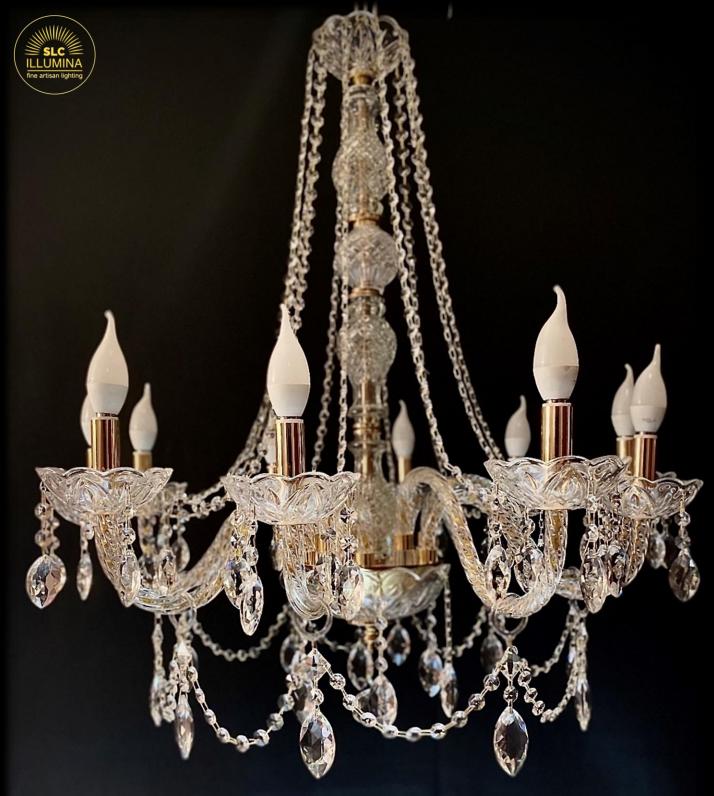

## Lampadario Maria Teresa Royal Bis

Harmonious crystal chandelier 10 Lights version with Asfour rhinestones. Ideal for salon / living room.

E14 led bulbs Diameter Ø cm 80 Height 65 cm