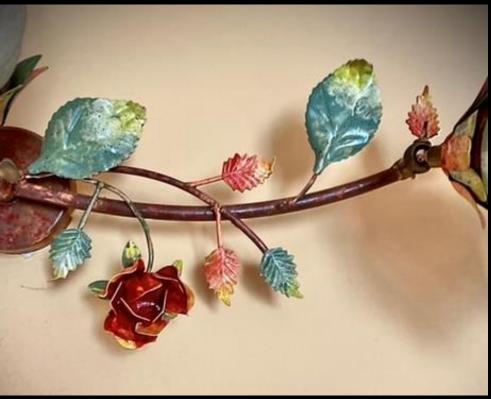

# WROUGHT IRON

From the Florence series ceiling lamp this item has 3 lights.
Produced and decorated entirely handmade with gold and silver leaf application.
Amber and transparent pendants
Alfour rhinestones

Diameter of 45 cm

Leaves and flowers: nature is the inspiration for this elegant ceiling light in wrought iron with leaves and faceted rhinestones set. Pastel decorated with indelible acrylic tempera, completely handcrafted.