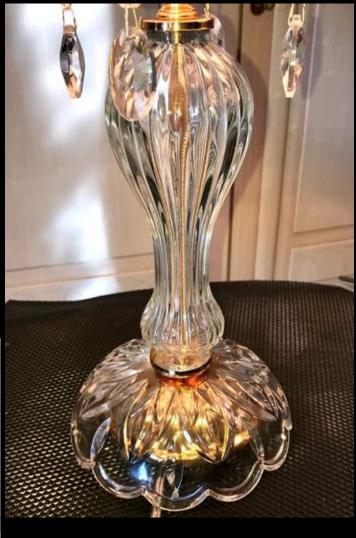

# Lampada Elite Ambra

Crystal lamp with special builtin decorations in amber.
Asfour rhinestone pendants.
Lampshade made wavy by hands with plissé Tortora.
Sewved inside-outside with elegant trimmings.
Chromed metal grafts with faceted rhinestone hexagons.

E27 lamp connection, also for light bulbs led.

Measure H cm 90 Without lampshade cm h70

Lampshade measures cm Ø40 x h35 x Ø30

Price € 690

Trio lamp with large lamp and two small lamps available on demand.