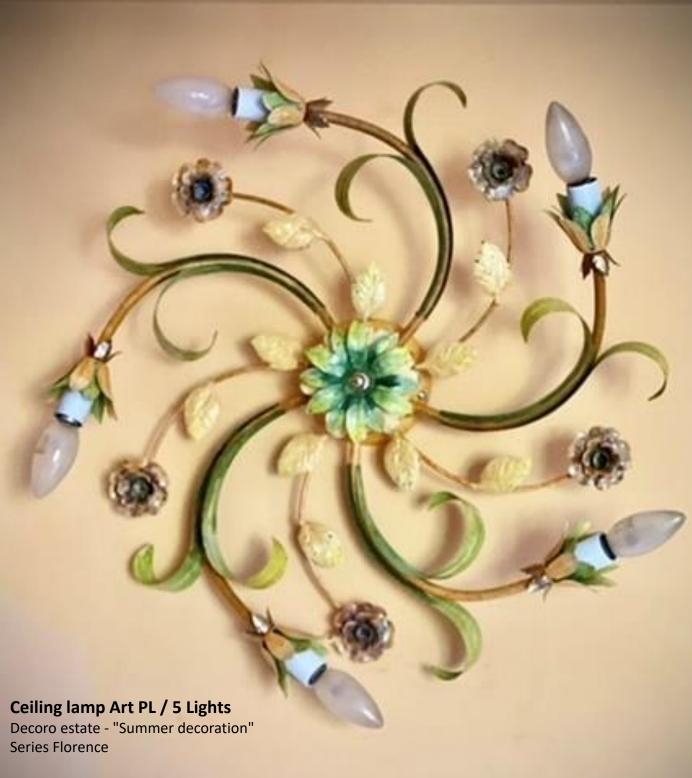

# WROUGHT IRON

From the Florence series ceiling lamp this item has 3 lights.
Produced and decorated entirely handmade with gold and silver leaf application.
Amber and transparent pendants
Alfour rhinestones

Diameter of 45 cm

Leaves and flowers: nature is the inspiration for this elegant ceiling light in wrought iron with leaves and faceted rhinestones set. Pastel decorated with indelible acrylic tempera, completely handcrafted.