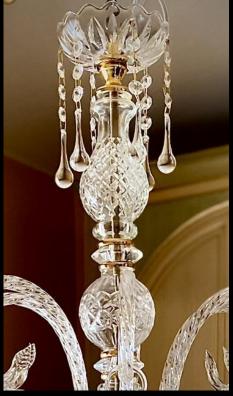

## **Opera Prima 16 Lights version**

Crystal chandelier and Murano glass leaves, built entirely by hands by Murano masters, made on our exclusive design.

Embellished with crystal drop pendants and Amber rhinestone almonds.

16 Lights on arms in amber crystal with parts in chromed metal

Diameter Ø cm 83 Height 70 cm Price € 2500