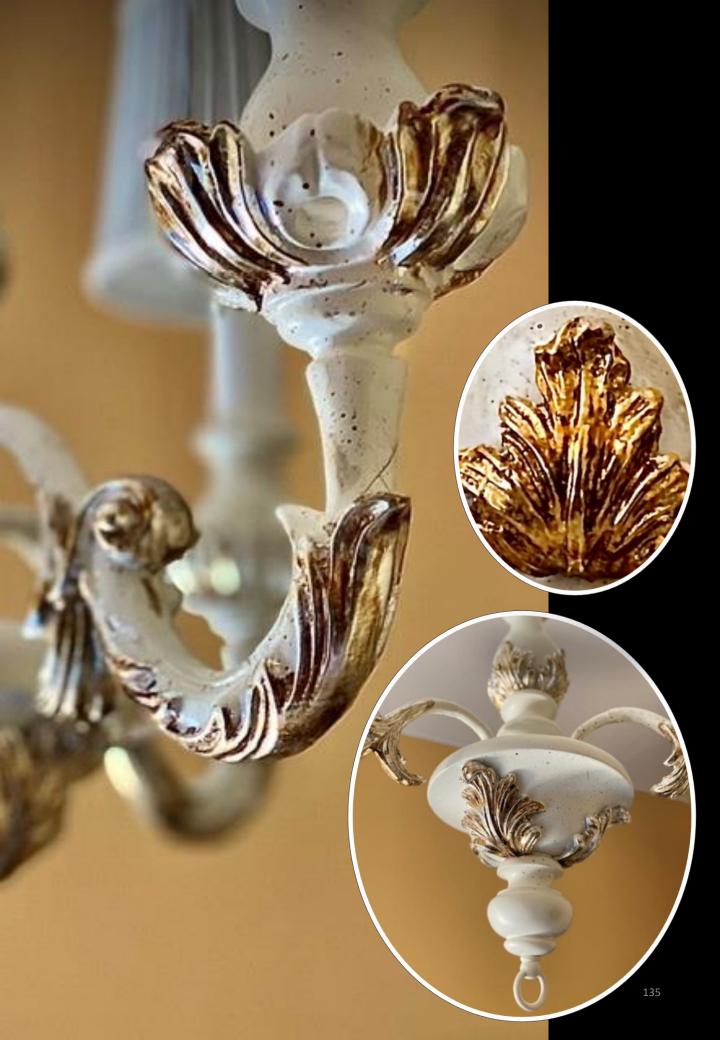

# **Chandelier 380/6 Lights**

Wood and wood paste chandelier. Aged cream finish. Lights 6

# Chandelier 380/6

Chandelier in wood and wood paste with aged ivory color finish.

Available in glossy or matte finish.