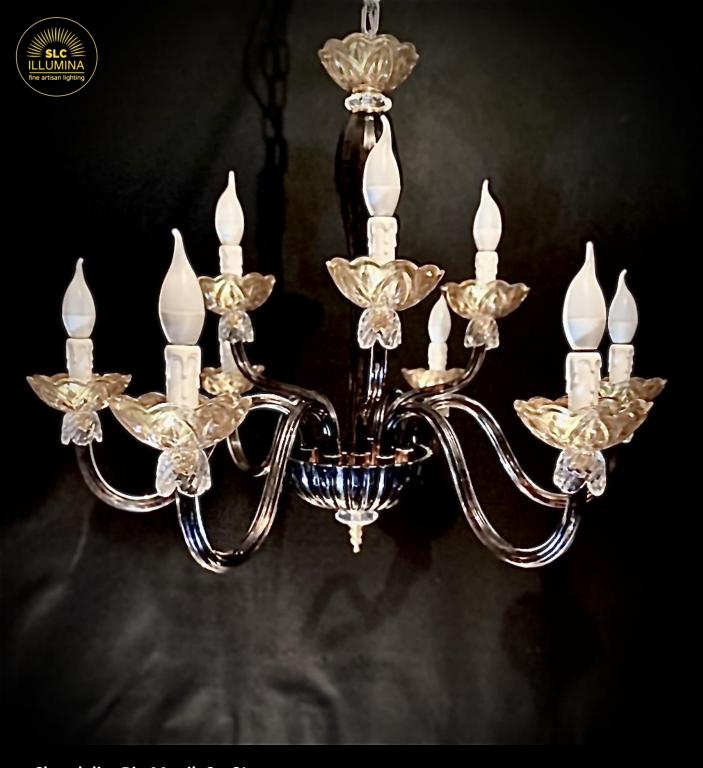

#### **Chandelier High Amber Gold**

Crystal chandelier with central blown Murano amber color.

All the metal parts are in gold, the crystal cups decorated in gentle gold

8 Lights diameter Ø 65 cm Height 56 cm Price € 900