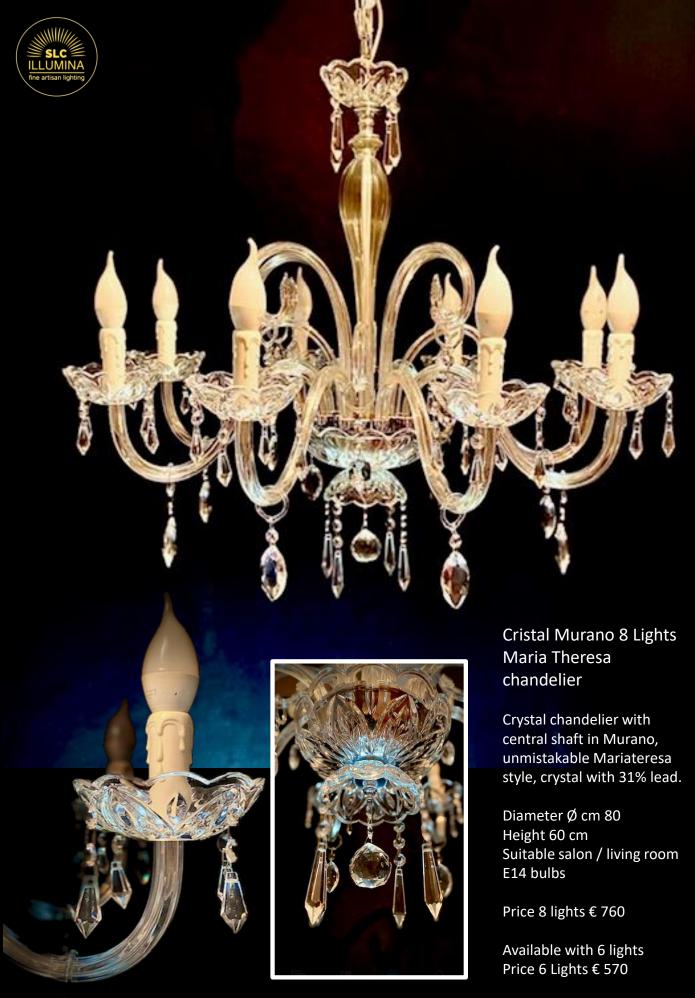

#### **Chandelier Grappoli 6L Maria Teresa**

Chandelier enriched with pendants and rhinestone crystals 31%.
6 lights with pleated lampshades, twisted crystal.

Diameter Ø 70 cm Height 70 cm

Lampshade diameter Ø 15 x 18 x 6 cm Available with 8 lights

Price 6 lights € 940 Price 8 lights € 1300