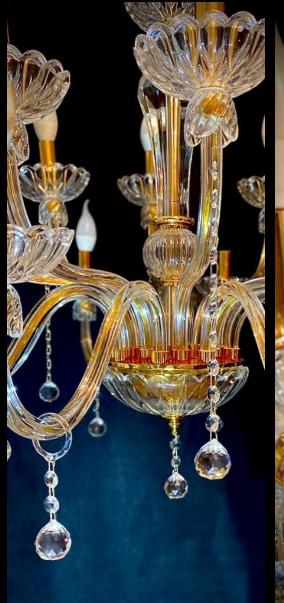

## **Opera Prima 16 Lights version**

Crystal chandelier and Murano glass leaves, built entirely by hands by Murano masters, made on our exclusive design.

Embellished with crystal drop pendants and Amber rhinestone almonds.

16 Lights on arms in amber crystal with parts in chromed metal

Diameter Ø cm 83 Height 70 cm Price € 2500