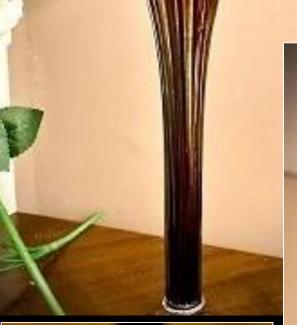

#### Trio Riga Amber

Three crystal lamps with hand-decorated parts in amber.

Plissé lampshades, shining silver trimmings.

Large lamp measures H 78 cm including lampshade. Large lampshade diameter  $\emptyset$ 35 x h27 x  $\emptyset$ 22 cm.

Small lamp H 58 cm including lampshade. Small lampshade  $\emptyset$ 25 x h17 x  $\emptyset$ 15 cm.

Price trio € 670 Large lamp € 335 Small lamp (in pair) € 335