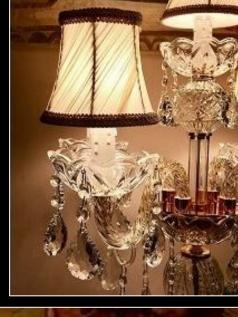

## **Opera Prima 16 Lights version**

Crystal chandelier and Murano glass leaves, built entirely by hands by Murano masters, made on our exclusive design.

Embellished with crystal drop pendants and Amber rhinestone almonds.

16 Lights on arms in amber crystal with parts in chromed metal

Diameter Ø cm 83 Height 70 cm Price € 2500