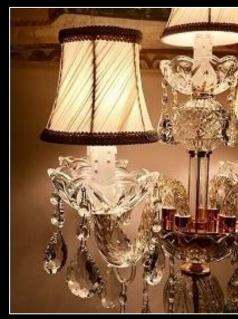

## **Opera Prima 16 Lights version**

Crystal chandelier and Murano glass leaves, built entirely by hands by Murano masters, made on our exclusive design.

Embellished with crystal drop pendants and Amber rhinestone almonds.

16 Lights on arms in amber crystal with parts in chromed metal

Diameter Ø cm 83 Height 70 cm Price € 2500