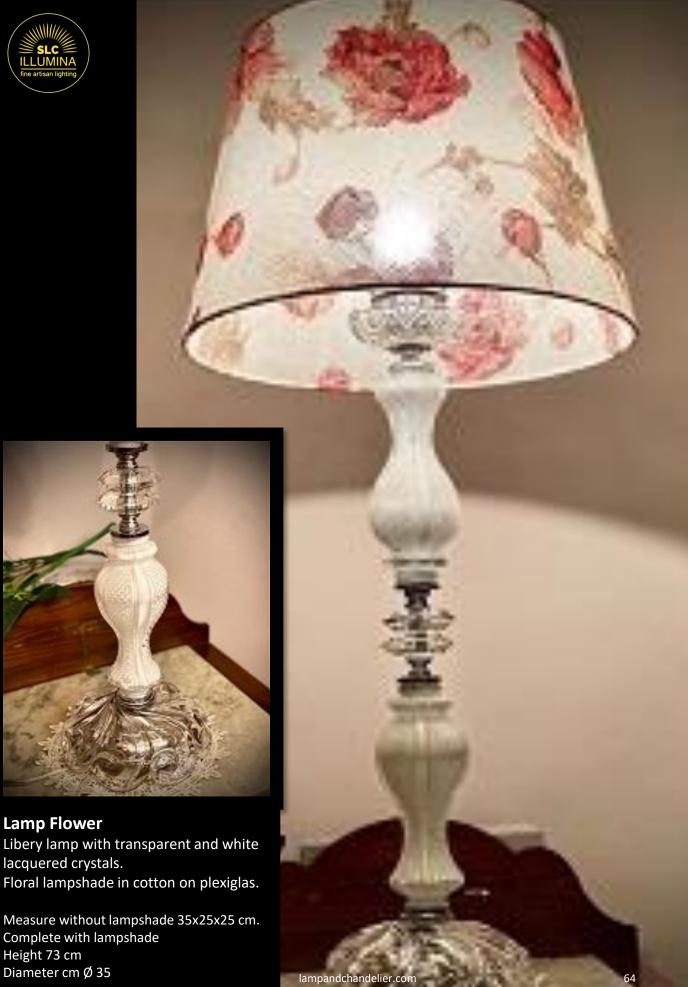

# **Lamp Flower**

Libery lamp with transparent and white lacquered crystals.

Floral lampshade in cotton on plexiglas.

Complete with lampshade Height 73 cm Diameter cm Ø 35

Small lamp H 35 cm without lampshade, complete with lampshade 72 cm Lampshade cm Ø25 x 18 x Ø25