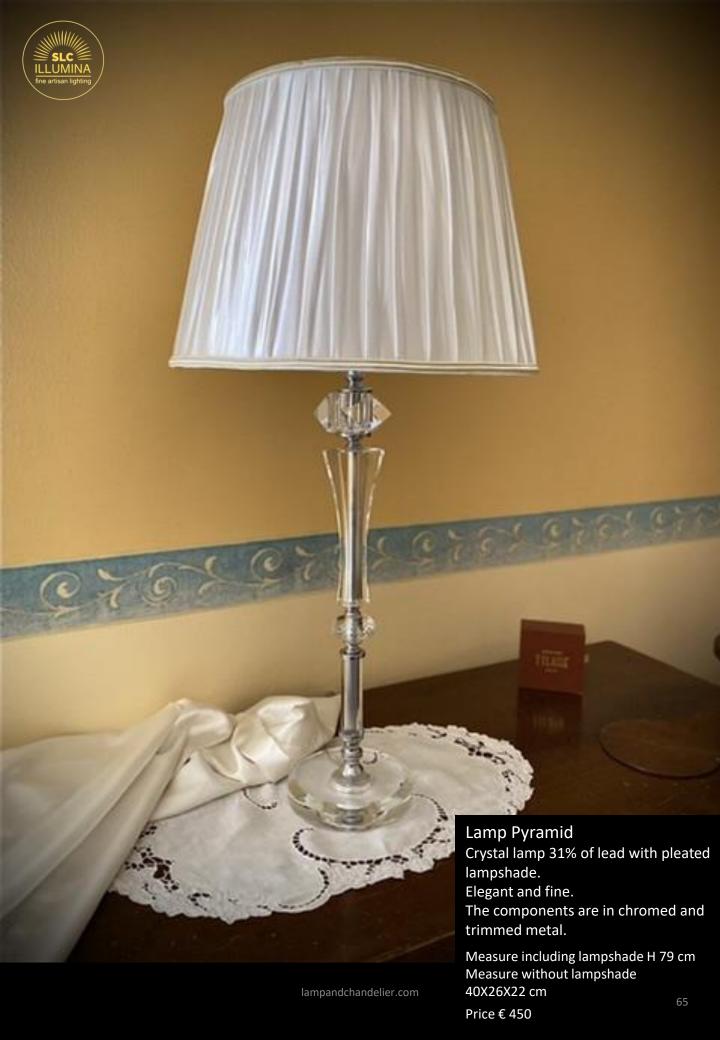

### **Trio Reflex Crystal**

Trio crystal with 31% of lead with white lampshades. Plissé curtain Silver trimmings with attached chromed and rhodium-plated metal parts.

Large lamp H 69X35 cm Small lamp H 55x25 cm

# **Lamp Flower**

Libery lamp with transparent and white lacquered crystals.

Floral lampshade in cotton on plexiglas.

Complete with lampshade Height 73 cm Diameter cm Ø 35

Small lamp H 35 cm without lampshade, complete with lampshade 72 cm Lampshade cm Ø25 x 18 x Ø25

Price Trio € 900 Price large lamp € 450 Price small lamps (in pairs) € 450

Contemporary style table lamp.

Central Murano glass decorated with Amber with details in silver bath.

Suitable for any environment.