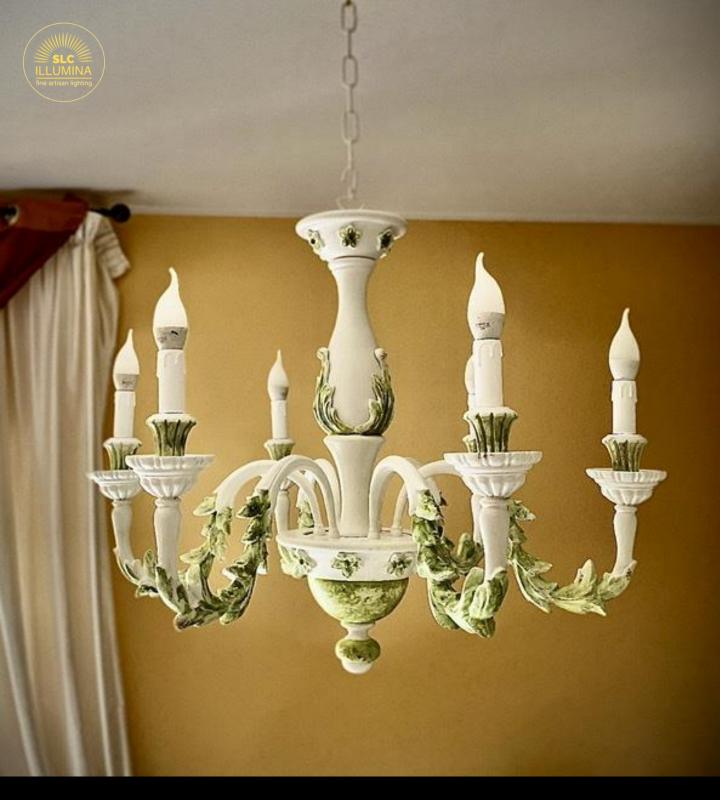

## Chandelier 410/6

This chandelier is the result of passion and experience, elegance and fineness.

Lacquered ivory with almond green decorations, leaves and flowers in wood paste that reflect the art of craftsmanship.

Diameter Ø cm 80 Height 60 cm

# Chandelier 410/6 Verde Mandorla

Decorated in green almond details by skilled decorators, using indelible acrylic tempera.

Diameter cm Ø 80 h cm 60