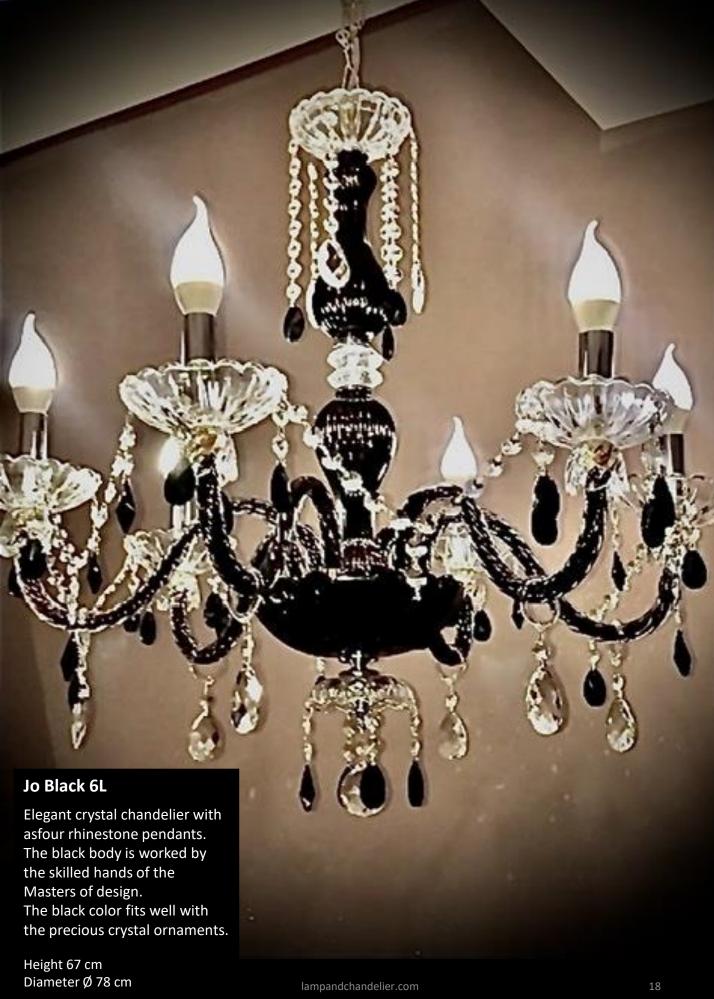

# **Chandelier black drops 16L**

Fine chandelier with crystal drops Suitable for any type of furniture, from classic to modern. 16 Lights 8 + 8 on two levels.

The body is in Murano and is distinguished by the crystal drops in carved bobeche and chromed lamp covers.

The final part is finished with circular rhinestone components.