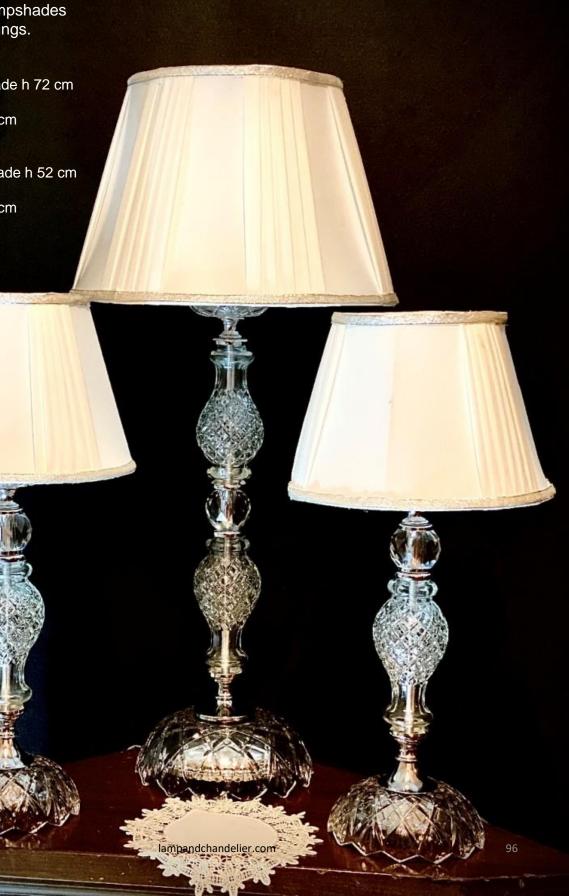

# **Triptych Rombo**

Triptych in inlaid crystal with Asfour rhinestone spheres. Details in metal treated in silver bath

Curtain white lampshades with silver trimmings.

Large lamp Including lampshade h 72 cm Lampshade Ø35 x h27 x Ø22 cm

Small lamp lincluding lampshade h 52 cm Small lampshade Ø25 x h17 x Ø15 cm Price trio €. 950 Price Large lamp € 475 Price small lamps (in pairs) € 475