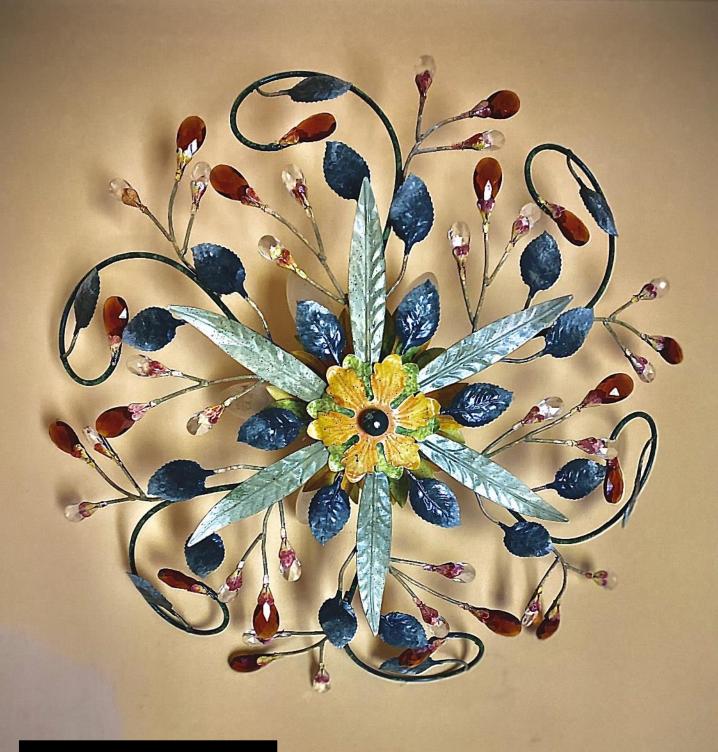

Diameter of 45 cm

Leaves and flowers: nature is the inspiration for this elegant ceiling light in wrought iron with leaves and faceted rhinestones set. Pastel decorated with indelible acrylic tempera, completely handcrafted.

Diameter Ø 60 cm h 20 cm Lights 6