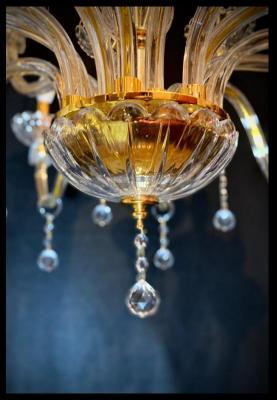

## **Opera Prima 16 Lights version**

Crystal chandelier and Murano glass leaves, built entirely by hands by Murano masters, made on our exclusive design.

Embellished with crystal drop pendants and Amber rhinestone almonds.

16 Lights on arms in amber crystal with parts in chromed metal

Diameter Ø cm 83 Height 70 cm Price € 2500