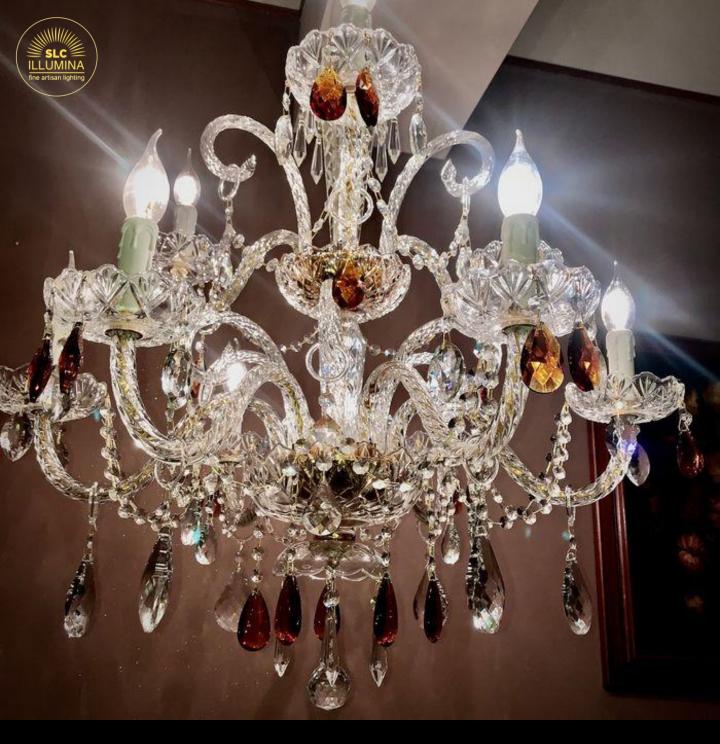

## **Opera Prima 16 Lights version**

Crystal chandelier and Murano glass leaves, built entirely by hands by Murano masters, made on our exclusive design.

Embellished with crystal drop pendants and Amber rhinestone almonds.

16 Lights on arms in amber crystal with parts in chromed metal

Diameter Ø cm 83 Height 70 cm Price € 2500