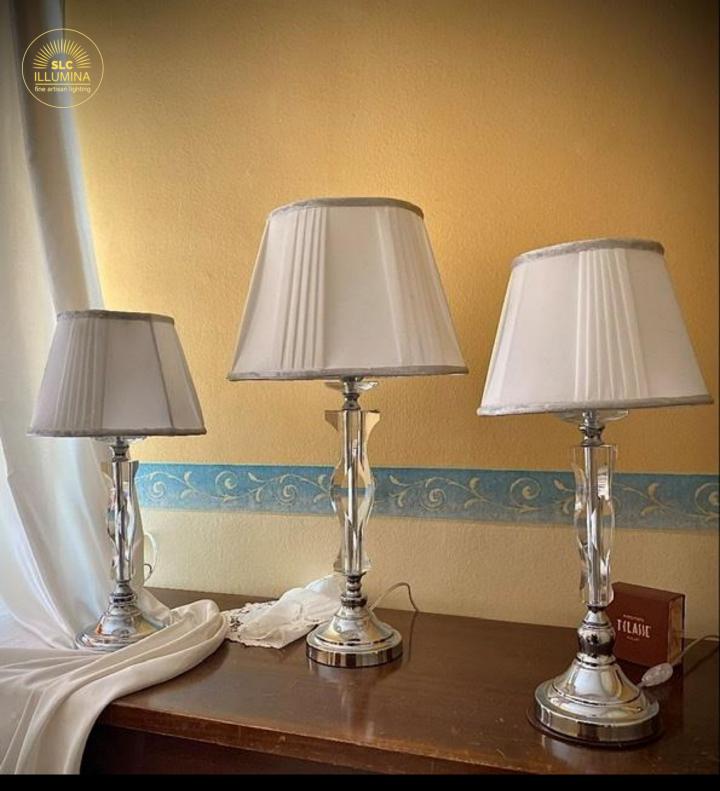

### **Trio Reflex Crystal**

Trio crystal with 31% of lead with white lampshades. Plissé curtain Silver trimmings with attached chromed and rhodium-plated metal parts.

Large lamp H 69X35 cm Small lamp H 55x25 cm