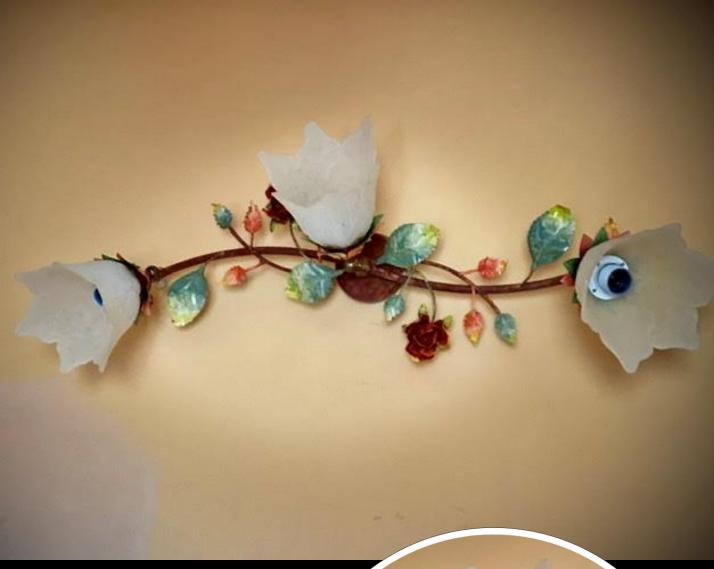

# Florence Ceiling lamp 3 Lights **Series FLO-03PL**

The extended shape is suitable in combination with rectangular tables, but it is ideal also in a hall, bedrooms and rustic environments.

The various shades of color blend harmoniously with the color of the satin beige glass.

Directionable lighs.

Length 67 cm Height 25 cm