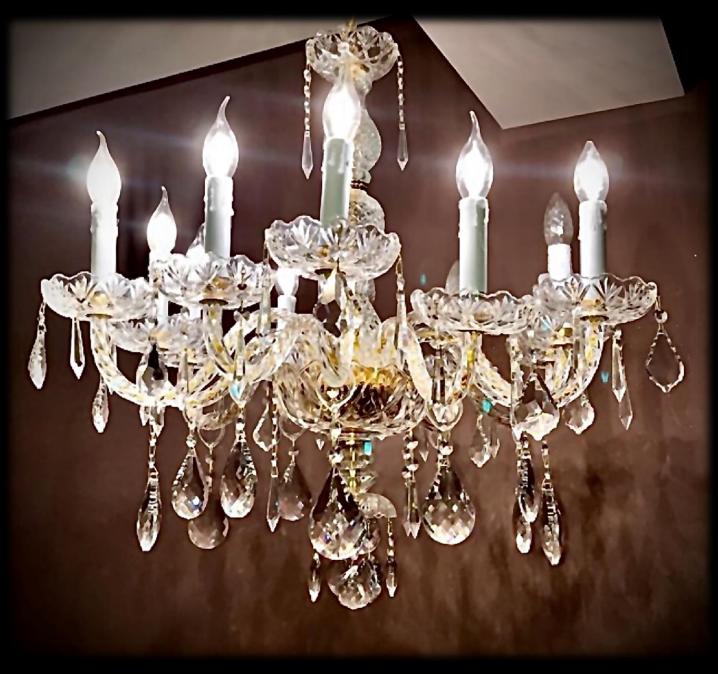

**Chandelier black drops 16L**

Fine chandelier with crystal drops Suitable for any type of furniture, from classic to modern. 16 Lights 8 + 8 on two levels.

The body is in Murano and is distinguished by the crystal drops in carved bobeche and chromed lamp covers.

The final part is finished with circular rhinestone components.













#### **Art 16L Gold**

31% lead crystal 16 lights on two levels with gold-plated metal details Preciosa strass faceted spheres mm 30.

Diameter Ø 90 cm Height 75 cm Price €. 1200









lampandchandelier.com







**Art Clavette 8L** 

Crystal chandelier 31% lead. 6 lights with metal inserts. Gold bath - classic Mariateresa - enriched with club pendants and faceted almonds. Bobbege inlaid flower.

Diameter Ø 75 cm h. 65 cm







lampandchandeli





# **Chandelier Butterfly 12L**

Crystal chandelier 12 Lights crystal with lead 31% Bhoemia rhinestones

Diameter Ø cm 80 h cm 65 Price: € 1100



#### **Chandelier Girella 8 L.**

8 lights crystal chandelier with carved parts with 31% of lead Asfour rhinestone pendants.

Dimensions Height 56 cm Width 75 cm





## Daisy 6L

Fine classic chandelier with faceted crystals.
Elegant crystal almonds with many facet cuts to make it even more important.

Height 60 cm Diameter Ø 68 cm



#### Chandelier Aurora 12L (8 + 4)

SLC ILLUMINA fine artisan lighting

The body of the crystal chandelier is orange with transparent crystal pendants and cups and faceted rhinestones.

The line refers to classicism and the taste of antiquity, but it is renewed with modern and lively colors.

Suitable for modern