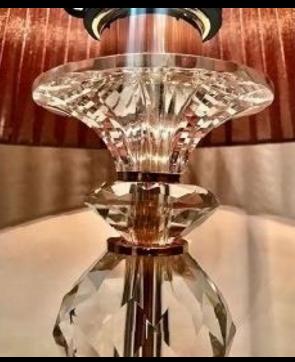

# Lampada Elite Ambra

Crystal lamp with special builtin decorations in amber.
Asfour rhinestone pendants.
Lampshade made wavy by hands with plissé Tortora.
Sewved inside-outside with elegant trimmings.
Chromed metal grafts with faceted rhinestone hexagons.

E27 lamp connection, also for light bulbs led.

Measure H cm 90 Without lampshade cm h70

Lampshade measures cm Ø40 x h35 x Ø30

Price € 690

Trio lamp with large lamp and two small lamps available on demand.