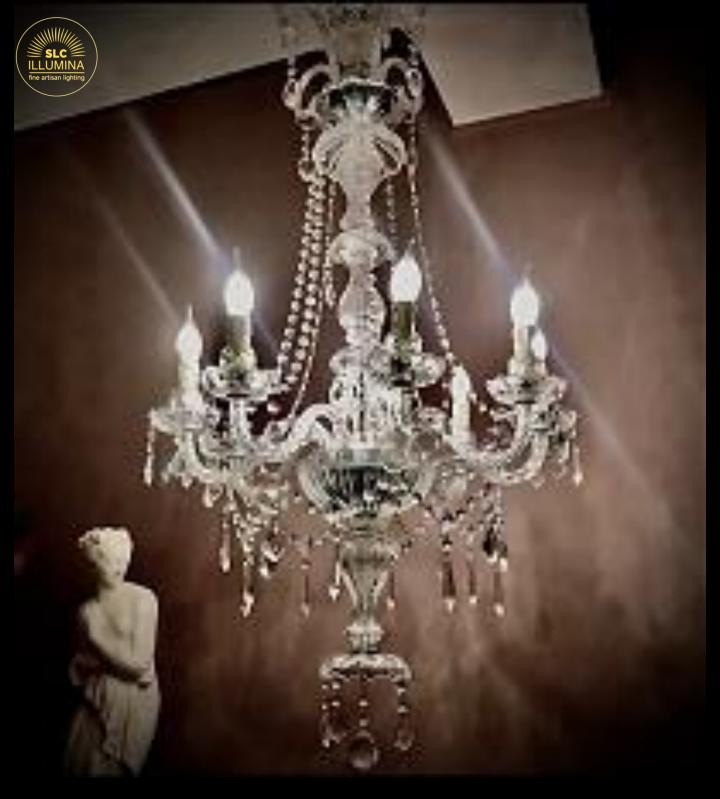

## **Opera Prima 16 Lights version**

Crystal chandelier and Murano glass leaves, built entirely by hands by Murano masters, made on our exclusive design.

Embellished with crystal drop pendants and Amber rhinestone almonds.

16 Lights on arms in amber crystal with parts in chromed metal

Diameter Ø cm 83 Height 70 cm Price € 2500