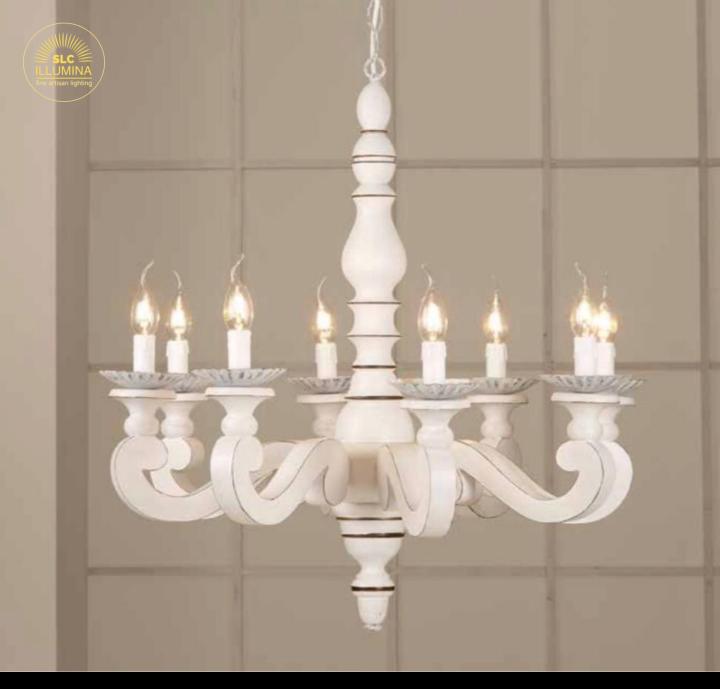

#### **Chandelier MLTC 6L**

6 Lights Chandelier with structure in carved wood and crystal.

Finished in antique silver leaf and antique ivory. Clothespin lampshades (easily removable to differentiate the style).