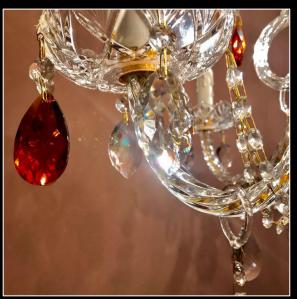

## **Opera Prima 16 Lights version**

Crystal chandelier and Murano glass leaves, built entirely by hands by Murano masters, made on our exclusive design.

Embellished with crystal drop pendants and Amber rhinestone almonds.

16 Lights on arms in amber crystal with parts in chromed metal

Diameter Ø cm 83 Height 70 cm Price € 2500