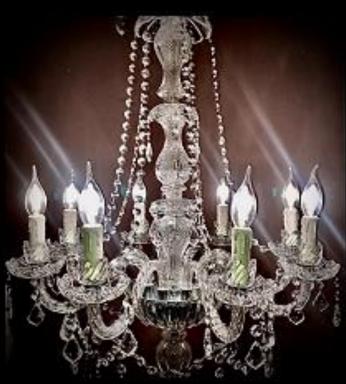

## **Opera Prima 16 Lights version**

Crystal chandelier and Murano glass leaves, built entirely by hands by Murano masters, made on our exclusive design.

Embellished with crystal drop pendants and Amber rhinestone almonds.

16 Lights on arms in amber crystal with parts in chromed metal

Diameter Ø cm 83 Height 70 cm Price € 2500