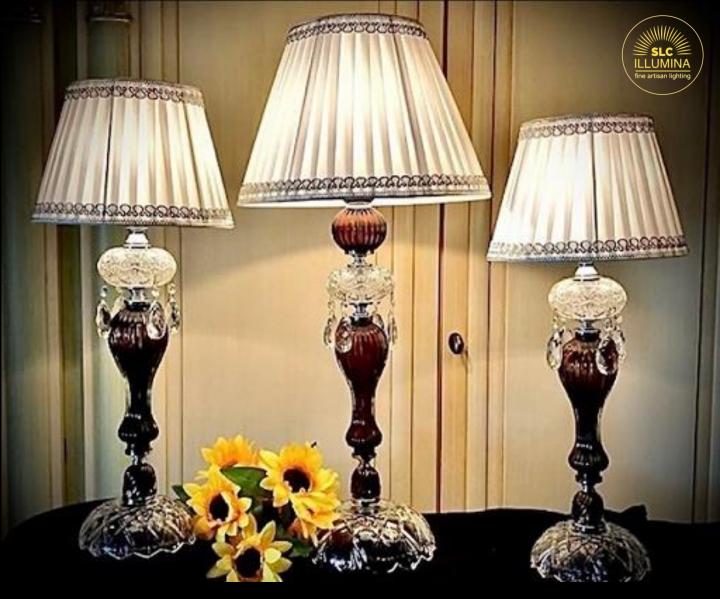

E27 lamp connection, also for light bulbs led.

Measure H cm 90 Without lampshade cm h70

Lampshade measures cm Ø40 x h35 x Ø30

Price € 690

Trio lamp with large lamp and two small lamps available on demand.