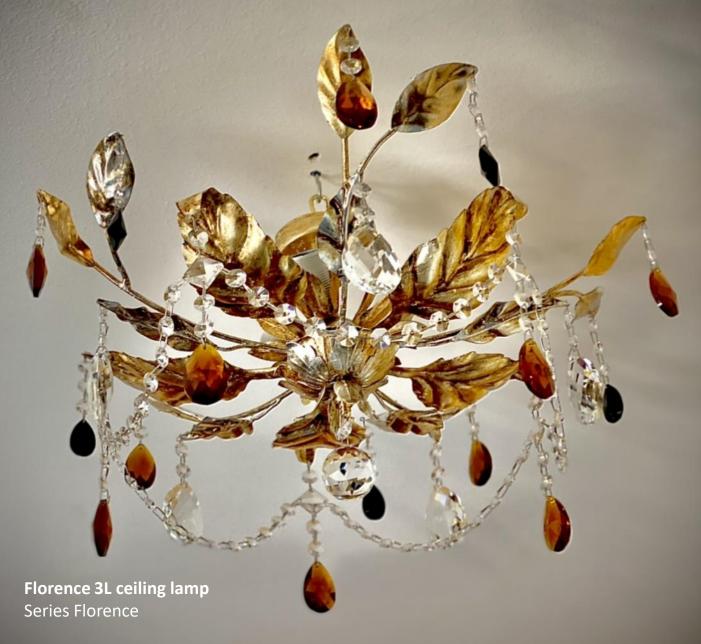

# WROUGHT IRON

From the Florence series ceiling lamp this item has 3 lights.
Produced and decorated entirely handmade with gold and silver leaf application.
Amber and transparent pendants
Alfour rhinestones

Diameter of 45 cm

Leaves and flowers: nature is the inspiration for this elegant ceiling light in wrought iron with leaves and faceted rhinestones set. Pastel decorated with indelible acrylic tempera, completely handcrafted.