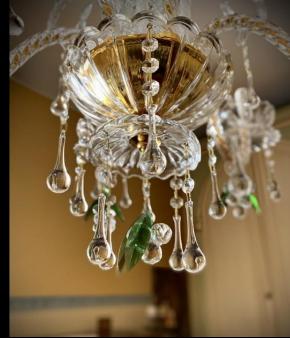

## **Opera Prima 16 Lights version**

Crystal chandelier and Murano glass leaves, built entirely by hands by Murano masters, made on our exclusive design.

Embellished with crystal drop pendants and Amber rhinestone almonds.

#### **Opera Prima 8 Lights version**

Crystal chandelier and Murano glass leaves built entirely by hands by Murano masters, made on our exclusive design. Embellished with crystal drop pendants and Amber rhinestone almonds.