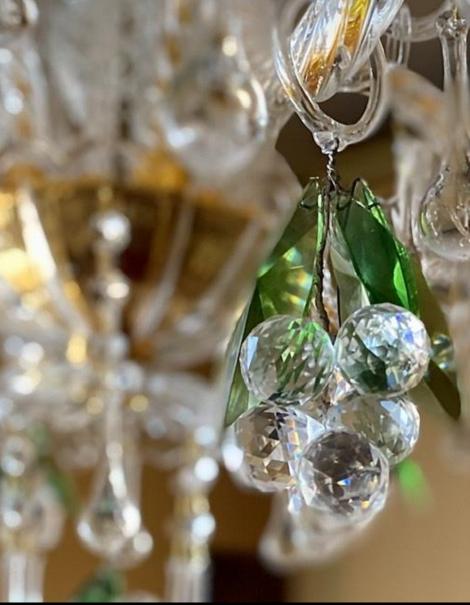

## **Opera Prima 16 Lights version**

Crystal chandelier and Murano glass leaves, built entirely by hands by Murano masters, made on our exclusive design.

Embellished with crystal drop pendants and Amber rhinestone almonds.

#### **Opera Prima 8 Lights version**

Crystal chandelier and Murano glass leaves built entirely by hands by Murano masters, made on our exclusive design. Embellished with crystal drop pendants and Amber rhinestone almonds.