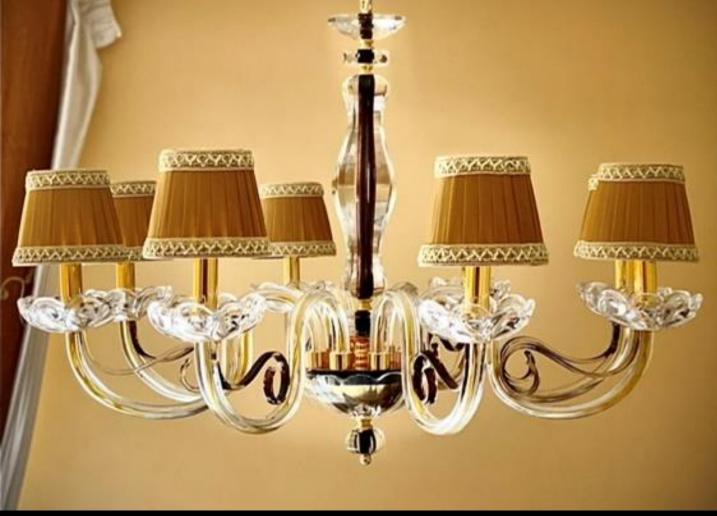

#### **Chandelier Grappoli 6L Maria Teresa**

Chandelier enriched with pendants and rhinestone crystals 31%.
6 lights with pleated lampshades, twisted crystal.

Diameter Ø 70 cm Height 70 cm

Lampshade diameter Ø 15 x 18 x 6 cm Available with 8 lights

Price 6 lights € 940 Price 8 lights € 1300