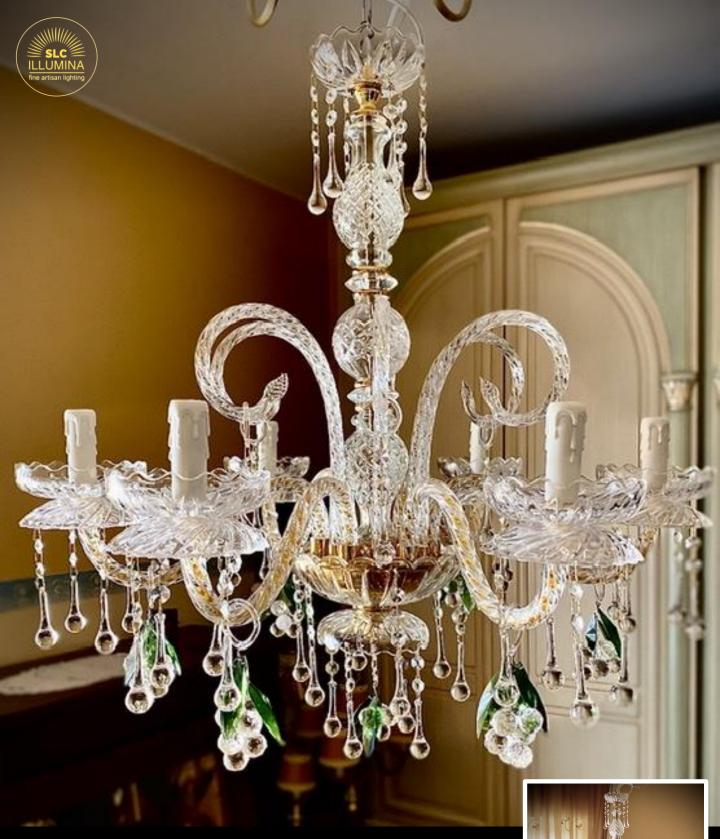

## **Opera Prima 16 Lights version**

Crystal chandelier and Murano glass leaves, built entirely by hands by Murano masters, made on our exclusive design.

Embellished with crystal drop pendants and Amber rhinestone almonds.

16 Lights on arms in amber crystal with parts in chromed metal

Diameter Ø cm 83 Height 70 cm Price € 2500