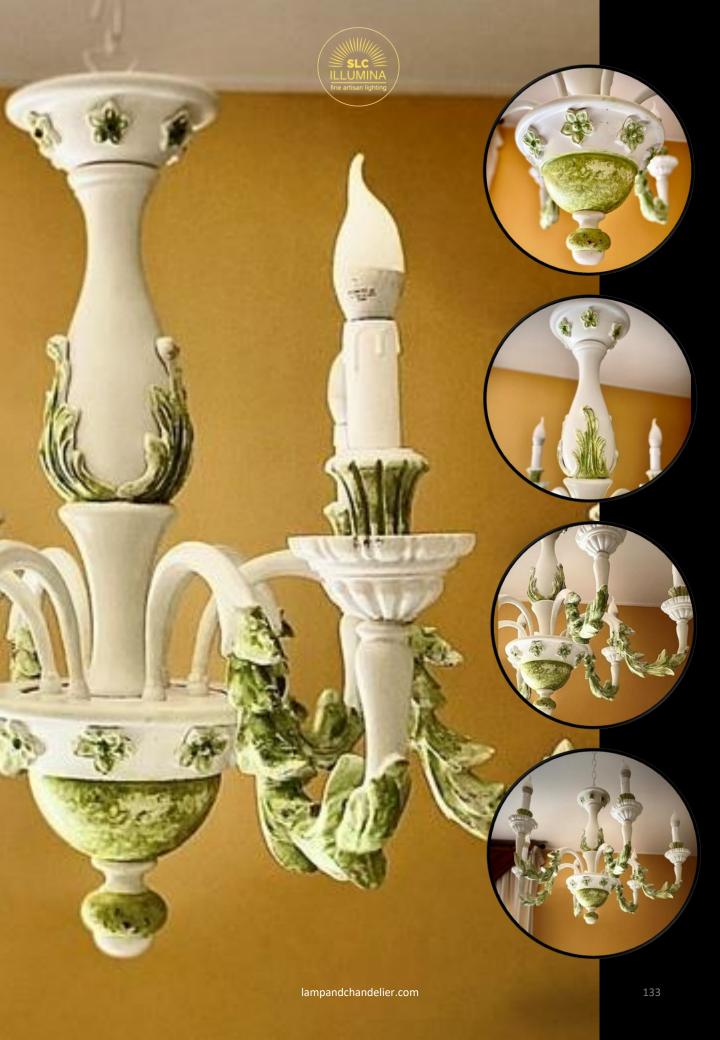

## Chandelier 410/6

This chandelier is the result of passion and experience, elegance and fineness.

Lacquered ivory with almond green decorations, leaves and flowers in wood paste that reflect the art of craftsmanship.

Diameter Ø cm 80 Height 60 cm

# Chandelier 410/6 Verde Mandorla

Decorated in green almond details by skilled decorators, using indelible acrylic tempera.

Diameter cm Ø 80 h cm 60