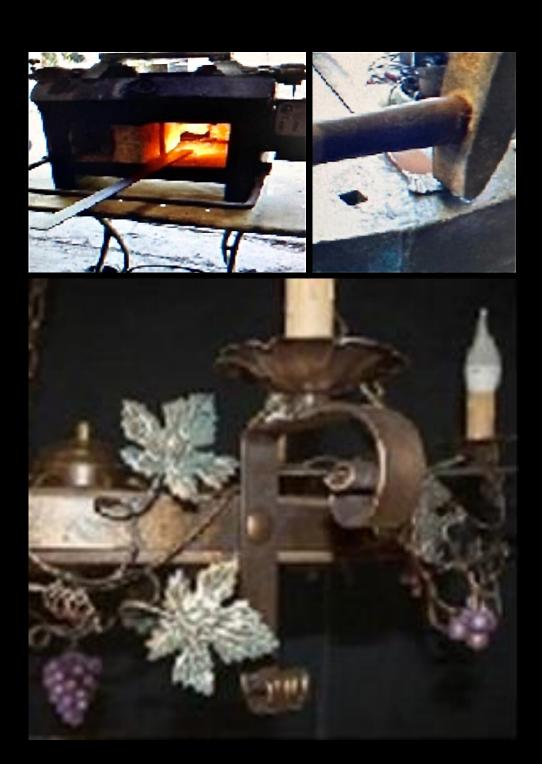

# WROUGHT IRON

From the Florence series ceiling lamp this item has 3 lights.
Produced and decorated entirely handmade with gold and silver leaf application.
Amber and transparent pendants
Alfour rhinestones

# **Chandelier Florence Series 101 / 6L**

Wrought iron chandelier with colored Bohemian crystals.
Decorated by hands with gold and silver leaf application.

H cm 60 Diameter cm Ø 75

#### **Chandelier Ruota Carro**

Particular rustic chandelier in a shape of wheel forget by hands in wrought iron.

Grapes in handmade as with wrought iron spheres.

Entirely handcrafted wood decorated with impregnating agents and treated with woodworm product. Unique for its style.