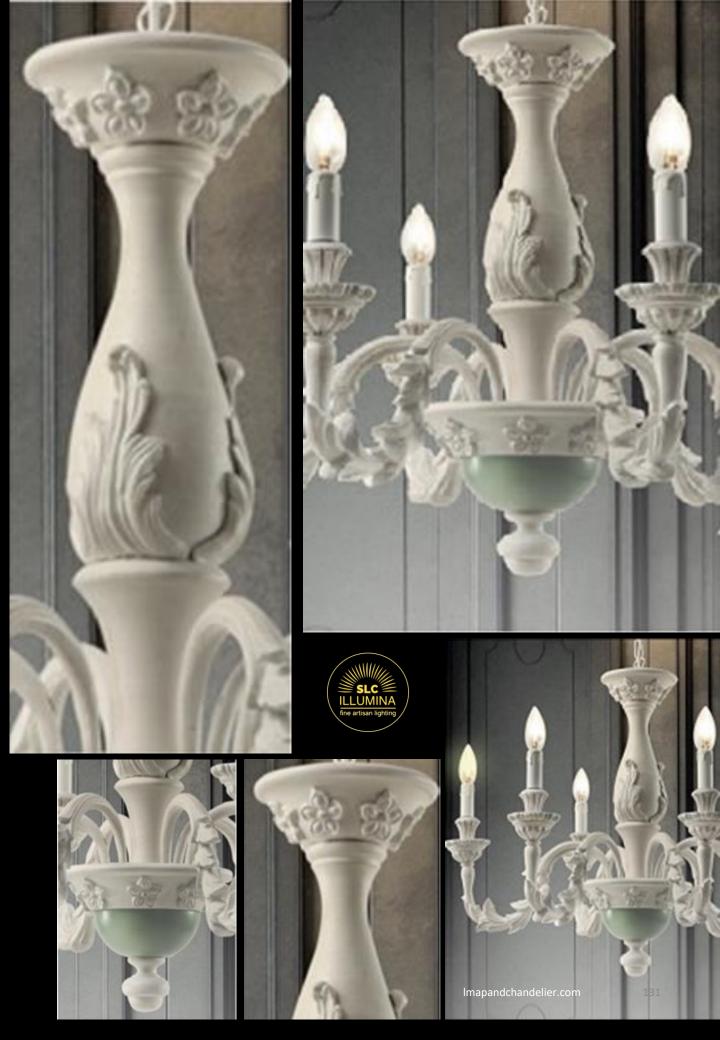

# **Chandelier 380/6 Lights**

Wood and wood paste chandelier. Aged cream finish. Lights 6

# Chandelier 380/6

Chandelier in wood and wood paste with aged ivory color finish.

Available in glossy or matte finish.