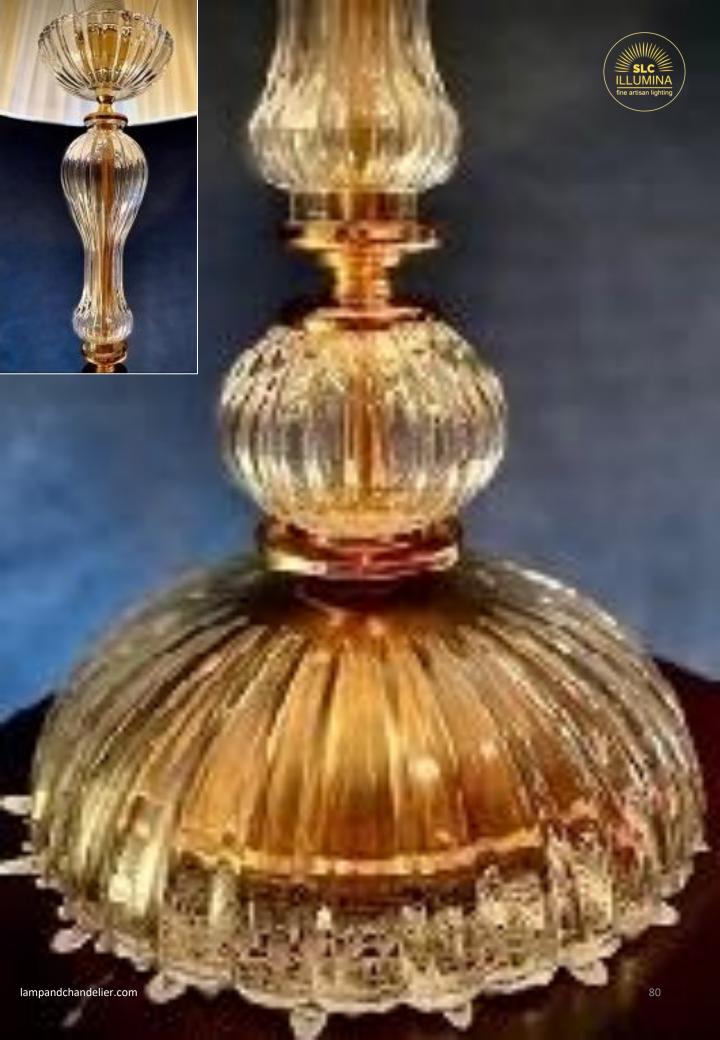

# Lampada Murano «Più»

Precious lamp in Murano glass. Central crystal in blown Murano glass. Handmade plissé lampshade.

Measure H 67 cm without lampshade With lampshade cm 90 h Lampshade cm Ø35 x h27 x Ø22

Item of a great beauty thanks to the almond decorations in faceted rhinestones that increase its value. Suitable for E14 bulbs max 28W HES

Price € 730