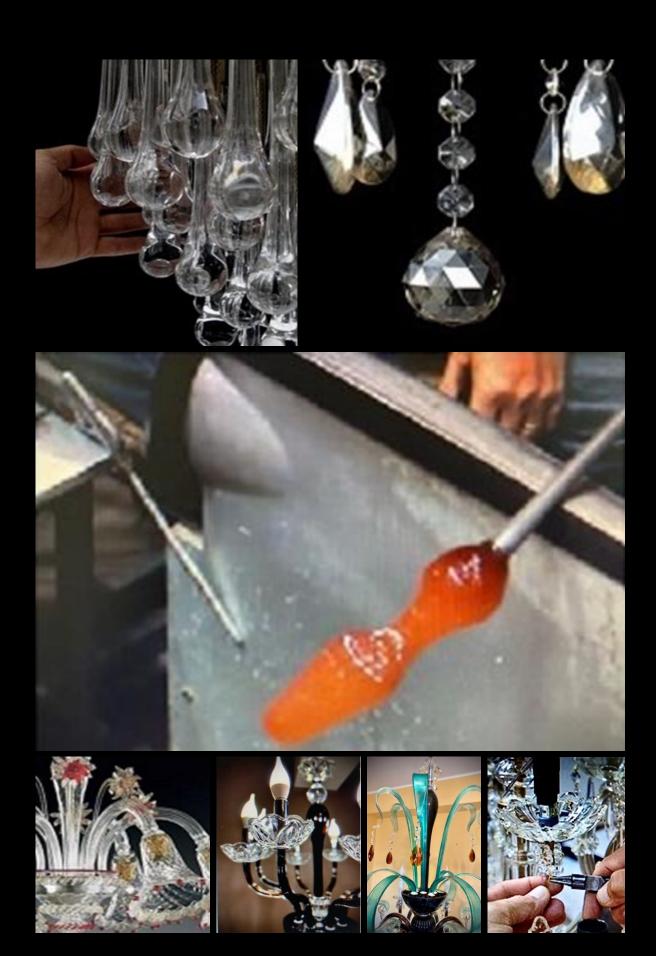

Crystal, Murano glass, brass, gold leaf, wrought iron, wood and decorations - strictly handmade - are the elements with which we forge our objects that we ship all over the world.

## **Opera Prima 16 Lights version**

Crystal chandelier and Murano glass leaves, built entirely by hands by Murano masters, made on our exclusive design.

Embellished with crystal drop pendants and Amber rhinestone almonds.

#### **Opera Prima 8 Lights version**

Crystal chandelier and Murano glass leaves built entirely by hands by Murano masters, made on our exclusive design. Embellished with crystal drop pendants and Amber rhinestone almonds.

#### **Art. Murrina 5 lights**

A real crystal lava that is blown and handcrafted, in a perfect balance between traditional techniques, art and contemporary design. The leaves decorate by hands, as well as the crystal parts in gold, give an alternative point of view that makes this creation also exclusive.