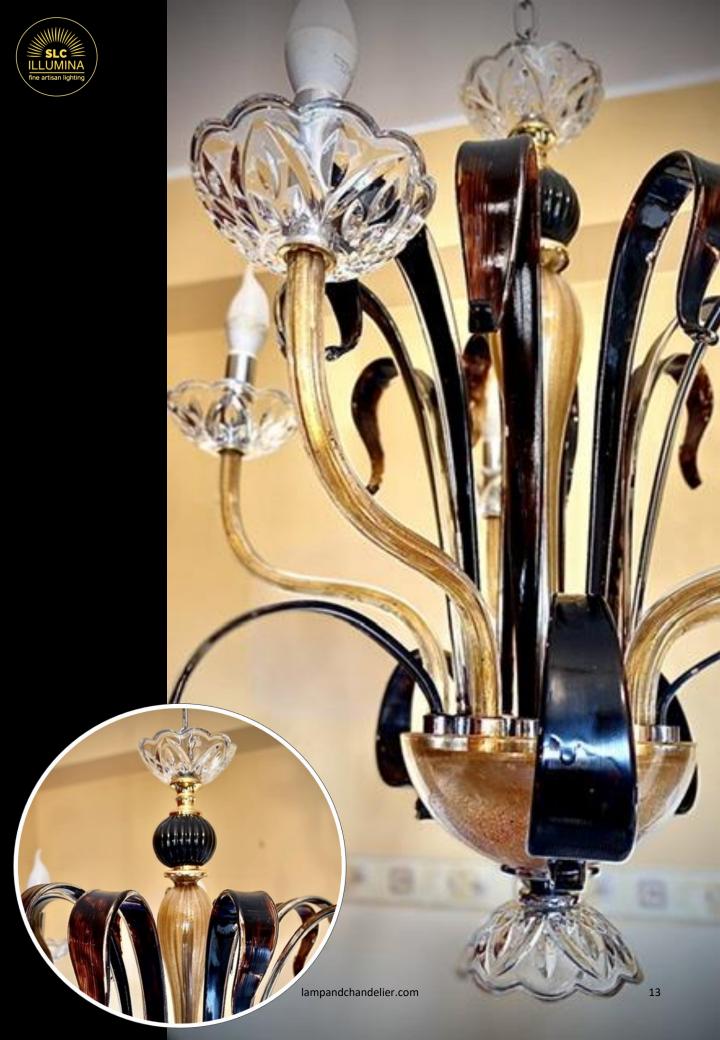

### Chandelier Rio Monik 6 + 3L Amber crystal

The design and decorations of this chandelier, in addition to warmly illuminate the environment, give an extra touch of class to the furniture, even the contemporary one. Decorated in dark amber with gold details.

Lights 6 + 3: 9 Lights on 2 levels

Diameter Ø cm 80 Height 60 cm Price 6 + 3 lights: € 990