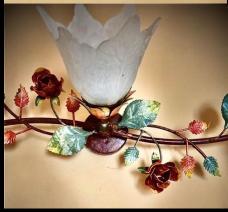

# WROUGHT IRON

From the Florence series ceiling lamp this item has 3 lights.
Produced and decorated entirely handmade with gold and silver leaf application.
Amber and transparent pendants
Alfour rhinestones

Diameter of 45 cm

Leaves and flowers: nature is the inspiration for this elegant ceiling light in wrought iron with leaves and faceted rhinestones set. Pastel decorated with indelible acrylic tempera, completely handcrafted.

Diameter Ø 60 cm h 20 cm Lights 6