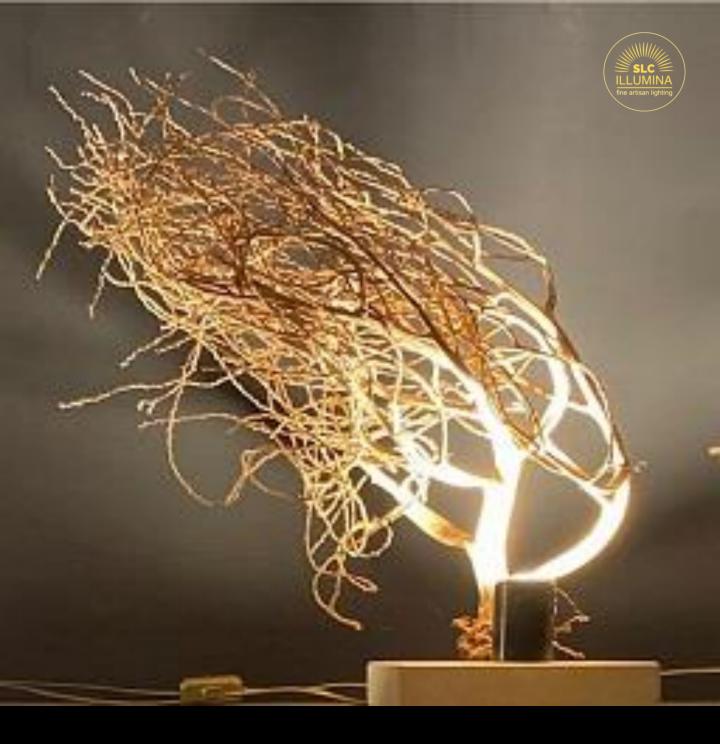

## Lamp series Arama Mod Filiforme

Table lamp made with filiform cocus rama on solid wood, powered by halogen or led lamp.

Each piece is a unique creation, every time is handmade produced.

Price € 299

lampandchandelier.com