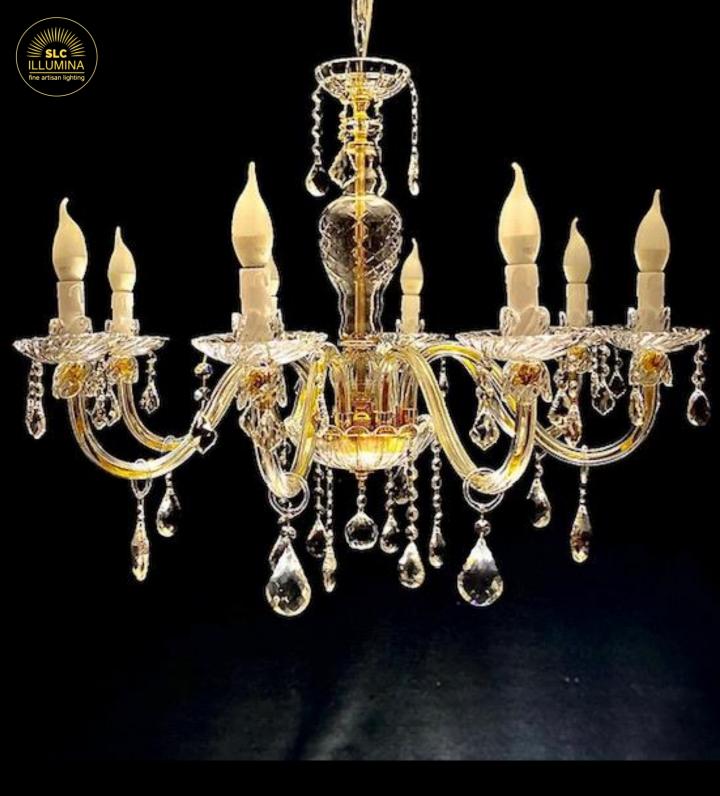

#### **Chandelier Grappoli 6L Maria Teresa**

Chandelier enriched with pendants and rhinestone crystals 31%.
6 lights with pleated lampshades, twisted crystal.

Diameter Ø 70 cm Height 70 cm

Lampshade diameter Ø 15 x 18 x 6 cm Available with 8 lights

Price 6 lights € 940 Price 8 lights € 1300