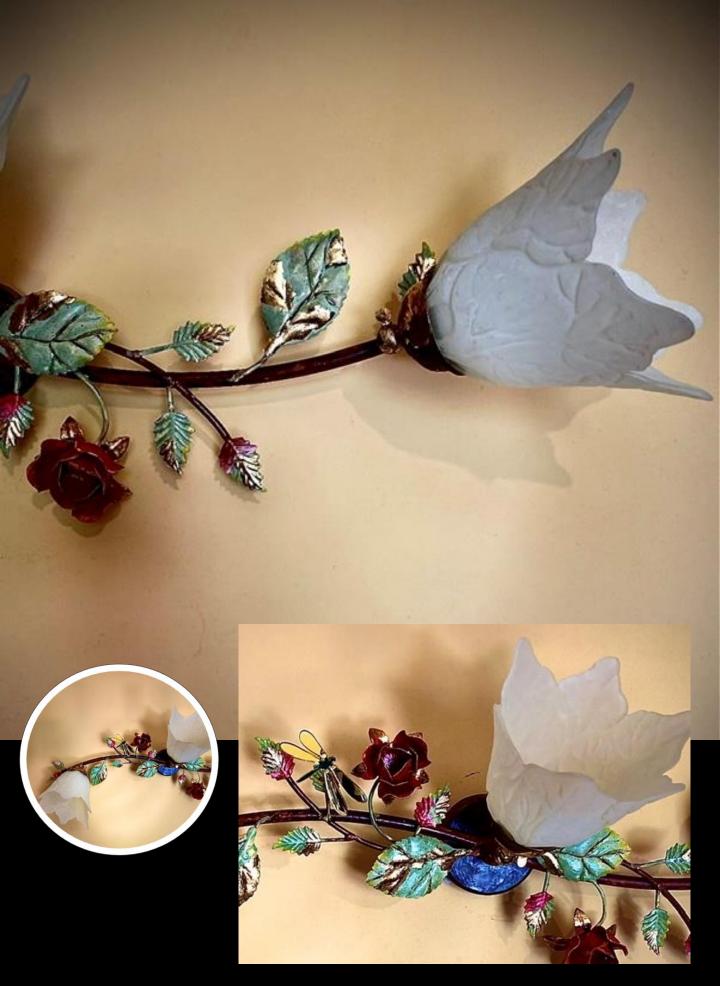

# WROUGHT IRON

From the Florence series ceiling lamp this item has 3 lights.
Produced and decorated entirely handmade with gold and silver leaf application.
Amber and transparent pendants
Alfour rhinestones

Diameter of 45 cm

Leaves and flowers: nature is the inspiration for this elegant ceiling light in wrought iron with leaves and faceted rhinestones set. Pastel decorated with indelible acrylic tempera, completely handcrafted.

Diameter Ø 60 cm h 20 cm Lights 6