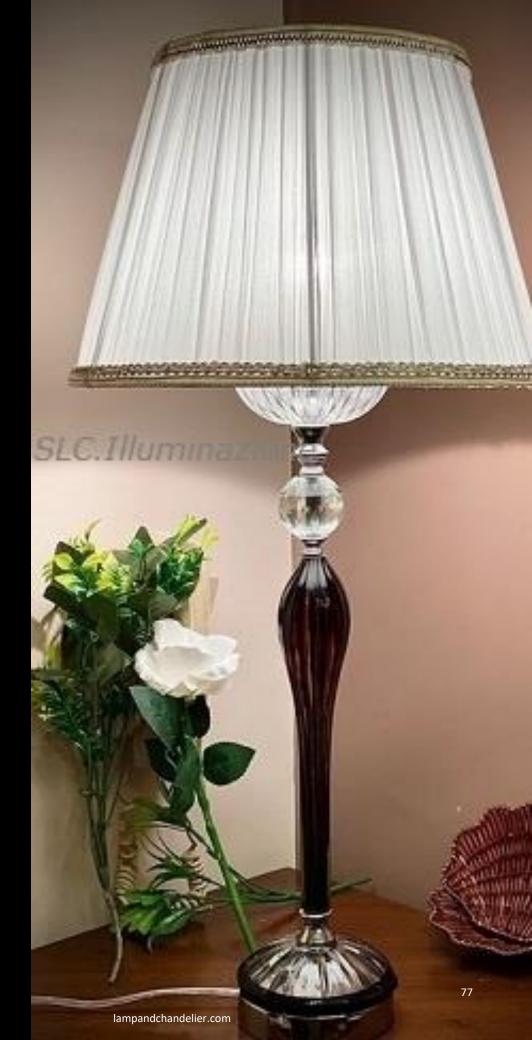

# **Lamp Flower**

Libery lamp with transparent and white lacquered crystals.

Floral lampshade in cotton on plexiglas.

Complete with lampshade Height 73 cm Diameter cm Ø 35

Small lamp H 35 cm without lampshade, complete with lampshade 72 cm Lampshade cm Ø25 x 18 x Ø25

Price Trio € 900 Price large lamp € 450 Price small lamps (in pairs) € 450

Contemporary style table lamp.

Central Murano glass decorated with Amber with details in silver bath.

Suitable for any environment.

Height 70 cm including lampshade Lampshade dimensions Ø35 x h25 x Ø20

Price € 490