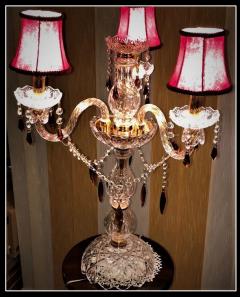

# Lampada Elite Ambra

Crystal lamp with special builtin decorations in amber.
Asfour rhinestone pendants.
Lampshade made wavy by hands with plissé Tortora.
Sewved inside-outside with elegant trimmings.
Chromed metal grafts with faceted rhinestone hexagons.

E27 lamp connection, also for light bulbs led.

Measure H cm 90 Without lampshade cm h70

Lampshade measures cm Ø40 x h35 x Ø30

Price € 690

Trio lamp with large lamp and two small lamps available on demand.