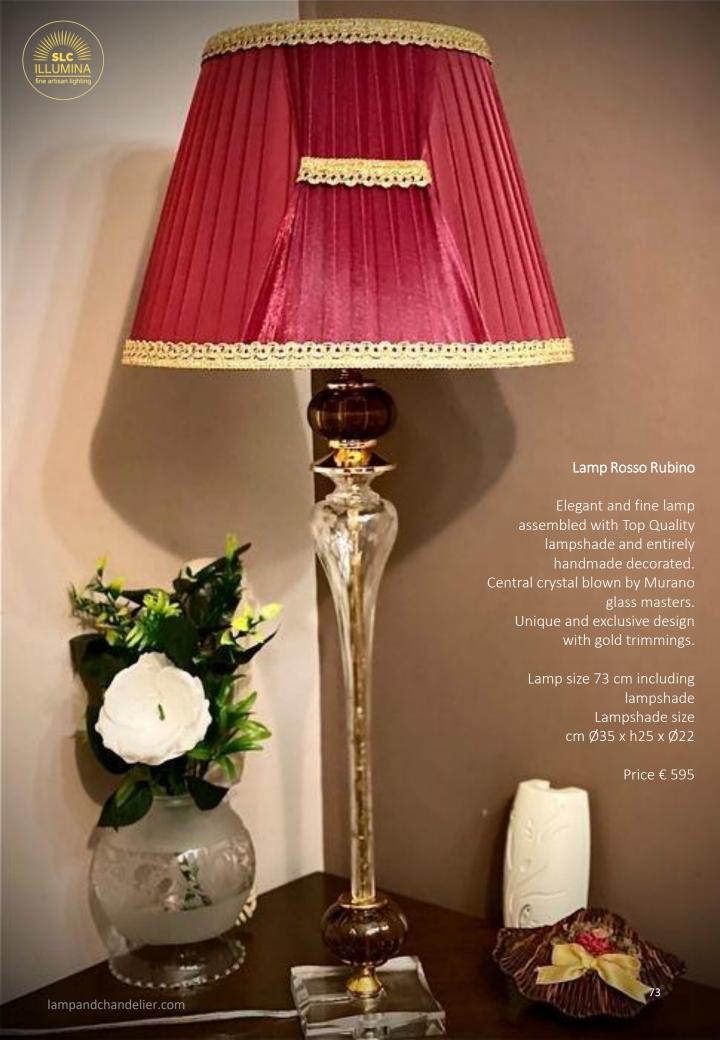

# Lampada Elite Ambra

Crystal lamp with special builtin decorations in amber.
Asfour rhinestone pendants.
Lampshade made wavy by hands with plissé Tortora.
Sewved inside-outside with elegant trimmings.
Chromed metal grafts with faceted rhinestone hexagons.

E27 lamp connection, also for light bulbs led.

Measure H cm 90 Without lampshade cm h70

Lampshade measures cm Ø40 x h35 x Ø30

Price € 690

Trio lamp with large lamp and two small lamps available on demand.