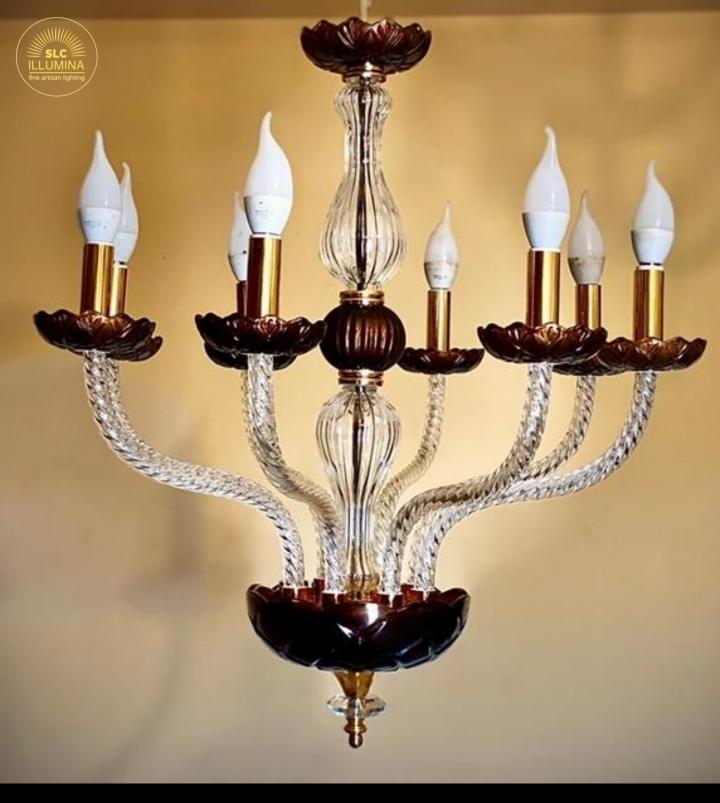

## **Strauss 8 Lights**

Fine and classic chandelier thanks to its precious details: metal structure and details with gold finish. Arms in transparent twisted crystal. Decorative elements in amber crystal.

Diameter Ø 60 cm h 63 cm

Diameter Ø 67 cm h 75 cm