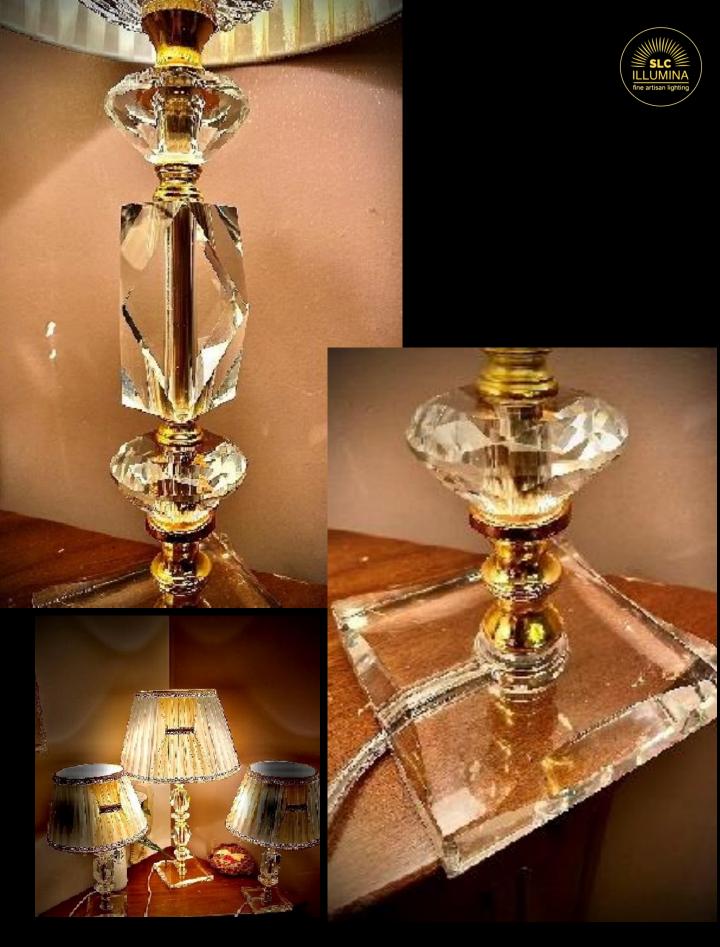

### **Trio Reflex Crystal**

Trio crystal with 31% of lead with white lampshades. Plissé curtain Silver trimmings with attached chromed and rhodium-plated metal parts.

Large lamp H 69X35 cm Small lamp H 55x25 cm

# **Lamp Flower**

Libery lamp with transparent and white lacquered crystals.

Floral lampshade in cotton on plexiglas.

Complete with lampshade Height 73 cm Diameter cm Ø 35

Small lamp H 35 cm without lampshade, complete with lampshade 72 cm Lampshade cm Ø25 x 18 x Ø25

Price Trio € 900 Price large lamp € 450 Price small lamps (in pairs) € 450

Contemporary style table lamp.

Central Murano glass decorated with Amber with details in silver bath.

Suitable for any environment.