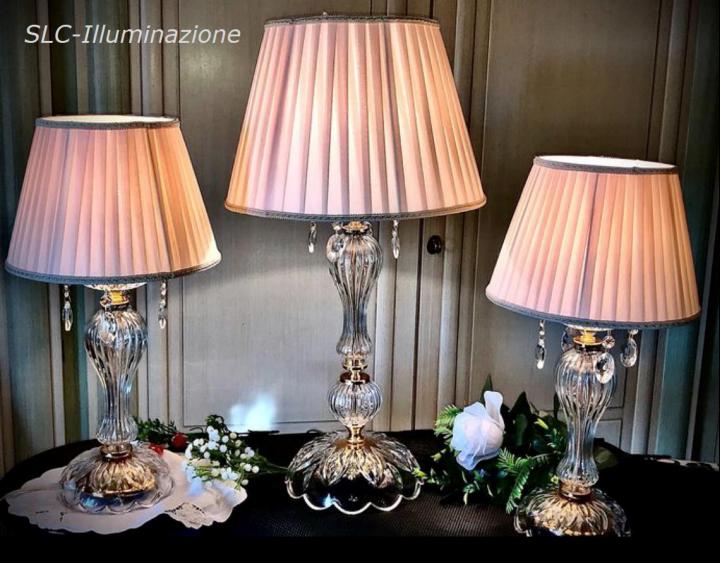

### **Trio Reflex Crystal**

Trio crystal with 31% of lead with white lampshades. Plissé curtain Silver trimmings with attached chromed and rhodium-plated metal parts.

Large lamp H 69X35 cm Small lamp H 55x25 cm

# **Lamp Flower**

Libery lamp with transparent and white lacquered crystals.

Floral lampshade in cotton on plexiglas.

Complete with lampshade Height 73 cm Diameter cm Ø 35

Small lamp H 35 cm without lampshade, complete with lampshade 72 cm Lampshade cm Ø25 x 18 x Ø25

Price Trio € 900 Price large lamp € 450 Price small lamps (in pairs) € 450

Contemporary style table lamp.

Central Murano glass decorated with Amber with details in silver bath.

Suitable for any environment.