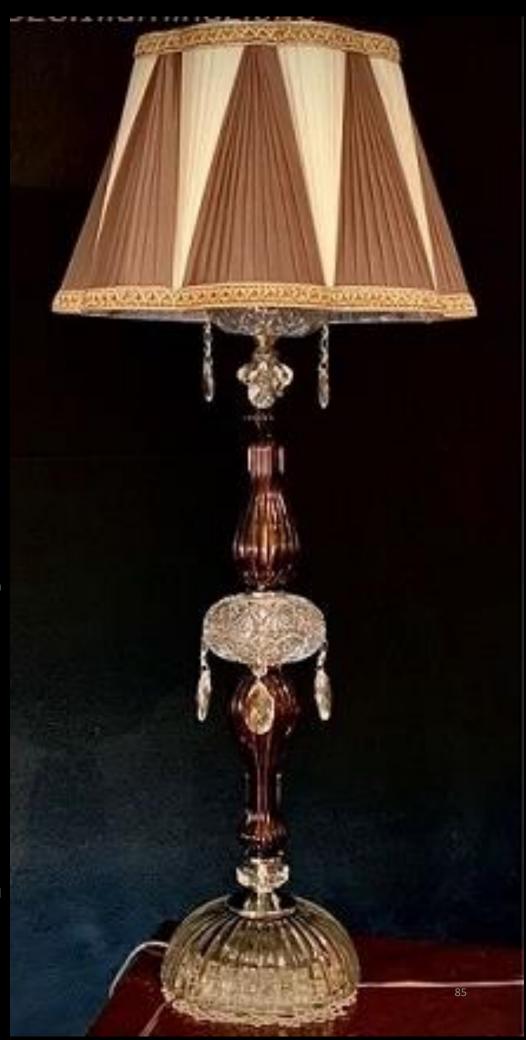

### Art Emerald 8L with Lampshades Cod. DQX.XX

Majestic chandelier, ideal for any environment. Classic and fine style, embellished with elements in cut crystal, with amber details and plissé lampshades, handmade on our design.

Diameter Ø 80 cm h. 62 cm Price € 1590

Emerald 8L without lampshades Price € 1300