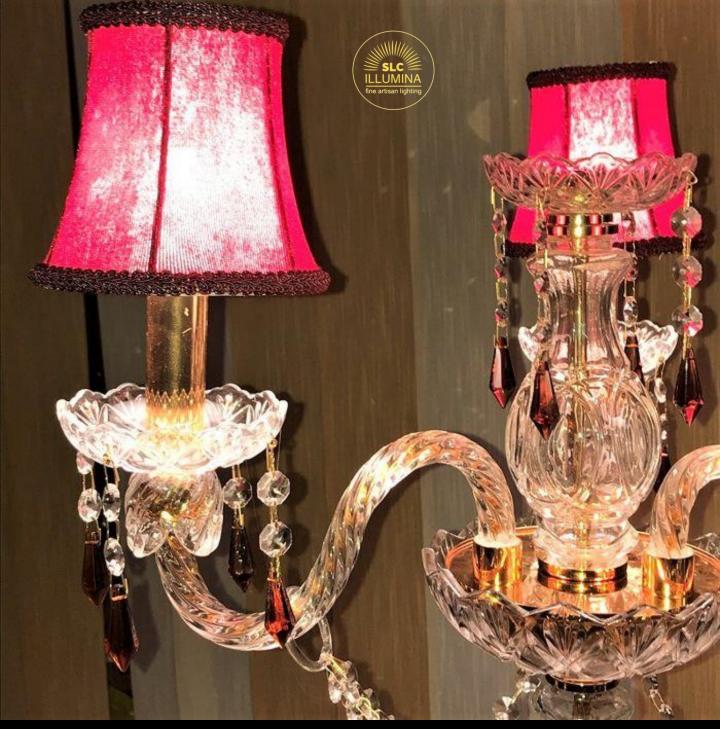

### **Trio Reflex Crystal**

Trio crystal with 31% of lead with white lampshades. Plissé curtain Silver trimmings with attached chromed and rhodium-plated metal parts.

Large lamp H 69X35 cm Small lamp H 55x25 cm

Price Trio € 900 Price large lamp € 450 Price small lamps (in pairs) € 450

Contemporary style table lamp.

Central Murano glass decorated with Amber with details in silver bath.

Suitable for any environment.