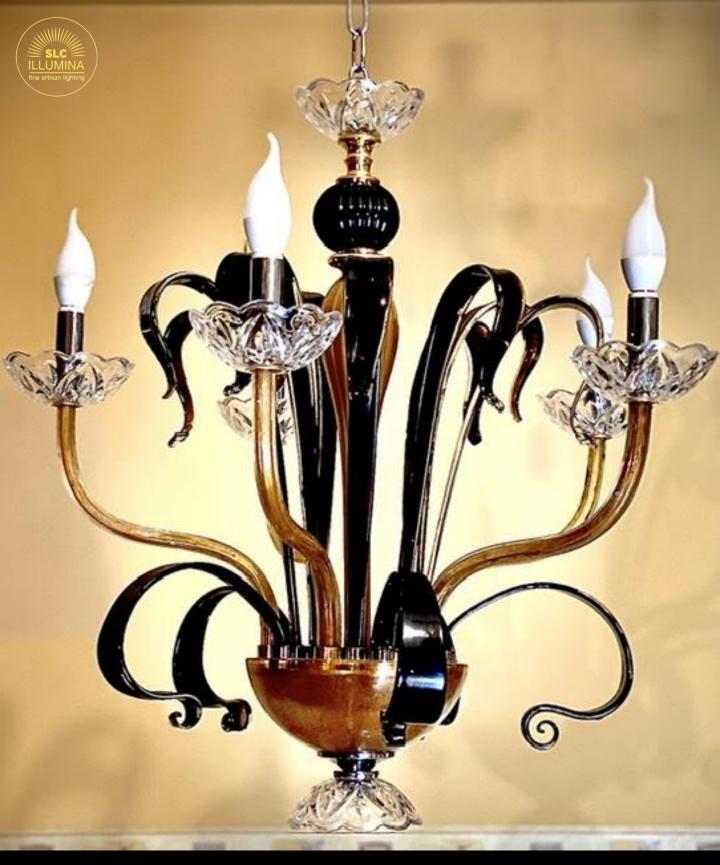

### Chandelier Rio Monik 6 + 3L Amber crystal

The design and decorations of this chandelier, in addition to warmly illuminate the environment, give an extra touch of class to the furniture, even the contemporary one. Decorated in dark amber with gold details.

Lights 6 + 3: 9 Lights on 2 levels

Diameter Ø cm 80 Height 60 cm Price 6 + 3 lights: € 990