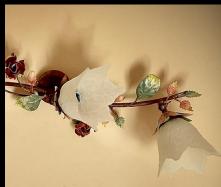

# WROUGHT IRON

From the Florence series ceiling lamp this item has 3 lights.
Produced and decorated entirely handmade with gold and silver leaf application.
Amber and transparent pendants
Alfour rhinestones

Diameter of 45 cm

Leaves and flowers: nature is the inspiration for this elegant ceiling light in wrought iron with leaves and faceted rhinestones set. Pastel decorated with indelible acrylic tempera, completely handcrafted.

Diameter Ø 60 cm h 20 cm Lights 6