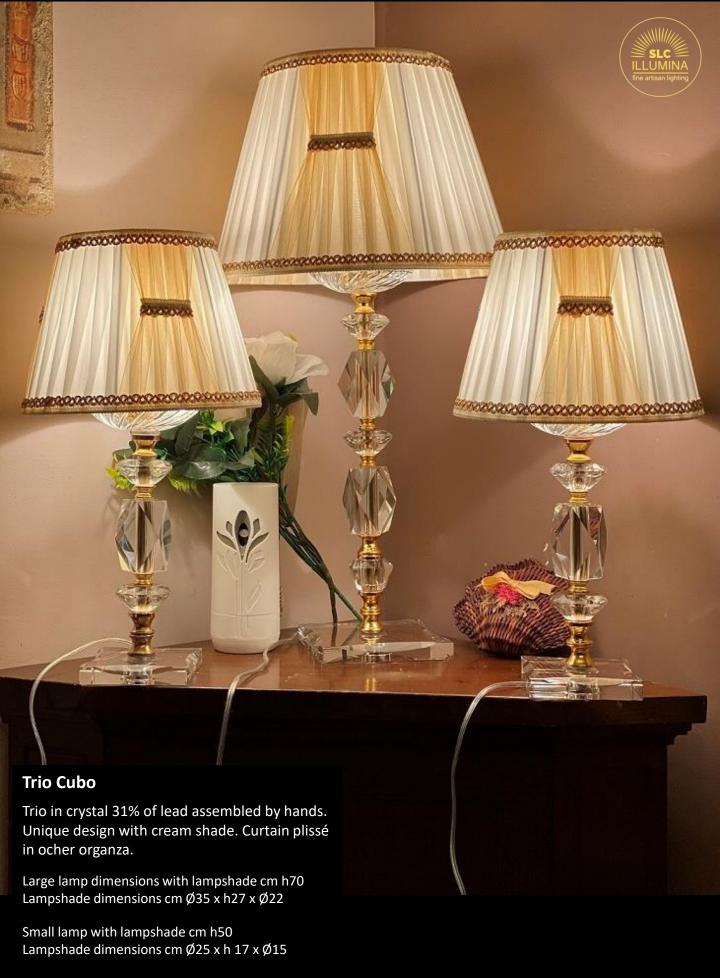

# Art Trio "Eco" cube ivory lampshades

Crystal trio with brass and gold plated grafts. Lampshades in elegant ivory plissé, made on our exclusive design.

#### Measures:

Large lamp 70 x 35 cm with lampshade. Lampshade  $35 \times 27 \times 22 \text{ cm}$ .

Small lamp 50 x 25 cm with lampshade. Lampshade 25 x 17 x 13 cm.

Trio price € 800 Price large lamp € 420 Price small lamps (in pair) € 380