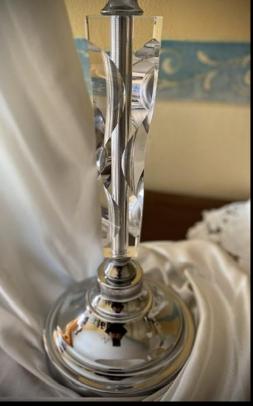

### **Trio Reflex Crystal**

Trio crystal with 31% of lead with white lampshades. Plissé curtain Silver trimmings with attached chromed and rhodium-plated metal parts.

Large lamp H 69X35 cm Small lamp H 55x25 cm