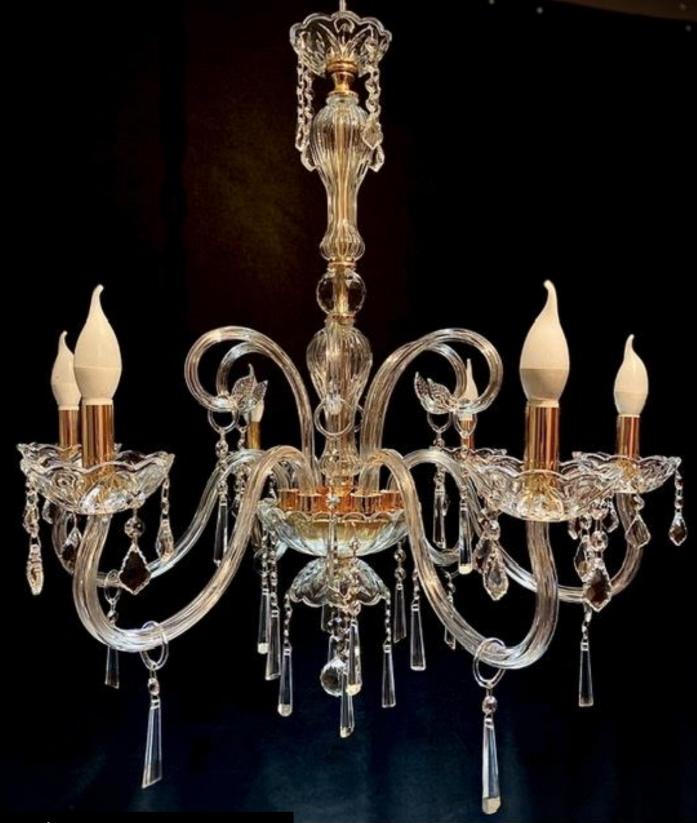

#### **Chandelier Grappoli 6L Maria Teresa**

Chandelier enriched with pendants and rhinestone crystals 31%.
6 lights with pleated lampshades, twisted crystal.

Diameter Ø 70 cm Height 70 cm

Lampshade diameter Ø 15 x 18 x 6 cm Available with 8 lights

Price 6 lights € 940 Price 8 lights € 1300