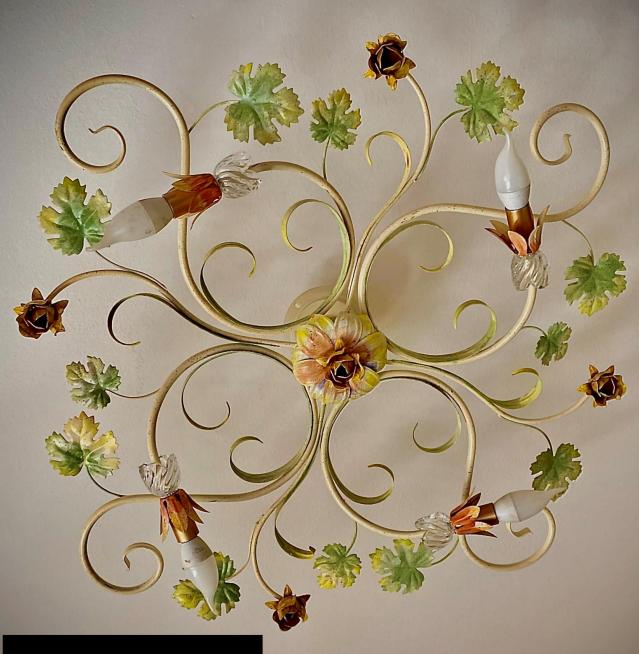

# Art FLO / 07 Lights 4 «Decoro Autunno"

Hand forged ceiling light in wrought iron, decorated in Florentine style by expert decorators.
Pastel decorations

Diameter Ø 89 cm h. 25 cm