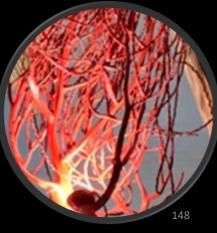

## Lamp series Arama Mod Filiforme

Table lamp made with filiform cocus rama on solid wood, powered by halogen or led lamp.

Each piece is a unique creation, every time is handmade produced.

Price € 299

lampandchandelier.com