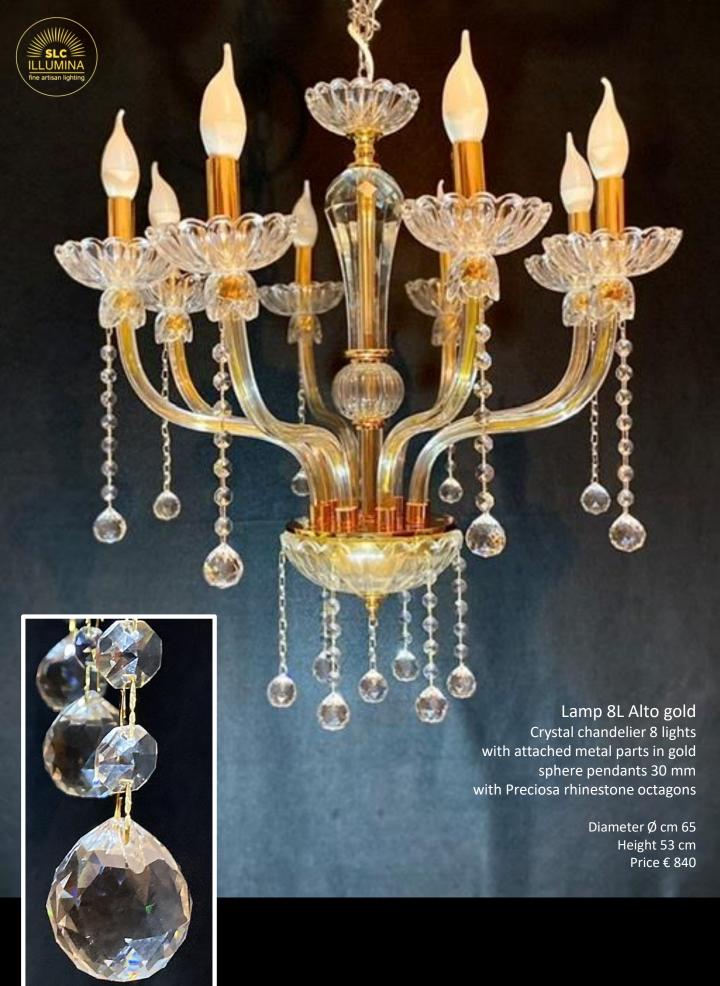

#### **Art 16L Gold**

31% lead crystal 16 lights on two levels with gold-plated metal details Preciosa strass faceted spheres mm 30.

Diameter Ø 90 cm Height 75 cm Price €. 1200

lampandchandelier.com

**Art Clavette 8L** 