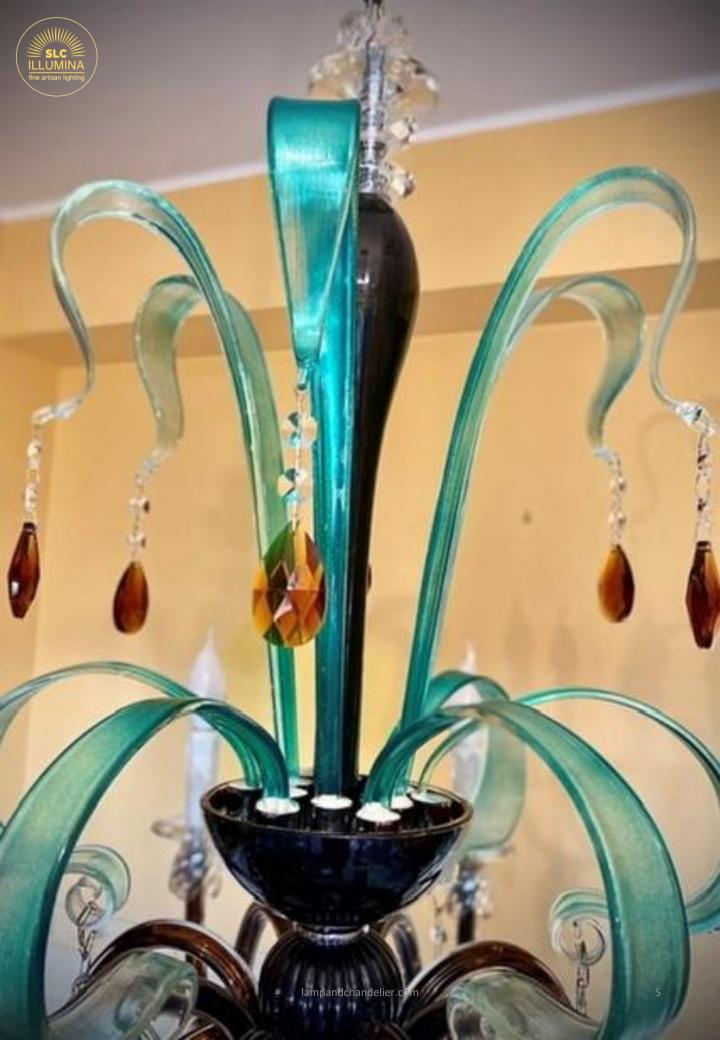

## **Opera Prima 16 Lights version**

Crystal chandelier and Murano glass leaves, built entirely by hands by Murano masters, made on our exclusive design.

Embellished with crystal drop pendants and Amber rhinestone almonds.

16 Lights on arms in amber crystal with parts in chromed metal

Diameter Ø cm 83 Height 70 cm Price € 2500