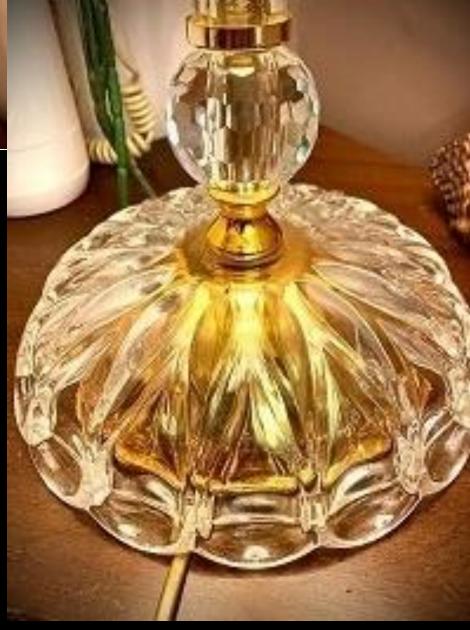

# Lampada Elite Ambra

Crystal lamp with special builtin decorations in amber.
Asfour rhinestone pendants.
Lampshade made wavy by hands with plissé Tortora.
Sewved inside-outside with elegant trimmings.
Chromed metal grafts with faceted rhinestone hexagons.

E27 lamp connection, also for light bulbs led.

Measure H cm 90 Without lampshade cm h70

Lampshade measures cm Ø40 x h35 x Ø30

Price € 690

Trio lamp with large lamp and two small lamps available on demand.