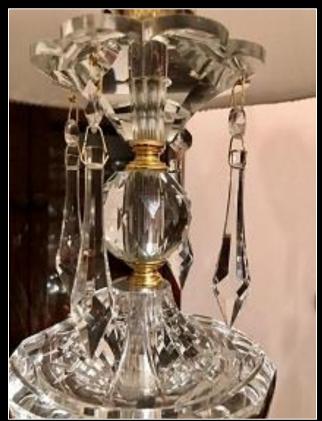

## **Opera Prima 16 Lights version**

Crystal chandelier and Murano glass leaves, built entirely by hands by Murano masters, made on our exclusive design.

Embellished with crystal drop pendants and Amber rhinestone almonds.

16 Lights on arms in amber crystal with parts in chromed metal

Diameter Ø cm 83 Height 70 cm Price € 2500