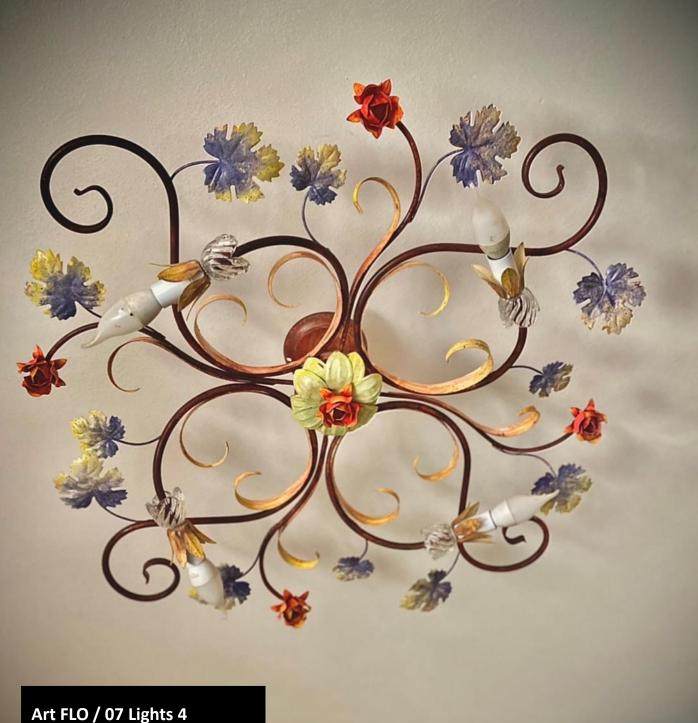

# Art FLO / 07 Lights 4 «Decoro Aurora"

Hand forged ceiling light in wrought iron, decorated in Florentine style by expert decorators.

Pastel decorations

Diameter Ø 89 cm h. 25 cm