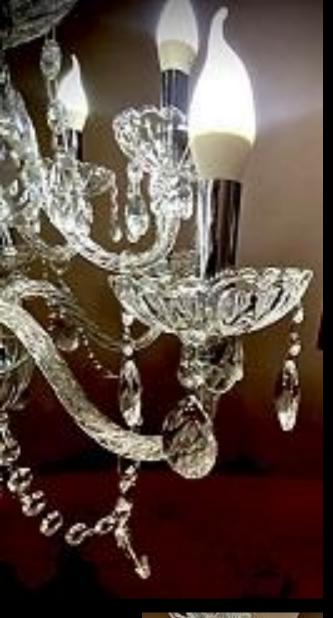

## **Opera Prima 16 Lights version**

Crystal chandelier and Murano glass leaves, built entirely by hands by Murano masters, made on our exclusive design.

Embellished with crystal drop pendants and Amber rhinestone almonds.

16 Lights on arms in amber crystal with parts in chromed metal

Diameter Ø cm 83 Height 70 cm Price € 2500

#### **Opera Prima 8 Lights version**

Crystal chandelier and Murano glass leaves built entirely by hands by Murano masters, made on our exclusive design. Embellished with crystal drop pendants and Amber rhinestone almonds.

8 Lights on arms in amber crystal with parts in chromed metal