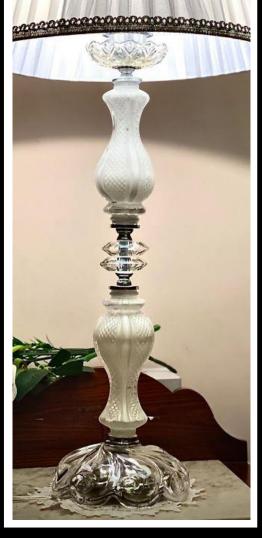

# Lampada Murano «Più»

Precious lamp in Murano glass. Central crystal in blown Murano glass. Handmade plissé lampshade.

Measure H 67 cm without lampshade With lampshade cm 90 h Lampshade cm Ø35 x h27 x Ø22

Item of a great beauty thanks to the almond decorations in faceted rhinestones that increase its value. Suitable for E14 bulbs max 28W HES

Price € 730