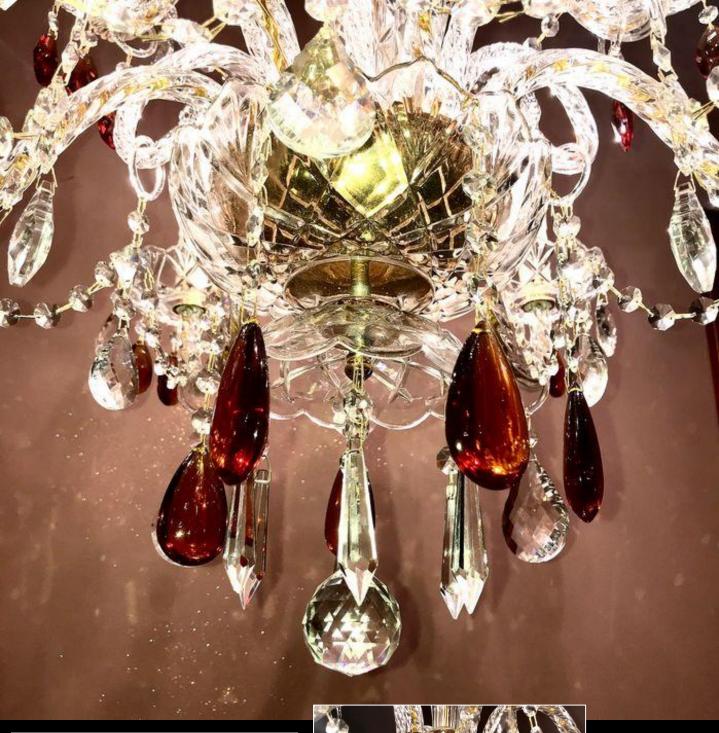

## **Opera Prima 16 Lights version**

Crystal chandelier and Murano glass leaves, built entirely by hands by Murano masters, made on our exclusive design.

Embellished with crystal drop pendants and Amber rhinestone almonds.

16 Lights on arms in amber crystal with parts in chromed metal

Diameter Ø cm 83 Height 70 cm Price € 2500