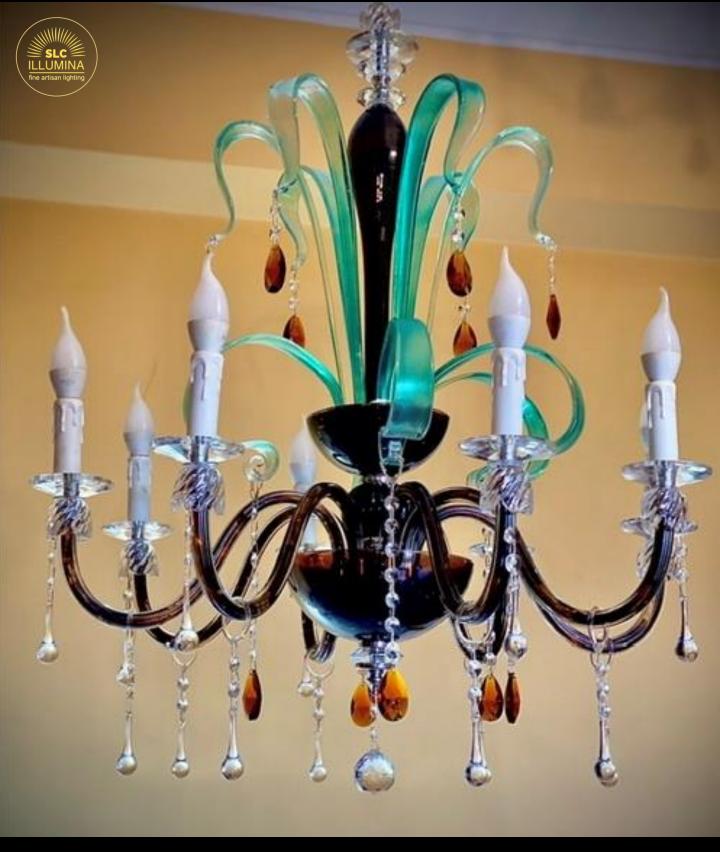

#### **Opera Prima 8 Lights version**

Crystal chandelier and Murano glass leaves built entirely by hands by Murano masters, made on our exclusive design. Embellished with crystal drop pendants and Amber rhinestone almonds.

8 Lights on arms in amber crystal with parts in chromed metal