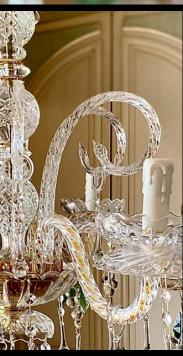

## **Strauss 8 Lights**

Fine and classic chandelier thanks to its precious details: metal structure and details with gold finish. Arms in transparent twisted crystal. Decorative elements in amber crystal.