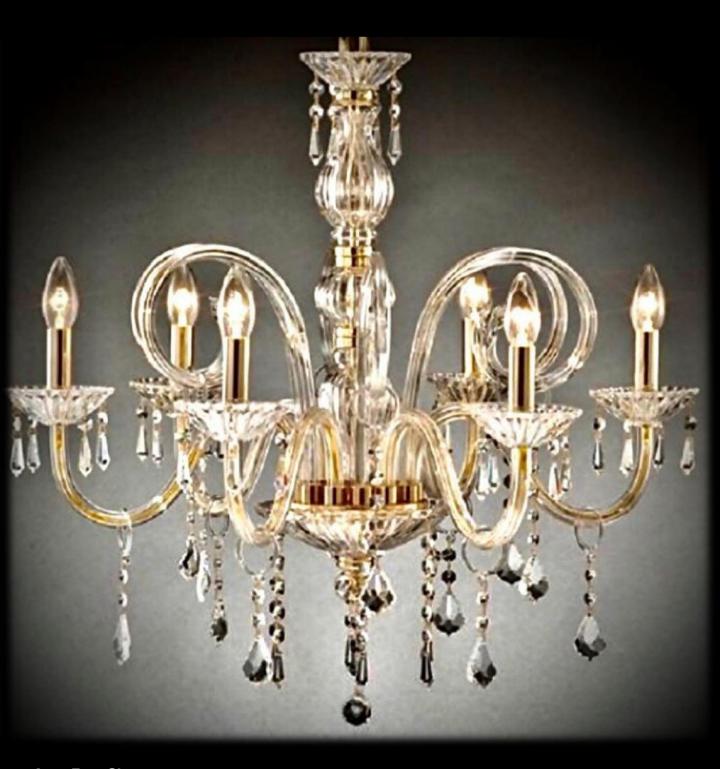

## Vitigno 6L

Twisted crystal chandelier embellished with leaves and Asfour rhinestones. Featuring clusters of crystal drops in faceted rhinestone spheres. Handmade on our exclusive design.

Diameter Ø 70 cm H 63 cm 6 Lights Price € 1100