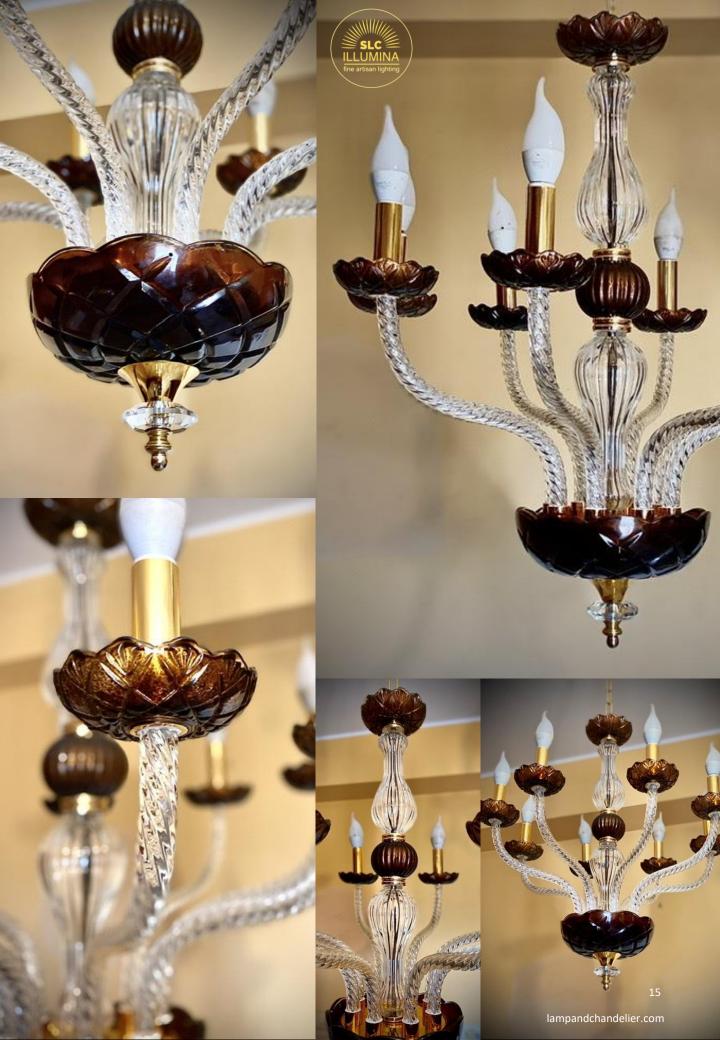

## **Strauss 8 Lights**

Fine and classic chandelier thanks to its precious details: metal structure and details with gold finish. Arms in transparent twisted crystal. Decorative elements in amber crystal.

Diameter Ø 60 cm h 63 cm

Diameter Ø 67 cm h 75 cm