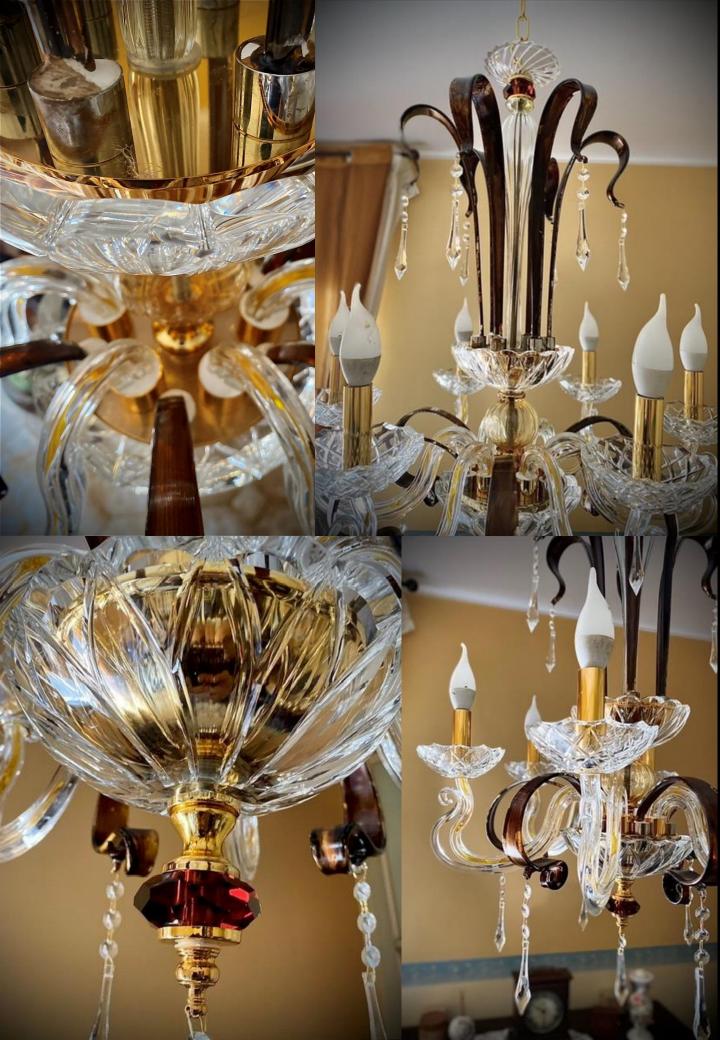

# Royal 8L

Crystal chandelier with 31% lead with asfour rhinestone pendants.

Lights 8
Diameter Ø 75 cm
H 65 cm
+ 40 cm adjustable chain

Price € 1100

Art. Eco 6L

Crystal chandelier with Asfour rhinestone pendants 6 lights.