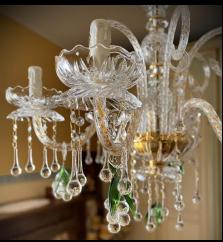

## **Opera Prima 16 Lights version**

Crystal chandelier and Murano glass leaves, built entirely by hands by Murano masters, made on our exclusive design.

Embellished with crystal drop pendants and Amber rhinestone almonds.

16 Lights on arms in amber crystal with parts in chromed metal

Diameter Ø cm 83 Height 70 cm Price € 2500