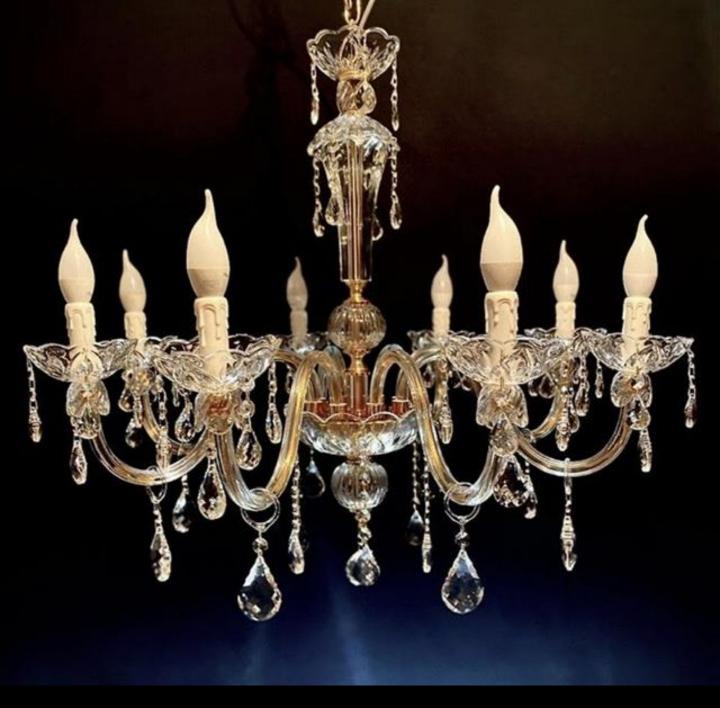

#### **Chandelier Grappoli 6L Maria Teresa**

Chandelier enriched with pendants and rhinestone crystals 31%.
6 lights with pleated lampshades, twisted crystal.

Diameter Ø 70 cm Height 70 cm

Lampshade diameter Ø 15 x 18 x 6 cm Available with 8 lights

Price 6 lights € 940 Price 8 lights € 1300