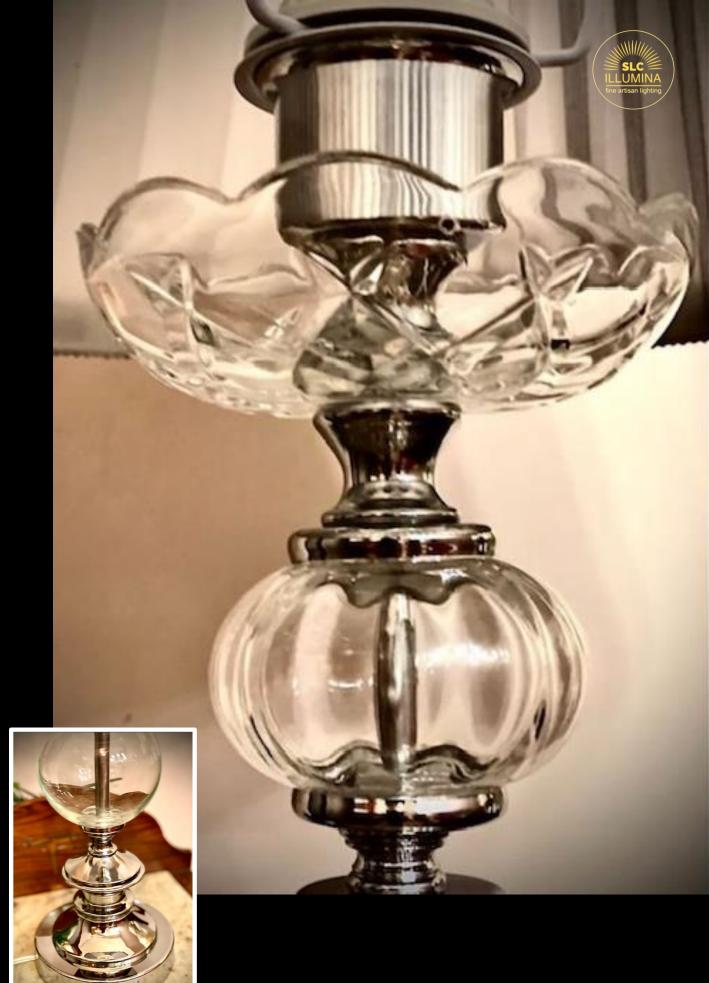

# **Lamp Flower**

Libery lamp with transparent and white lacquered crystals.

Floral lampshade in cotton on plexiglas.

Complete with lampshade Height 73 cm Diameter cm Ø 35

Small lamp H 35 cm without lampshade, complete with lampshade 72 cm Lampshade cm Ø25 x 18 x Ø25