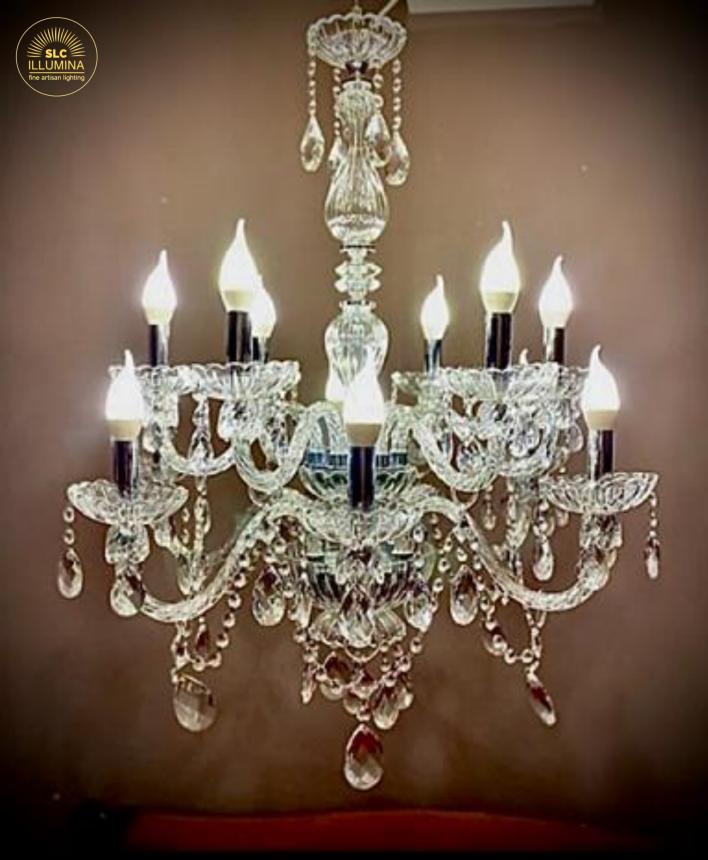

## **Opera Prima 16 Lights version**

Crystal chandelier and Murano glass leaves, built entirely by hands by Murano masters, made on our exclusive design.

Embellished with crystal drop pendants and Amber rhinestone almonds.

16 Lights on arms in amber crystal with parts in chromed metal

Diameter Ø cm 83 Height 70 cm Price € 2500

#### **Opera Prima 8 Lights version**

Crystal chandelier and Murano glass leaves built entirely by hands by Murano masters, made on our exclusive design. Embellished with crystal drop pendants and Amber rhinestone almonds.

8 Lights on arms in amber crystal with parts in chromed metal