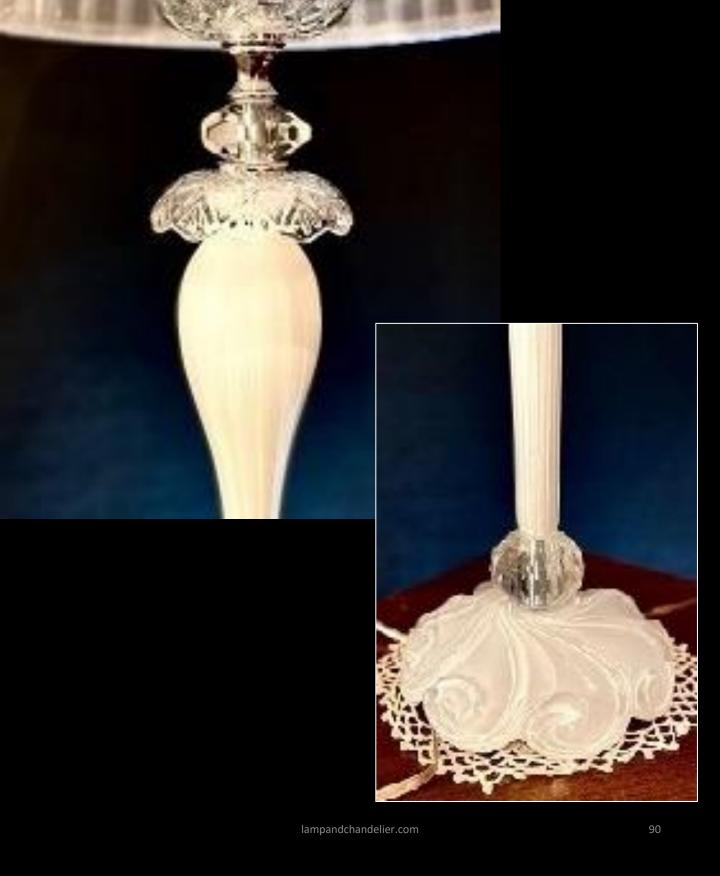

# Lampada Murano «Più»

Precious lamp in Murano glass. Central crystal in blown Murano glass. Handmade plissé lampshade.

Measure H 67 cm without lampshade With lampshade cm 90 h Lampshade cm Ø35 x h27 x Ø22

Item of a great beauty thanks to the almond decorations in faceted rhinestones that increase its value. Suitable for E14 bulbs max 28W HES

Price € 730