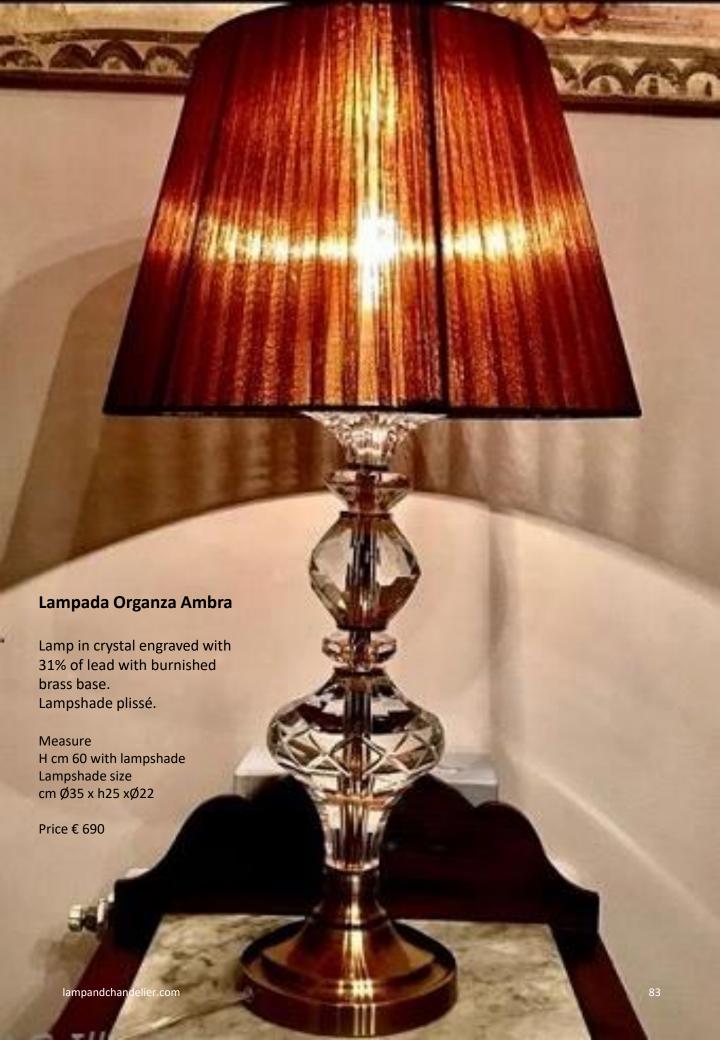

#### **Chandelier Grappoli 6L Maria Teresa**

Chandelier enriched with pendants and rhinestone crystals 31%.
6 lights with pleated lampshades, twisted crystal.

Diameter Ø 70 cm Height 70 cm

Lampshade diameter Ø 15 x 18 x 6 cm Available with 8 lights

Price 6 lights € 940 Price 8 lights € 1300