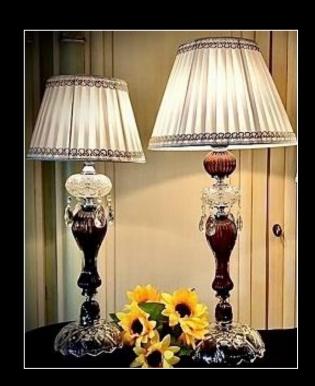

### **Trio Reflex Crystal**

Trio crystal with 31% of lead with white lampshades. Plissé curtain Silver trimmings with attached chromed and rhodium-plated metal parts.

Large lamp H 69X35 cm Small lamp H 55x25 cm

Price Trio € 900 Price large lamp € 450 Price small lamps (in pairs) € 450

Contemporary style table lamp.

Central Murano glass decorated with Amber with details in silver bath.

Suitable for any environment.