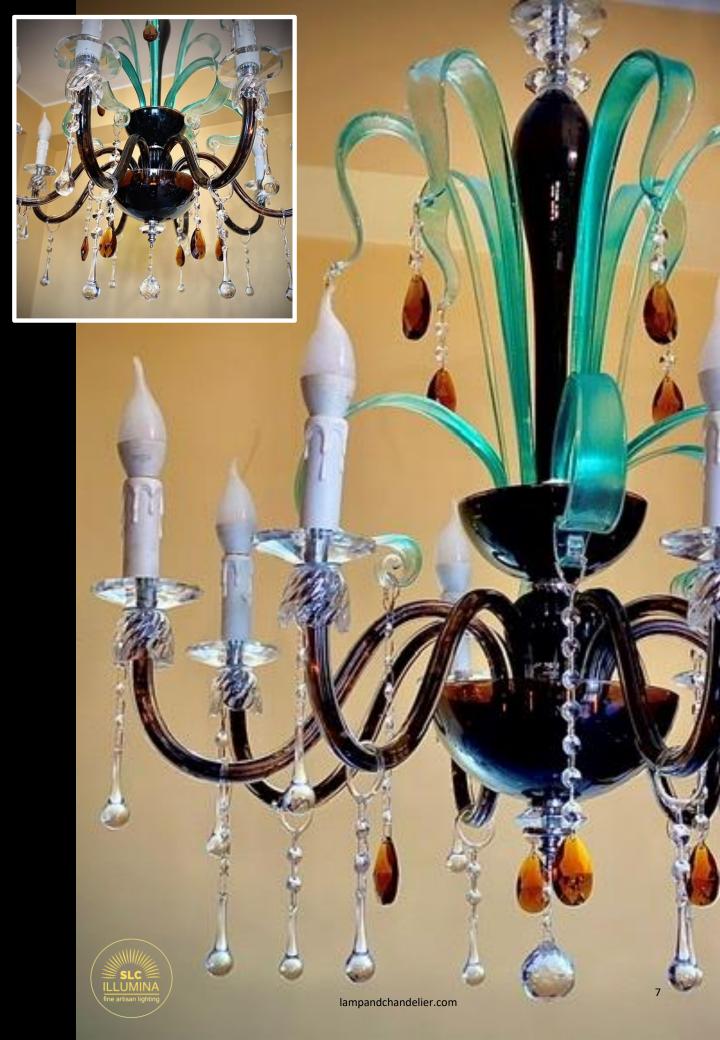

#### **Opera Prima 8 Lights version**

Crystal chandelier and Murano glass leaves built entirely by hands by Murano masters, made on our exclusive design. Embellished with crystal drop pendants and Amber rhinestone almonds.

8 Lights on arms in amber crystal with parts in chromed metal