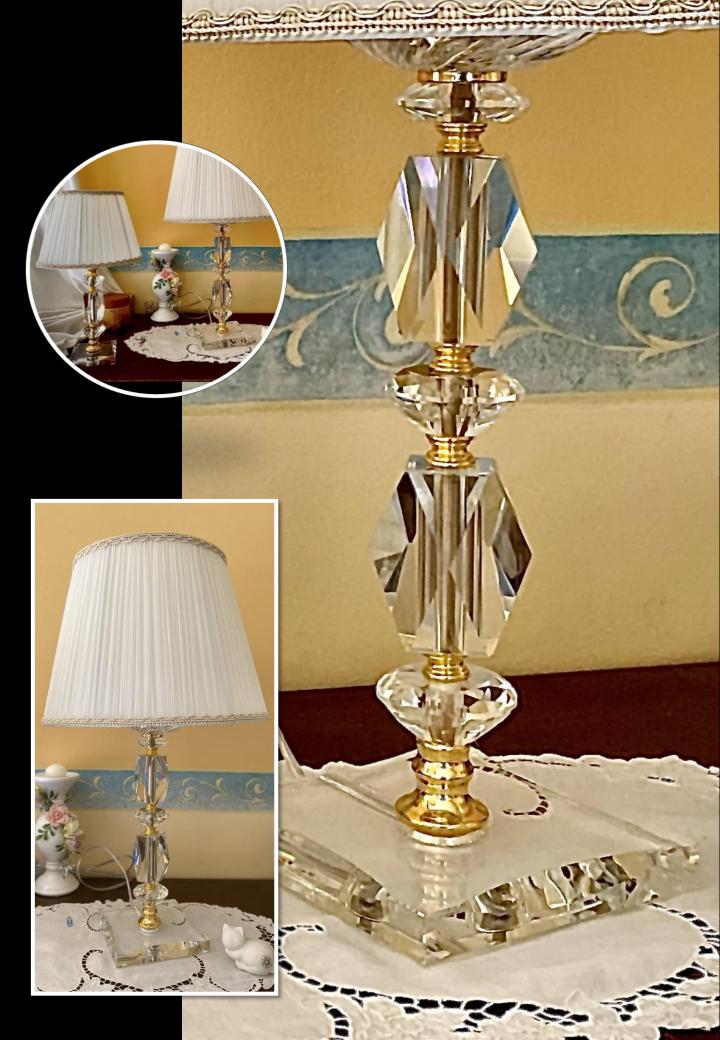

# Lampada Elite Ambra

Crystal lamp with special builtin decorations in amber.
Asfour rhinestone pendants.
Lampshade made wavy by hands with plissé Tortora.
Sewved inside-outside with elegant trimmings.
Chromed metal grafts with faceted rhinestone hexagons.

E27 lamp connection, also for light bulbs led.

Measure H cm 90 Without lampshade cm h70

Lampshade measures cm Ø40 x h35 x Ø30

Price € 690

Trio lamp with large lamp and two small lamps available on demand.