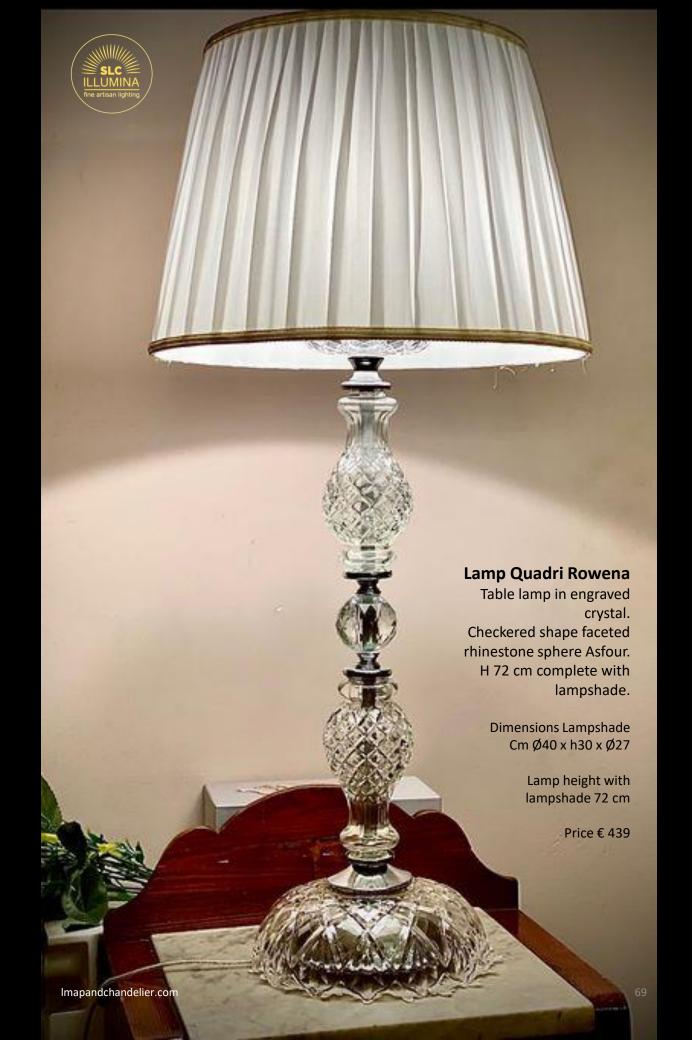

Height 56 cm Price € 900





### Art Emerald 8L with Lampshades Cod. DQX.XX

Majestic chandelier, ideal for any environment. Classic and fine style, embellished with elements in cut crystal, with amber details and plissé lampshades, handmade on our design.

Diameter Ø 80 cm h. 62 cm Price € 1590

Emerald 8L without lampshades Price € 1300

















### **Trio Reflex Crystal**

Trio crystal with 31% of lead with white lampshades. Plissé curtain Silver trimmings with attached chromed and rhodium-plated metal parts.

Large lamp H 69X35 cm Small lamp H 55x25 cm































# **Lamp Flower**

Libery lamp with transparent and white lacquered crystals.

Floral lampshade in cotton on plexiglas.

Complete with lampshade Height 73 cm Diameter cm Ø 35



























Small lamp H 35 cm without lampshade, complete with lampshade 72 cm Lampshade cm Ø25 x 18 x Ø25















Price Trio € 900 Price large lamp € 450 Price small lamps (in pairs) € 450







Contemporary style table lamp.

Central Murano glass decorated with Amber with details in silver bath.

Suitable for any environment.

Height 70 cm including lampshade Lampshade dimensions Ø35 x h25 x Ø20

Price € 490



































# Lampada Elite Ambra

Crystal lamp with special builtin decorations in amber.
Asfour rhinestone pendants.
Lampshade made wavy by hands with plissé Tortora.
Sewved inside-outside with elegant trimmings.
Chromed metal grafts with faceted rhinestone hexagons.

E27 lamp connection, also for light bulbs led.

Measure H cm 90 Without lampshade cm h70