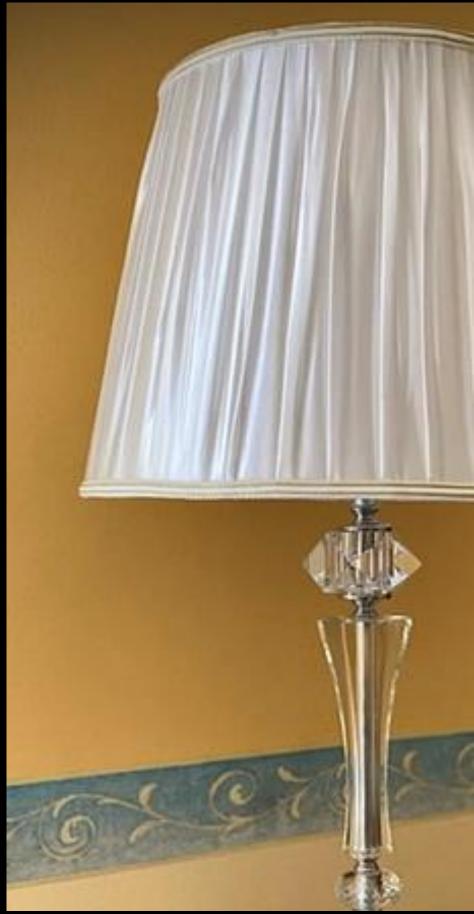

### **Trio Reflex Crystal**

Trio crystal with 31% of lead with white lampshades. Plissé curtain Silver trimmings with attached chromed and rhodium-plated metal parts.

Large lamp H 69X35 cm Small lamp H 55x25 cm

# **Lamp Flower**

Libery lamp with transparent and white lacquered crystals.

Floral lampshade in cotton on plexiglas.

Complete with lampshade Height 73 cm Diameter cm Ø 35

Small lamp H 35 cm without lampshade, complete with lampshade 72 cm Lampshade cm Ø25 x 18 x Ø25

Price Trio € 900 Price large lamp € 450 Price small lamps (in pairs) € 450

Contemporary style table lamp.

Central Murano glass decorated with Amber with details in silver bath.

Suitable for any environment.