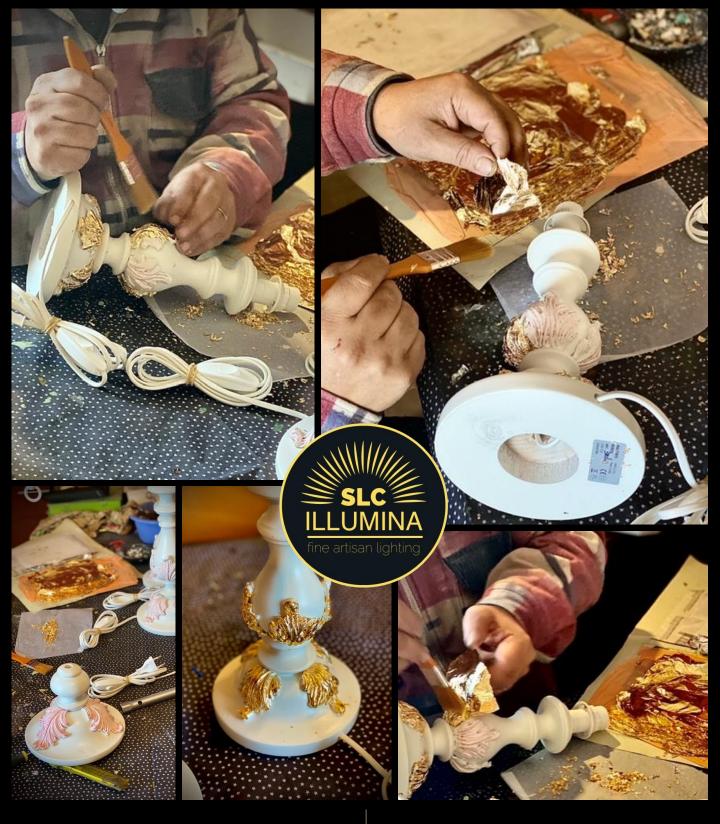

# LAMPS & CHANDELIERS

**ITALIAN HANDCRAFTING SINCE 1983** 



crystal lamps wrought iron wood ethnic



www.lampandchandelier.com





Since 1983 we have expressed our passion for the lighting products through the creation of lamps and chandeliers made exclusively by hands, here in Italy.

We keep strong our willingness to design unique items, for the artisan and for the selection of precious materials that we use in the only one laboratory, in Sicily. We want, more than anything else, that our customers can always choose an object with an evident artistic inspiration.

Crystal, Murano glass, brass, gold leaf, wrought iron, wood and decorations - strictly handmade - are the elements with which we forge our objects that we ship all over the world.





## **Opera Prima 16 Lights version**

Crystal chandelier and Murano glass leaves, built entirely by hands by Murano masters, made on our exclusive design.

Embellished wit