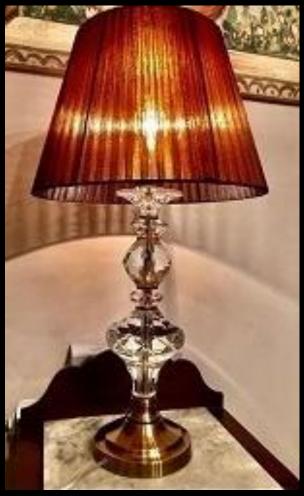

#### **Chandelier Grappoli 6L Maria Teresa**

Chandelier enriched with pendants and rhinestone crystals 31%.
6 lights with pleated lampshades, twisted crystal.

Diameter Ø 70 cm Height 70 cm

Lampshade diameter Ø 15 x 18 x 6 cm Available with 8 lights

Price 6 lights € 940 Price 8 lights € 1300