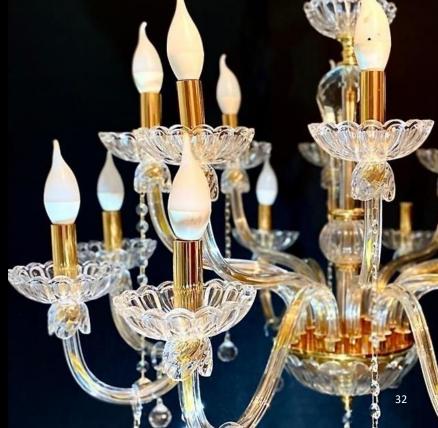

## **Opera Prima 16 Lights version**

Crystal chandelier and Murano glass leaves, built entirely by hands by Murano masters, made on our exclusive design.

Embellished with crystal drop pendants and Amber rhinestone almonds.

16 Lights on arms in amber crystal with parts in chromed metal

Diameter Ø cm 83 Height 70 cm Price € 2500