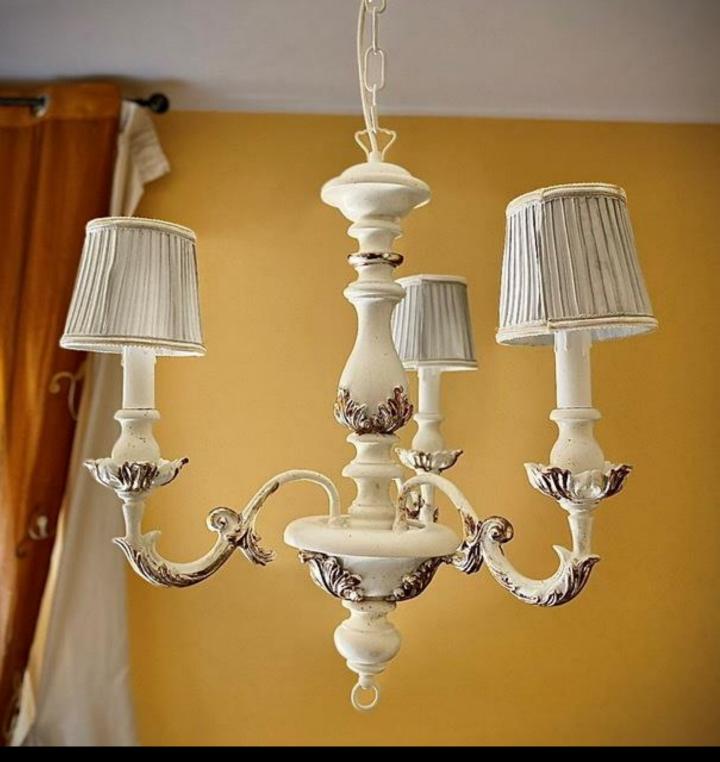

## Art 380 / 3L MLT

Chandelier in turned wood with white decoration and silver leaf application on the reliefs. Easy to insert in a classic or contemporary context, it fits very well in a bedroom or in a hall. Hand-decorated.

diameter Ø 40 cm h 53 cm **Price € 1230** 