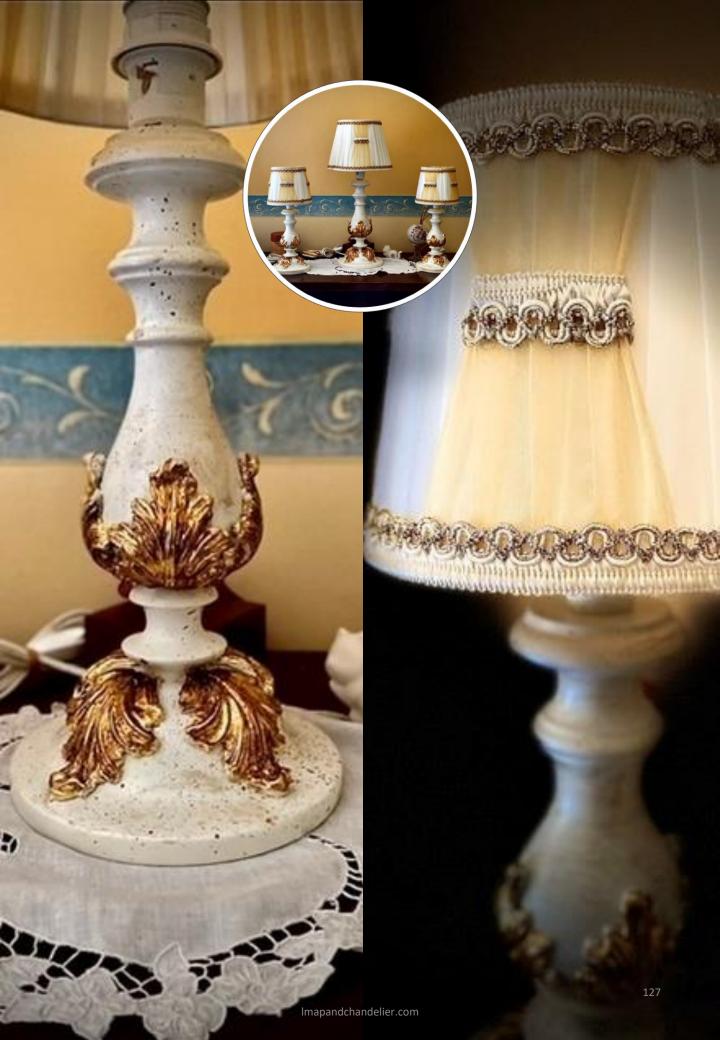

#### Art 180 Tris MLT. Org.

Fine lamps, easy to fit into a classic context or as an element of originality in a modern style. In turned wood.

White decoration and gold leaf application, with handmade organza lampshades.

#### Measures:

Large lamp with lampshade h 62 cm diameter Ø 25 cm lampshade 25 x 18 x 12 cm

Small lamp with lampshade h 43 cm lampshade 20 x 13 x 9 cm

Trio price € 1350 Large lamp € 700 Small lamps (in pair) € 650