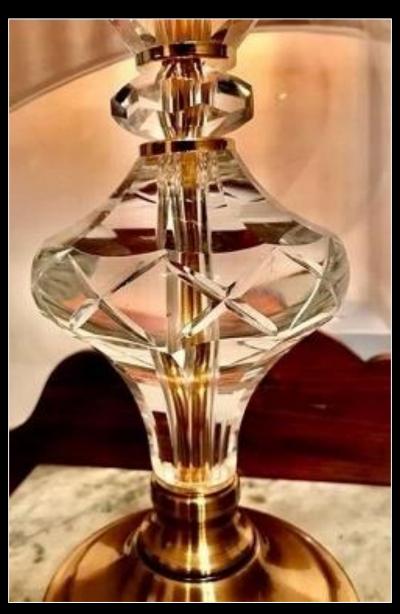

# Lampada Elite Ambra

Crystal lamp with special builtin decorations in amber.
Asfour rhinestone pendants.
Lampshade made wavy by hands with plissé Tortora.
Sewved inside-outside with elegant trimmings.
Chromed metal grafts with faceted rhinestone hexagons.

E27 lamp connection, also for light bulbs led.

Measure H cm 90 Without lampshade cm h70

Lampshade measures cm Ø40 x h35 x Ø30

Price € 690

Trio lamp with large lamp and two small lamps available on demand.