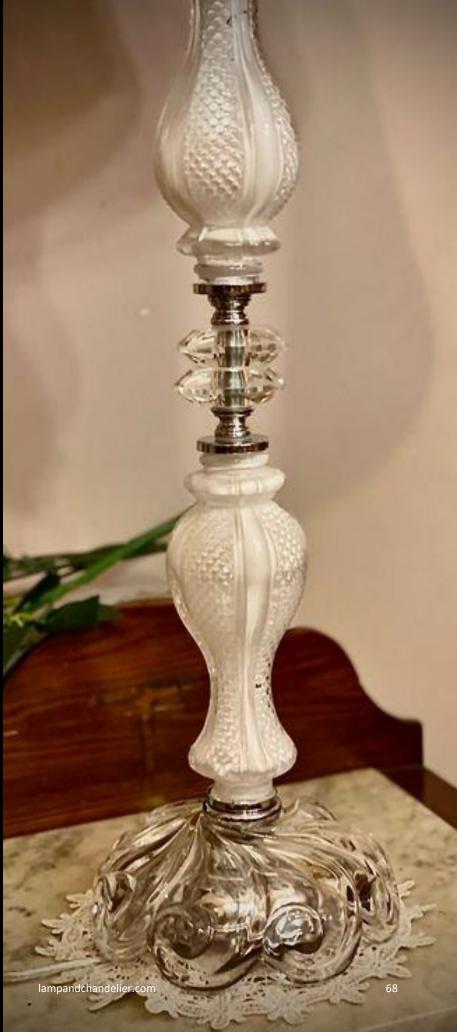

# Lampada Elite Ambra

Crystal lamp with special builtin decorations in amber.
Asfour rhinestone pendants.
Lampshade made wavy by hands with plissé Tortora.
Sewved inside-outside with elegant trimmings.
Chromed metal grafts with faceted rhinestone hexagons.

E27 lamp connection, also for light bulbs led.

Measure H cm 90 Without lampshade cm h70

Lampshade measures cm Ø40 x h35 x Ø30

Price € 690

Trio lamp with large lamp and two small lamps available on demand.