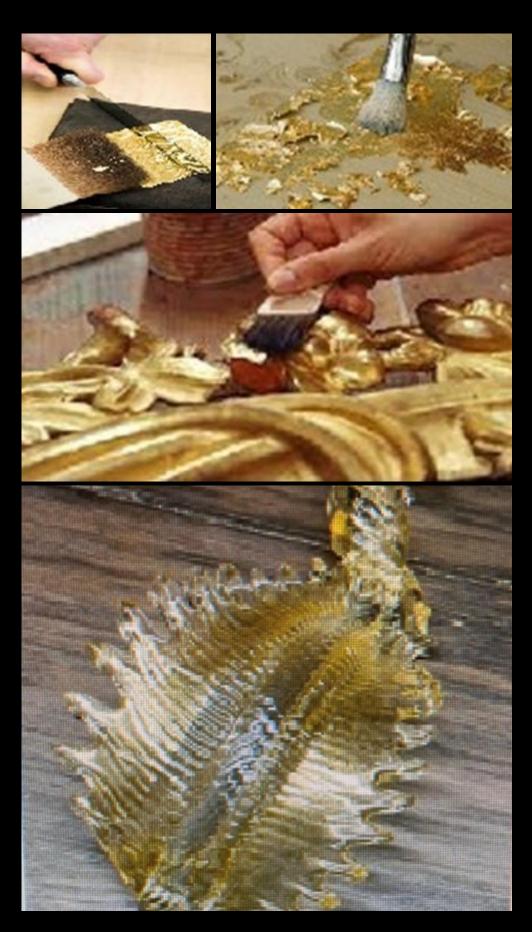

Crystal, Murano glass, brass, gold leaf, wrought iron, wood and decorations - strictly handmade - are the elements with which we forge our objects that we ship all over the world.

# WROUGHT IRON

From the Florence series ceiling lamp this item has 3 lights.
Produced and decorated entirely handmade with gold and silver leaf application.
Amber and transparent pendants
Alfour rhinestones

# **Chandelier Florence Series 101 / 6L**

Wrought iron chandelier with colored Bohemian crystals.
Decorated by hands with gold and silver leaf application.

H cm 60 Diameter cm Ø 75