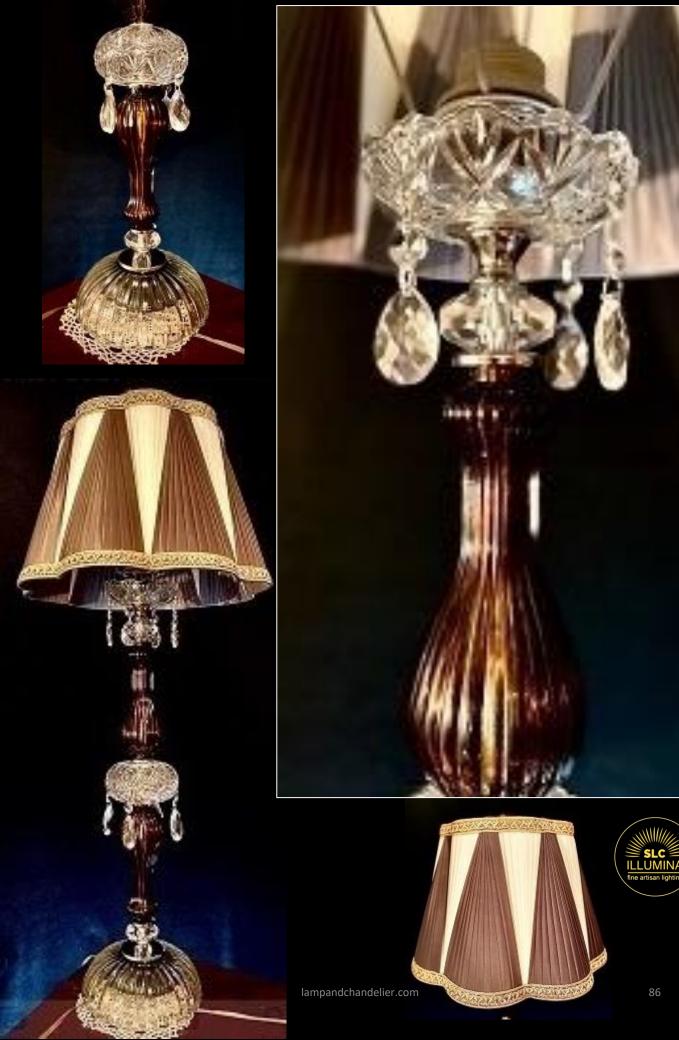

### **Trio Reflex Crystal**

Trio crystal with 31% of lead with white lampshades. Plissé curtain Silver trimmings with attached chromed and rhodium-plated metal parts.

Large lamp H 69X35 cm Small lamp H 55x25 cm

# **Lamp Flower**

Libery lamp with transparent and white lacquered crystals.

Floral lampshade in cotton on plexiglas.

Complete with lampshade Height 73 cm Diameter cm Ø 35

Small lamp H 35 cm without lampshade, complete with lampshade 72 cm Lampshade cm Ø25 x 18 x Ø25

Price Trio € 900 Price large lamp € 450 Price small lamps (in pairs) € 450

Contemporary style table lamp.

Central Murano glass decorated with Amber with details in silver bath.

Suitable for any environment.