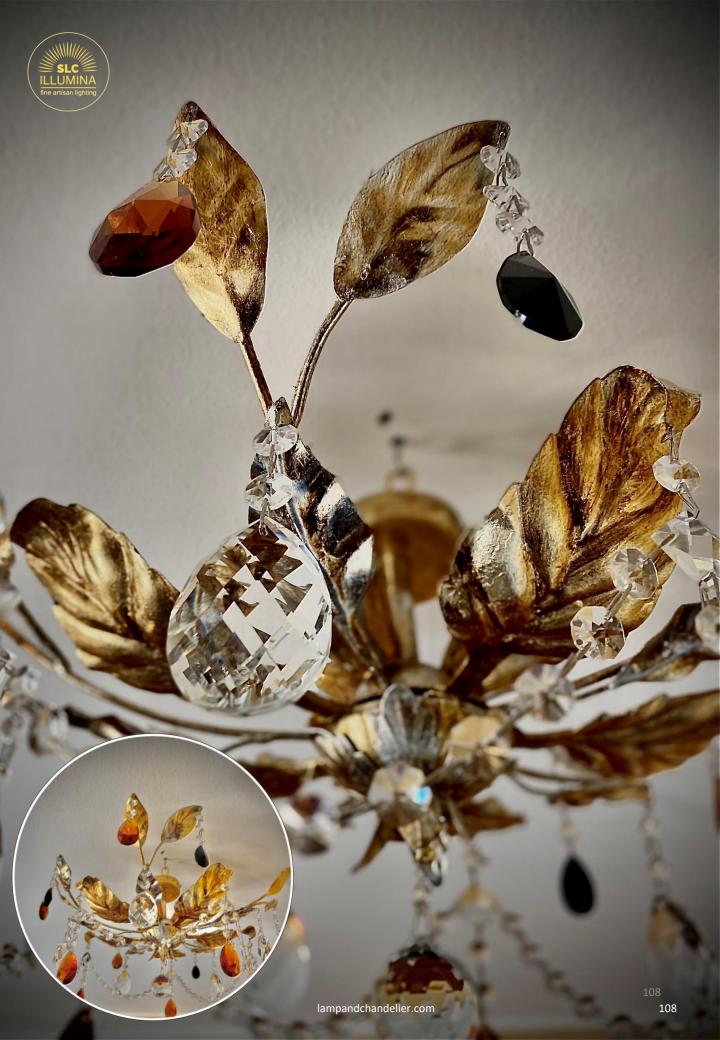

# WROUGHT IRON

From the Florence series ceiling lamp this item has 3 lights.
Produced and decorated entirely handmade with gold and silver leaf application.
Amber and transparent pendants
Alfour rhinestones

Diameter of 45 cm

Leaves and flowers: nature is the inspiration for this elegant ceiling light in wrought iron with leaves and faceted rhinestones set. Pastel decorated with indelible acrylic tempera, completely handcrafted.