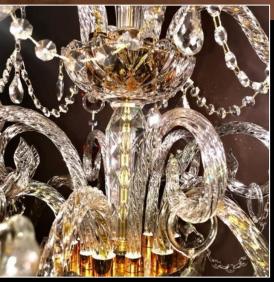

## **Opera Prima 16 Lights version**

Crystal chandelier and Murano glass leaves, built entirely by hands by Murano masters, made on our exclusive design.

Embellished with crystal drop pendants and Amber rhinestone almonds.

16 Lights on arms in amber crystal with parts in chromed metal

Diameter Ø cm 83 Height 70 cm Price € 2500