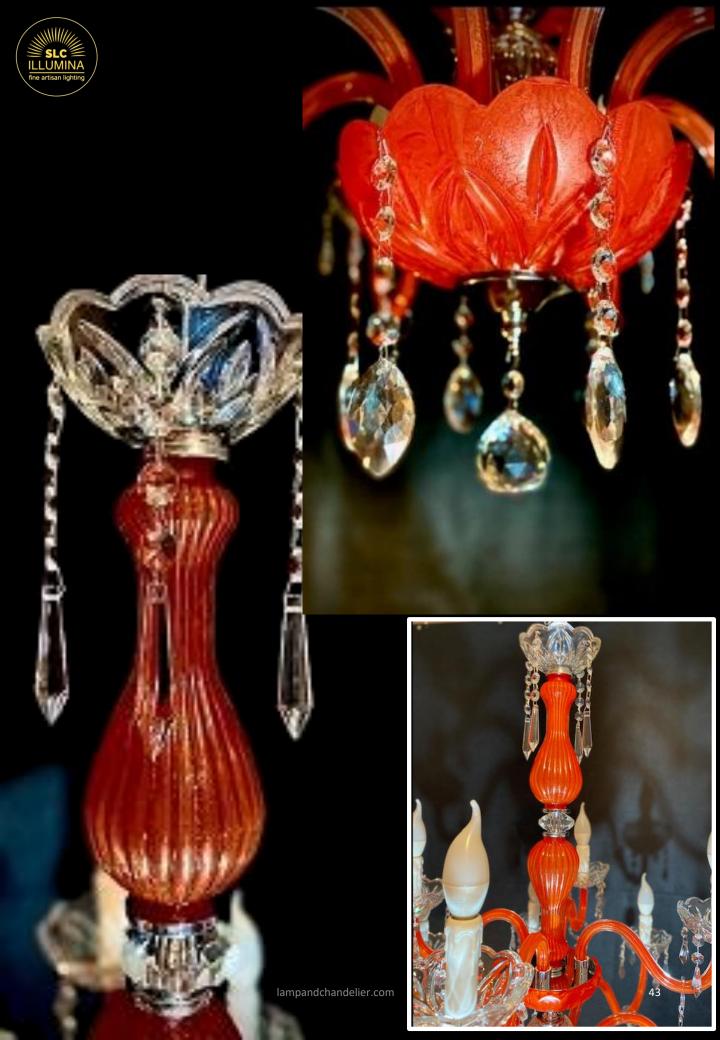

#### Chandelier Aurora 12L (8 + 4)

SLC ILLUMINA fine artisan lighting

The body of the crystal chandelier is orange with transparent crystal pendants and cups and faceted rhinestones.

The line refers to classicism and the taste of antiquity, but it is renewed with modern and lively colors.

Suitable for modern and traditional

Suitable for modern and traditional environments.