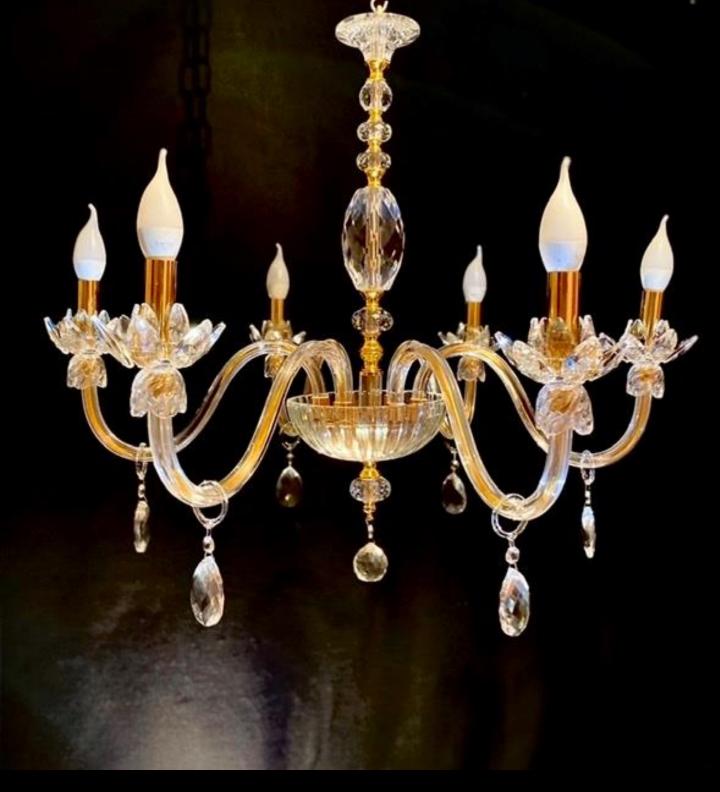

## Daisy 6L

Fine classic chandelier with faceted crystals.
Elegant crystal almonds with many facet cuts to make it even more important.

Height 60 cm Diameter Ø 68 cm