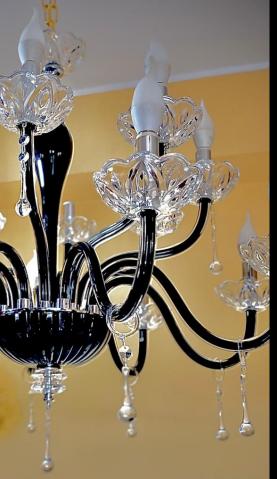

# **Chandelier black drops 16L**

Fine chandelier with crystal drops Suitable for any type of furniture, from classic to modern. 16 Lights 8 + 8 on two levels.

The body is in Murano and is distinguished by the crystal drops in carved bobeche and chromed lamp covers.

The final part is finished with circular rhinestone components.