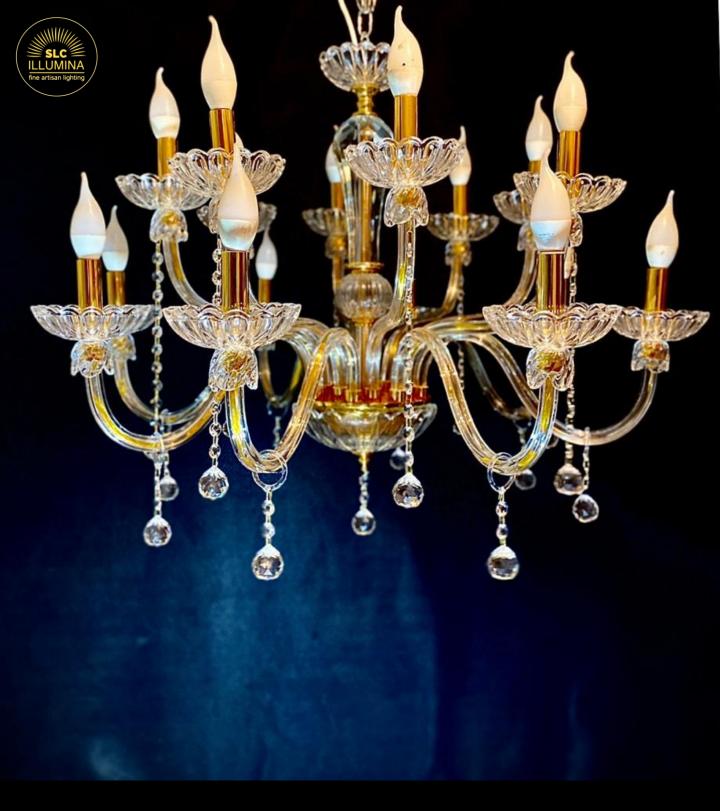

## Lampadario Maria Teresa Royal Bis

Harmonious crystal chandelier 10 Lights version with Asfour rhinestones. Ideal for salon / living room.

E14 led bulbs Diameter Ø cm 80 Height 65 cm

# Royal 8L

Crystal chandelier with 31% lead with asfour rhinestone pendants.

Lights 8
Diameter Ø 75 cm
H 65 cm
+ 40 cm adjustable chain

Price € 1100

Art. Eco 6L

Crystal chandelier with Asfour rhinestone pendants 6 lights.