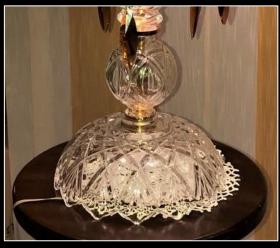

# Lampada Elite Ambra

Crystal lamp with special builtin decorations in amber.
Asfour rhinestone pendants.
Lampshade made wavy by hands with plissé Tortora.
Sewved inside-outside with elegant trimmings.
Chromed metal grafts with faceted rhinestone hexagons.

E27 lamp connection, also for light bulbs led.

Measure H cm 90 Without lampshade cm h70

Lampshade measures cm Ø40 x h35 x Ø30

Price € 690

Trio lamp with large lamp and two small lamps available on demand.