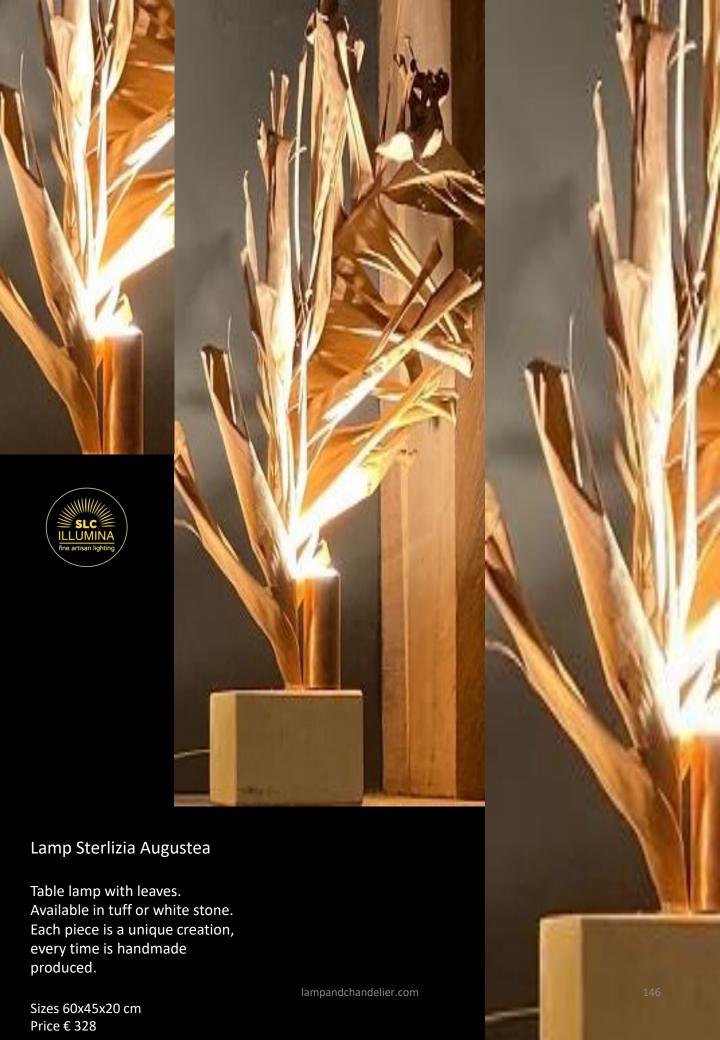

## Lamp series Arama Mod Filiforme

Table lamp made with filiform cocus rama on solid wood, powered by halogen or led lamp.

Each piece is a unique creation, every time is handmade produced.

Price € 299

lampandchandelier.com