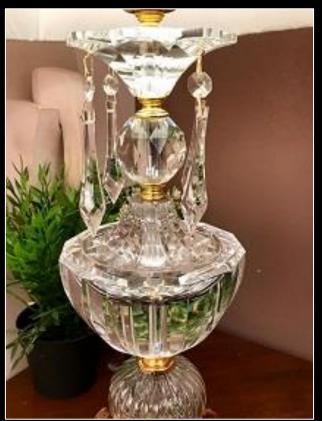

45 cm.









#### **Chandelier High Amber Gold**

Crystal chandelier with central blown Murano amber color.

All the metal parts are in gold, the crystal cups decorated in gentle gold

8 Lights diameter Ø 65 cm Height 56 cm Price € 900





### Art Emerald 8L with Lampshades Cod. DQX.XX

Majestic chandelier, ideal for any environment. Classic and fine style, embellished with elements in cut crystal, with amber details and plissé lampshades, handmade on our design.

Diameter Ø 80 cm h. 62 cm Price € 1590

Emerald 8L without lampshades Price € 1300

















### **Trio Reflex Crystal**

Trio crystal with 31% of lead with white lampshades. Plissé curtain Silver trimmings with attached chromed and rhodium-plated metal parts.

Large lamp H 69X35 cm Small lamp H 55x25 cm































# **Lamp Flower**

Libery lamp with transparent and white lacquered crystals.

Floral lampshade in cotton on plexiglas.

Complete with lampshade Height 73 cm Diameter cm Ø 35



























Small lamp H 35 cm without lampshade, complete with lampshade 72 cm Lampshade cm Ø25 x 18 x Ø25















Price Trio € 900 Price large lamp € 450 Price small lamps (in pairs) € 450







Contemporary style table lamp.

Central Murano glass decorated with Amber with details in silver bath.

Suitable for any environment.

Height 70 cm including lampshade Lampshade dimensions Ø35 x h25 x Ø20

Price € 490



































# Lampada Elite Ambra

Crystal lamp with special builtin decorations in amber.
Asfour rhinestone pendants.
Lampshade made wavy by hand