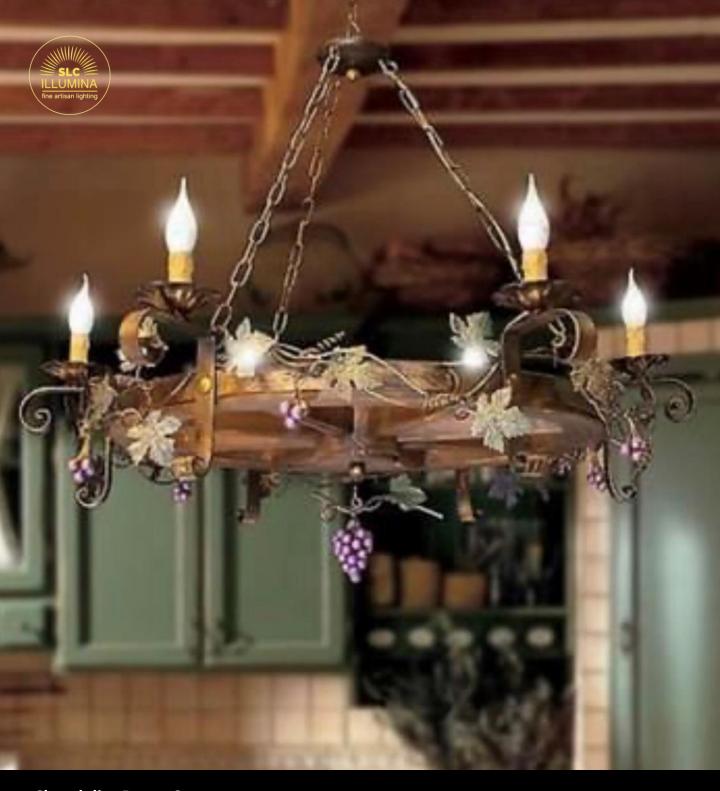

#### **Chandelier Ruota Carro**

Particular rustic chandelier in a shape of wheel forget by hands in wrought iron.

Grapes in handmade as with wrought iron spheres.

Entirely handcrafted wood decorated with impregnating agents and treated with woodworm product. Unique for its style.

Diameter cm Ø 70 5 lights Price € 1590

Diameter cm Ø 100 6 lights Price € 2150