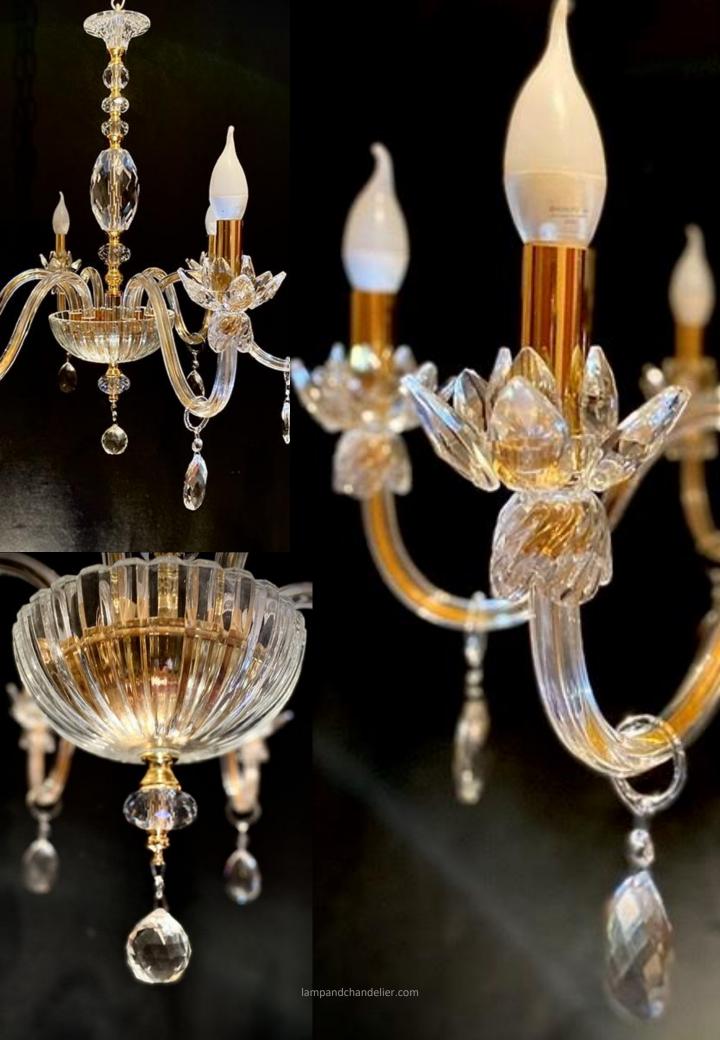

## Daisy 6L

Fine classic chandelier with faceted crystals.
Elegant crystal almonds with many facet cuts to make it even more important.

Height 60 cm Diameter Ø 68 cm