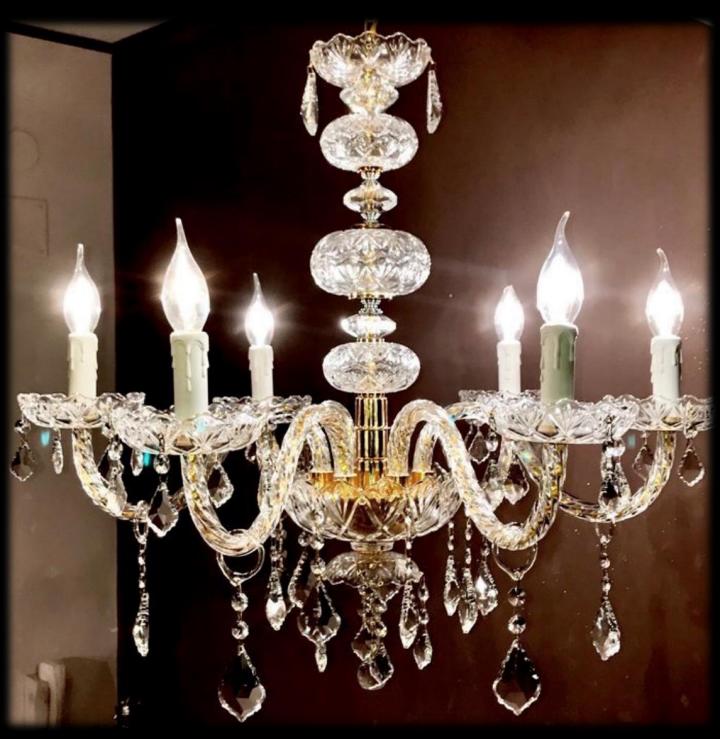

al.

Diameter Ø 60 cm h 63 cm





Diameter Ø 67 cm h 75 cm









#### **Chandelier Grappoli 6L Maria Teresa**

Chandelier enriched with pendants and rhinestone crystals 31%.
6 lights with pleated lampshades, twisted crystal.

Diameter Ø 70 cm Height 70 cm

Lampshade diameter Ø 15 x 18 x 6 cm Available with 8 lights

Price 6 lights € 940 Price 8 lights € 1300





## Lampadario Maria Teresa Royal Bis

Harmonious crystal chandelier 10 Lights version with Asfour rhinestones. Ideal for salon / living room.

E14 led bulbs Diameter Ø cm 80 Height 65 cm



# Royal 8L

Crystal chandelier with 31% lead with asfour rhinestone pendants.

Lights 8
Diameter Ø 75 cm
H 65 cm
+ 40 cm adjustable chain

Price € 1100











Art. Eco 6L

Crystal chandelier with Asfour rhinestone pendants 6 lights.





#### **Chandelier Ricci 8L**

The ornamental apparatus of this chandelier gives to the environment a modern but, at the same time, fine style. Equipped with 8 lights with engraved crystals and striped arms for a varied and elegant decor. The metal parts are in a silver bath.



# **Chandelier black drops 16L**

Fine chandelier with crystal drops Suitable for any type of furniture, from classic to modern. 16 Lights 8 + 8 on two levels.

The body is in Murano and is distinguished by the crystal drops in carved bobeche and chromed lamp covers.

The final part is finished with circular rhinestone components.













#### **Art 16L Gold**

31% lead crystal 16 lights on two levels with gold-plated metal details Preciosa strass faceted spheres mm 30.

Diameter Ø 90 cm Height 75 cm Price €.