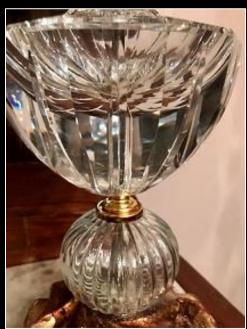

#### **Chandelier High Amber Gold**

Crystal chandelier with central blown Murano amber color.

All the metal parts are in gold, the crystal cups decorated in gentle gold

8 Lights diameter Ø 65 cm Height 56 cm Price € 900