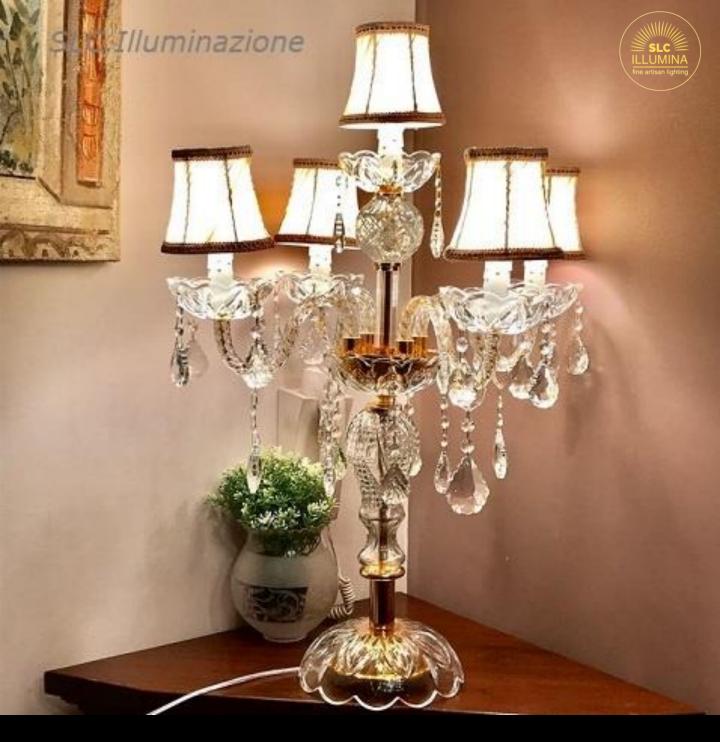

# **Triptych Rombo**

Triptych in inlaid crystal with Asfour rhinestone spheres. Details in metal treated in silver bath

Curtain white lampshades with silver trimmings.

Large lamp Including lampshade h 72 cm Lampshade Ø35 x h27 x Ø22 cm

Small lamp lincluding lampshade h 52 cm Small lampshade Ø25 x h17 x Ø15 cm Price trio €. 950 Price Large lamp € 475 Price small lamps (in pairs) € 475