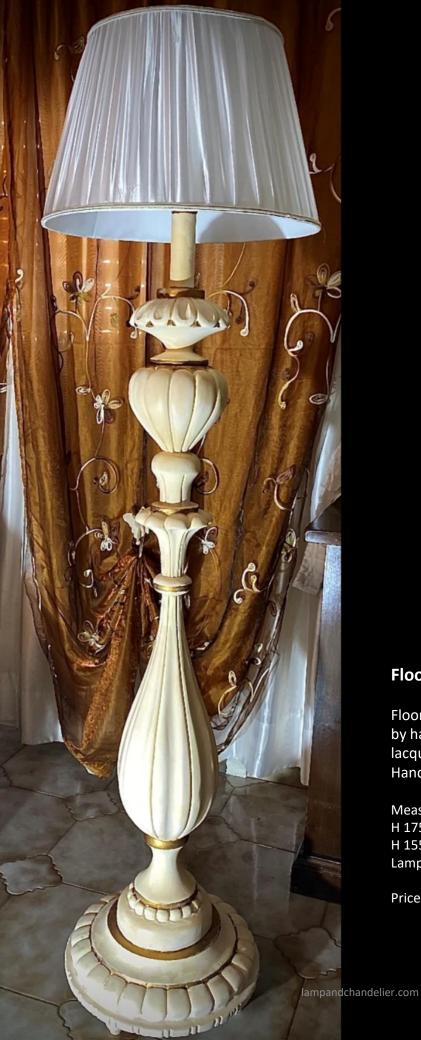

#### Floor lamp 141P

Floor lamp in turned wood and inlaid by hands, varied colored ash tree and lacquered with gold details. Handmade ivory plissé lampshade.

Measurements: H 175 cm with lampshade. H 155 cm without lampshade. Lampshade diameter Ø 45 x 30 x 30 cm