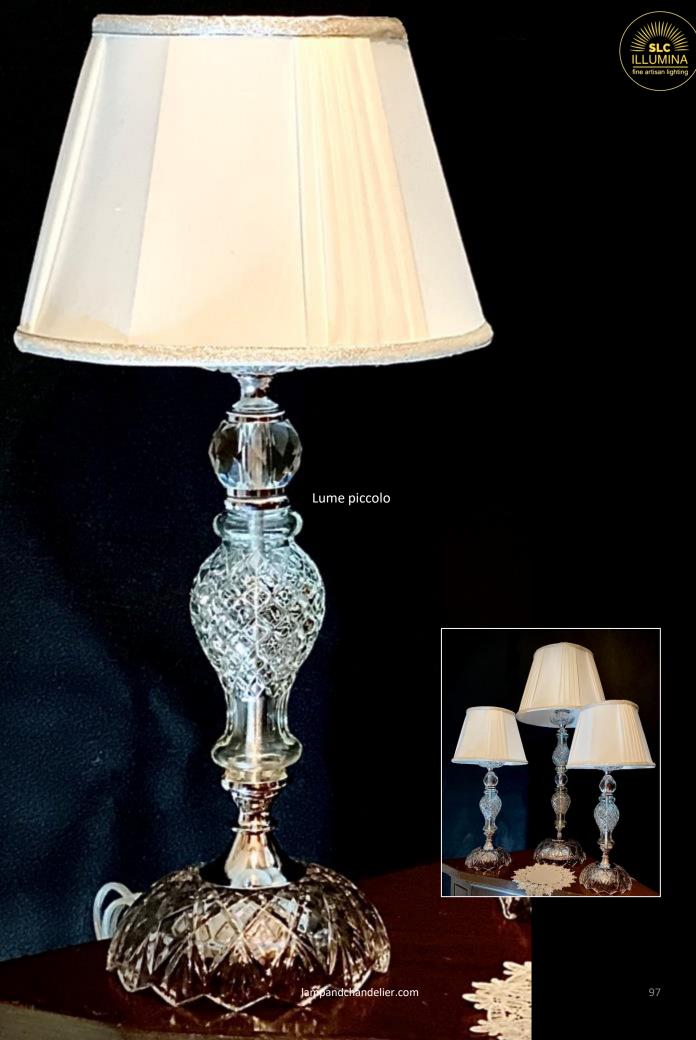

# **Triptych Rombo**

Triptych in inlaid crystal with Asfour rhinestone spheres. Details in metal treated in silver bath

Curtain white lampshades with silver trimmings.

Large lamp Including lampshade h 72 cm Lampshade Ø35 x h27 x Ø22 cm

Small lamp lincluding lampshade h 52 cm Small lampshade Ø25 x h17 x Ø15 cm Price trio €. 950 Price Large lamp € 475 Price small lamps (in pairs) € 475