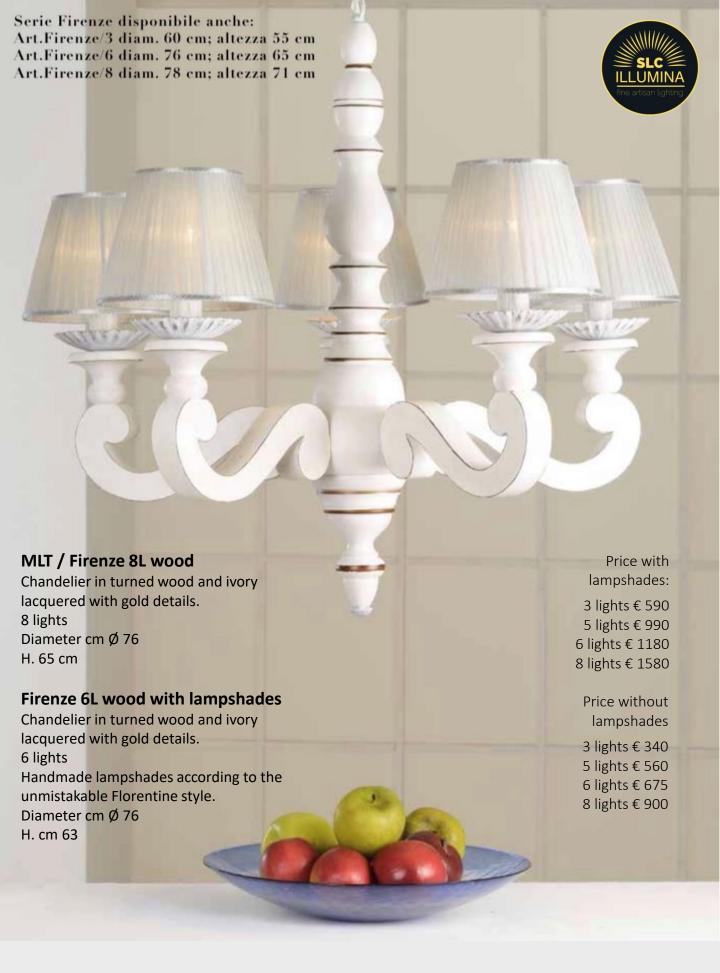

#### **Chandelier MLTC 6L**

6 Lights Chandelier with structure in carved wood and crystal.

Finished in antique silver leaf and antique ivory. Clothespin lampshades (easily removable to differentiate the style).