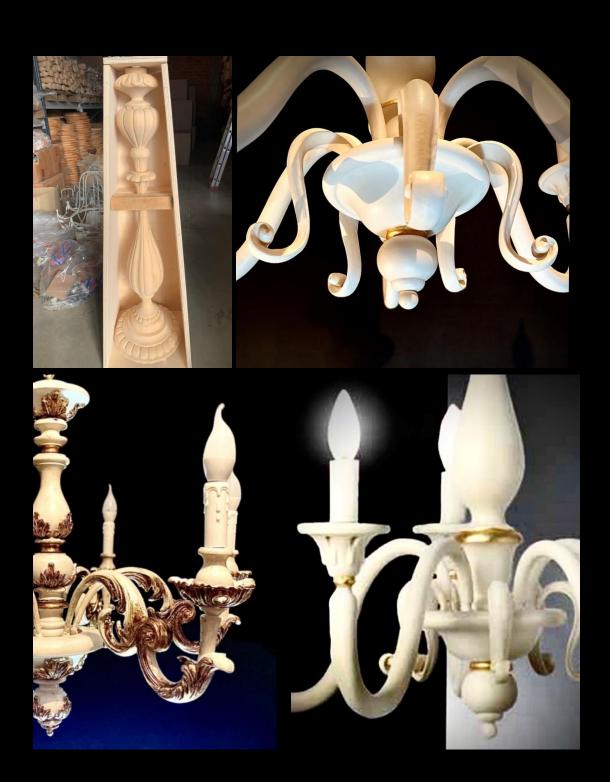

#### **Chandelier MLTC 6L**

6 Lights Chandelier with structure in carved wood and crystal.

Finished in antique silver leaf and antique ivory. Clothespin lampshades (easily removable to differentiate the style).

#### Floor lamp 141P

Floor lamp in turned wood and inlaid by hands, varied colored ash tree and lacquered with gold details. Handmade ivory plissé lampshade.

Measurements: H 175 cm with lampshade. H 155 cm without lampshade. Lampshade diameter Ø 45 x 30 x 30 cm

#### Art 180 Tris MLT. Org.

Fine lamps, easy to fit into a classic context or as an element of originality in a modern style. In turned wood.

White decoration and gold leaf application, with handmade organza lampshades.

## Art 380 / 3L MLT

Chandelier in turned wood with white decoration and silver leaf application on the reliefs. Easy to insert in a classic or contemporary context, it fits very well in a bedroom or in a hall. Hand-decorated.