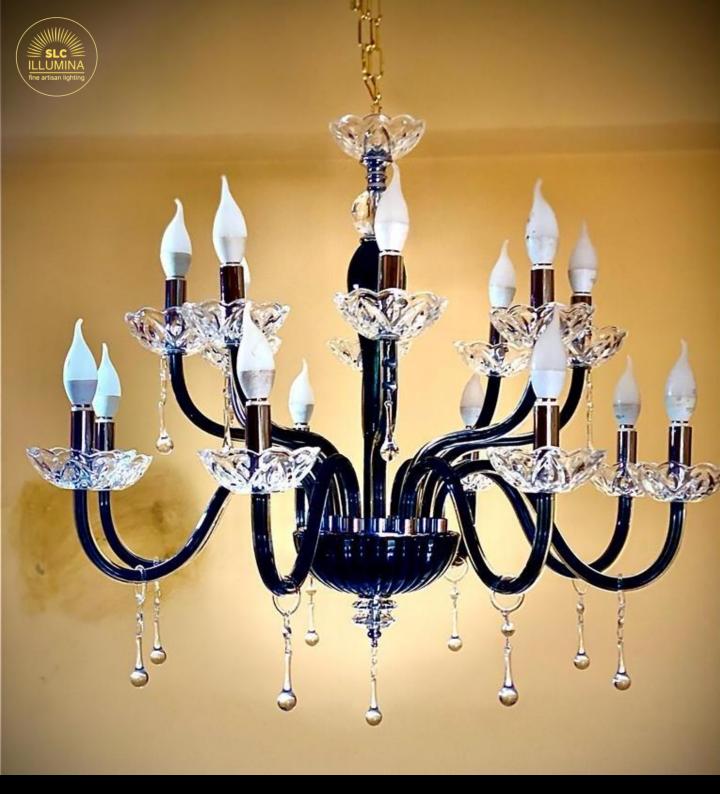

# **Chandelier black drops 16L**

Fine chandelier with crystal drops Suitable for any type of furniture, from classic to modern. 16 Lights 8 + 8 on two levels.

The body is in Murano and is distinguished by the crystal drops in carved bobeche and chromed lamp covers.

The final part is finished with circular rhinestone components.