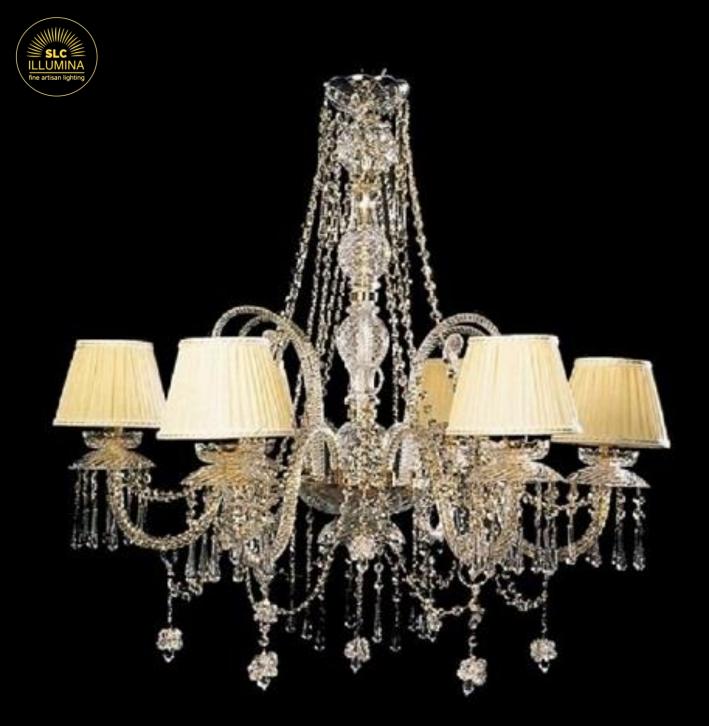

### Art Emerald 8L with Lampshades Cod. DQX.XX

Majestic chandelier, ideal for any environment. Classic and fine style, embellished with elements in cut crystal, with amber details and plissé lampshades, handmade on our design.

Diameter Ø 80 cm h. 62 cm Price € 1590

Emerald 8L without lampshades Price € 1300