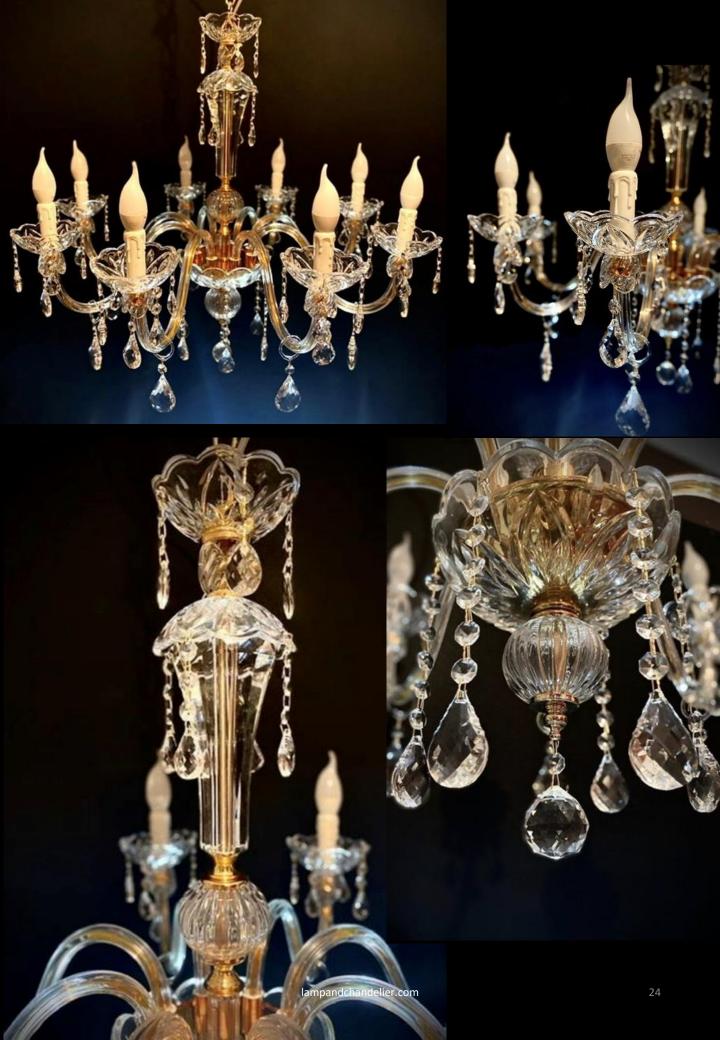

#### **Chandelier Grappoli 6L Maria Teresa**

Chandelier enriched with pendants and rhinestone crystals 31%.
6 lights with pleated lampshades, twisted crystal.

Diameter Ø 70 cm Height 70 cm

Lampshade diameter Ø 15 x 18 x 6 cm Available with 8 lights

Price 6 lights € 940 Price 8 lights € 1300