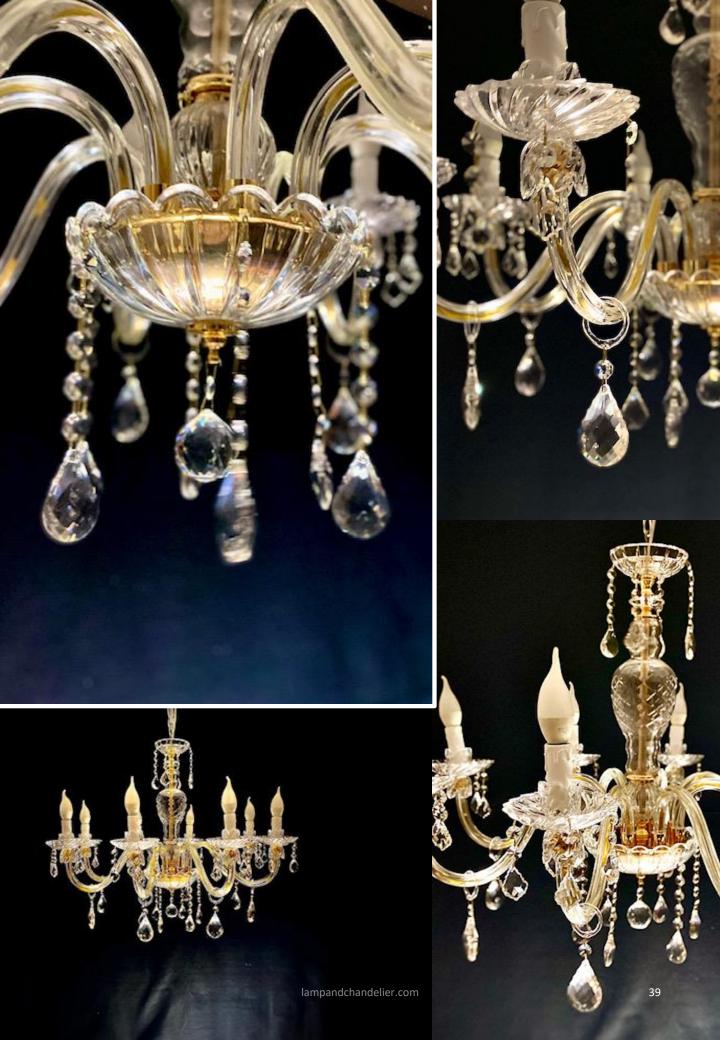

#### **Chandelier Grappoli 6L Maria Teresa**

Chandelier enriched with pendants and rhinestone crystals 31%.
6 lights with pleated lampshades, twisted crystal.

Diameter Ø 70 cm Height 70 cm

Lampshade diameter Ø 15 x 18 x 6 cm Available with 8 lights

Price 6 lights € 940 Price 8 lights € 1300