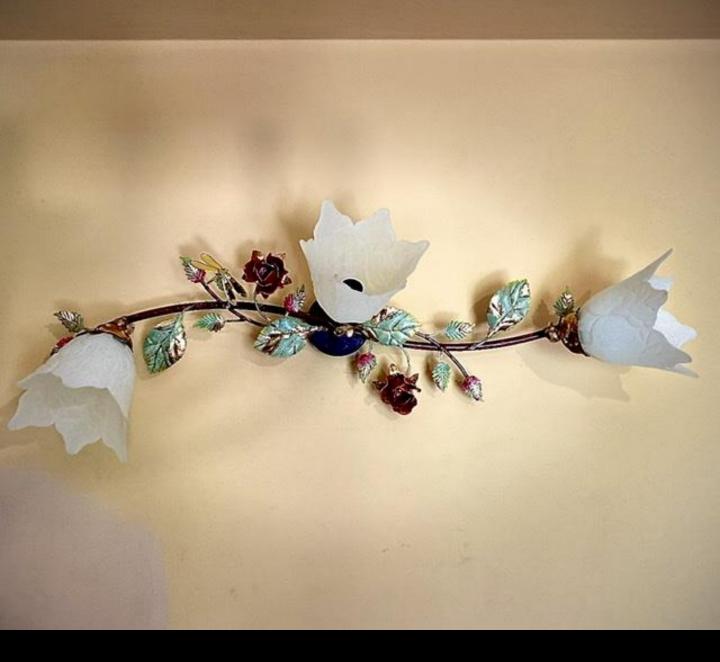

# WROUGHT IRON

From the Florence series ceiling lamp this item has 3 lights.
Produced and decorated entirely handmade with gold and silver leaf application.
Amber and transparent pendants
Alfour rhinestones

Diameter of 45 cm

Leaves and flowers: nature is the inspiration for this elegant ceiling light in wrought iron with leaves and faceted rhinestones set. Pastel decorated with indelible acrylic tempera, completely handcrafted.

Diameter Ø 60 cm h 20 cm Lights 6