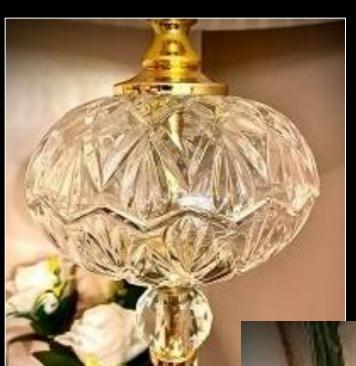

Price Trio € 900 Price large lamp € 450 Price small lamps (in pairs) € 450

Contemporary style table lamp.

Central Murano glass decorated with Amber with details in silver bath.

Suitable for any environment.

Height 70 cm including lampshade Lampshade dimensions Ø35 x h25 x Ø20

Price € 490