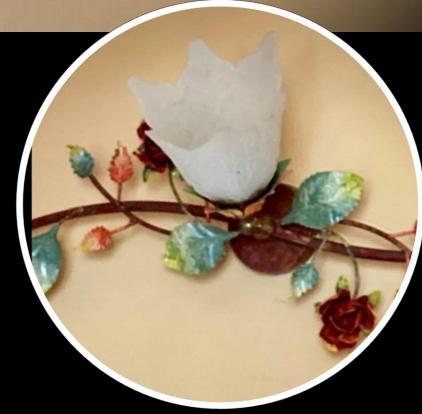

# WROUGHT IRON

From the Florence series ceiling lamp this item has 3 lights.
Produced and decorated entirely handmade with gold and silver leaf application.
Amber and transparent pendants
Alfour rhinestones

Diameter of 45 cm

Leaves and flowers: nature is the inspiration for this elegant ceiling light in wrought iron with leaves and faceted rhinestones set. Pastel decorated with indelible acrylic tempera, completely handcrafted.

Diameter Ø 60 cm h 20 cm Lights 6