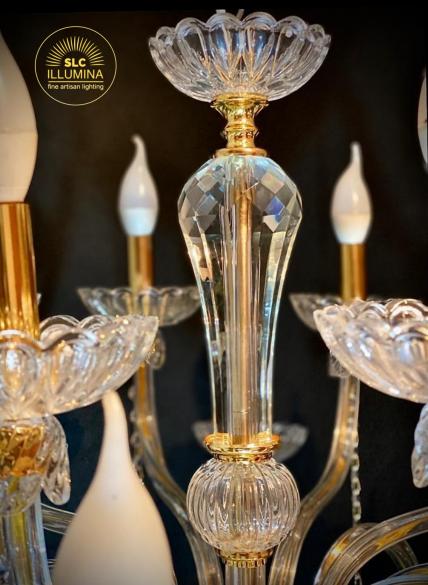

## **Opera Prima 16 Lights version**

Crystal chandelier and Murano glass leaves, built entirely by hands by Murano masters, made on our exclusive design.

Embellished with crystal drop pendants and Amber rhinestone almonds.

16 Lights on arms in amber crystal with parts in chromed metal

Diameter Ø cm 83 Height 70 cm Price € 2500