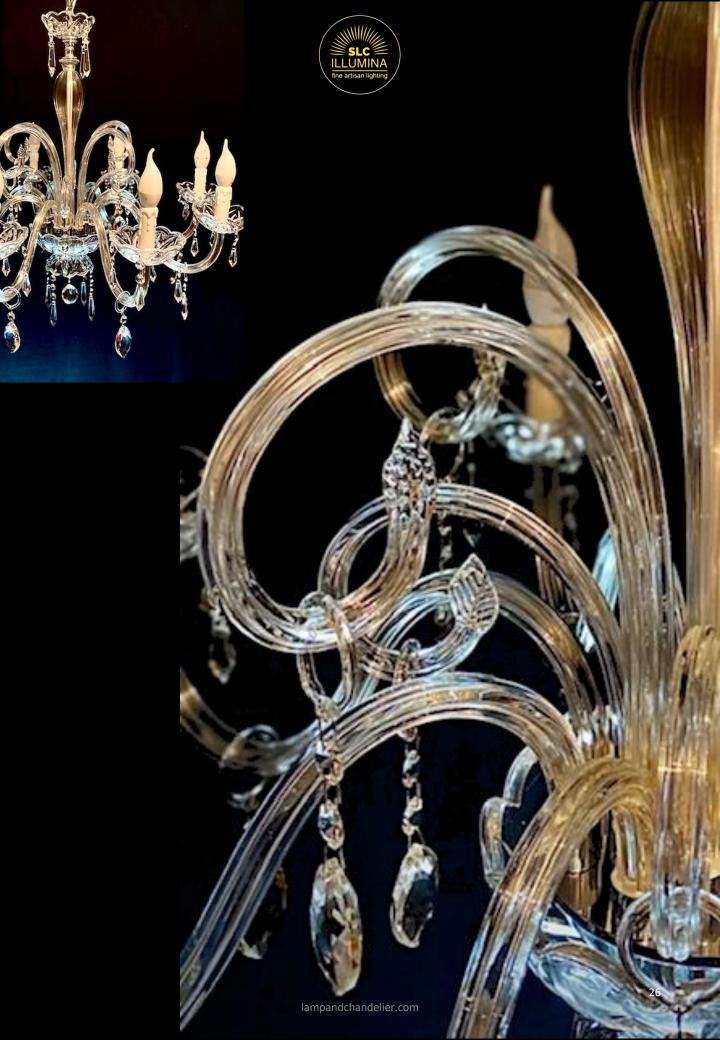

## **Opera Prima 16 Lights version**

Crystal chandelier and Murano glass leaves, built entirely by hands by Murano masters, made on our exclusive design.

Embellished with crystal drop pendants and Amber rhinestone almonds.

16 Lights on arms in amber crystal with parts in chromed metal

Diameter Ø cm 83 Height 70 cm Price € 2500