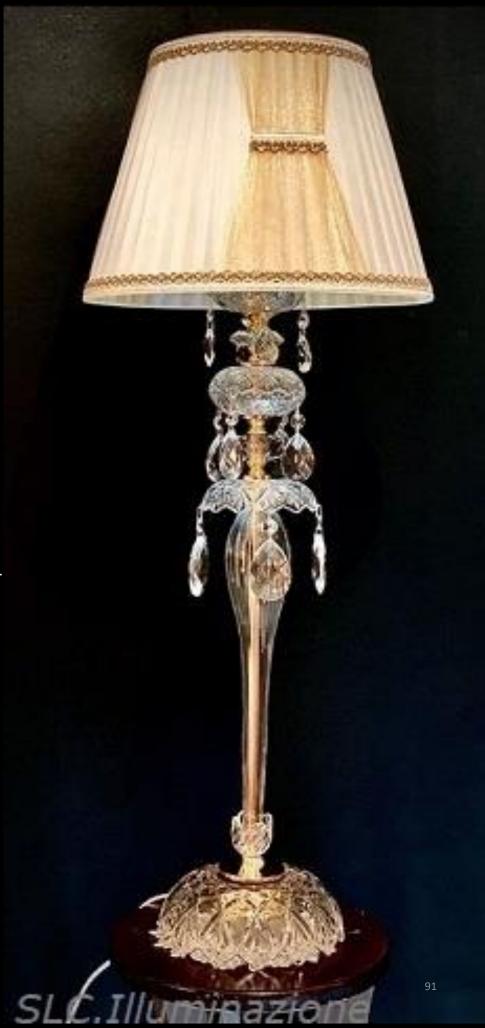

# Lampada Elite Ambra

Crystal lamp with special builtin decorations in amber.
Asfour rhinestone pendants.
Lampshade made wavy by hands with plissé Tortora.
Sewved inside-outside with elegant trimmings.
Chromed metal grafts with faceted rhinestone hexagons.

E27 lamp connection, also for light bulbs led.

Measure H cm 90 Without lampshade cm h70

Lampshade measures cm Ø40 x h35 x Ø30

Price € 690

Trio lamp with large lamp and two small lamps available on demand.