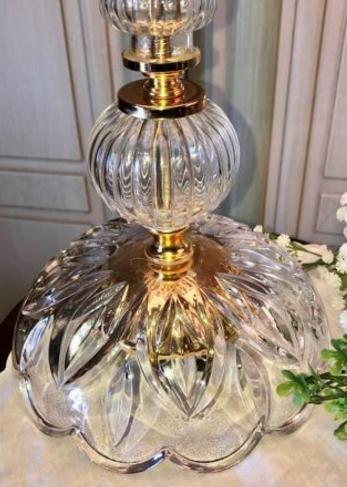

# Lampada Elite Ambra

Crystal lamp with special builtin decorations in amber.
Asfour rhinestone pendants.
Lampshade made wavy by hands with plissé Tortora.
Sewved inside-outside with elegant trimmings.
Chromed metal grafts with faceted rhinestone hexagons.

E27 lamp connection, also for light bulbs led.

Measure H cm 90 Without lampshade cm h70

Lampshade measures cm Ø40 x h35 x Ø30

Price € 690

Trio lamp with large lamp and two small lamps available on demand.