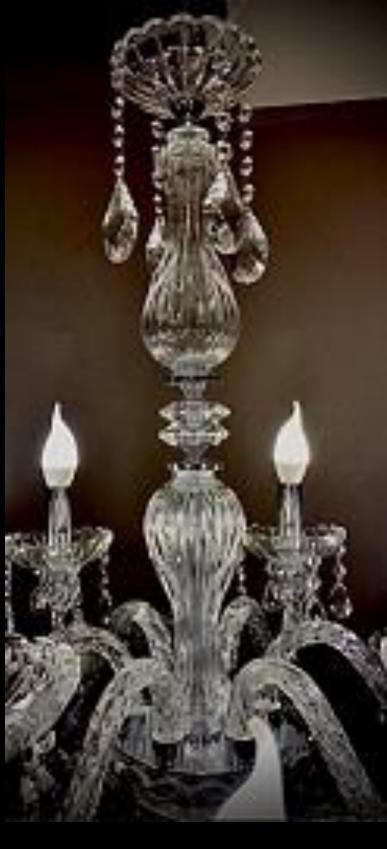

## **Opera Prima 16 Lights version**

Crystal chandelier and Murano glass leaves, built entirely by hands by Murano masters, made on our exclusive design.

Embellished with crystal drop pendants and Amber rhinestone almonds.

16 Lights on arms in amber crystal with parts in chromed metal

Diameter Ø cm 83 Height 70 cm Price € 2500