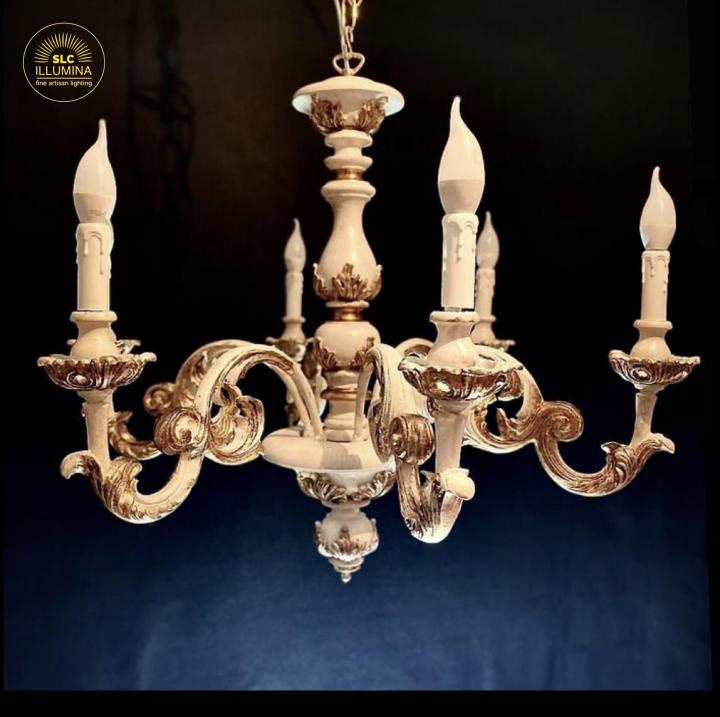

# **Chandelier 380/6 Lights**

Wood and wood paste chandelier. Aged cream finish. Lights 6

# Chandelier 380/6

Chandelier in wood and wood paste with aged ivory color finish.

Available in glossy or matte finish.