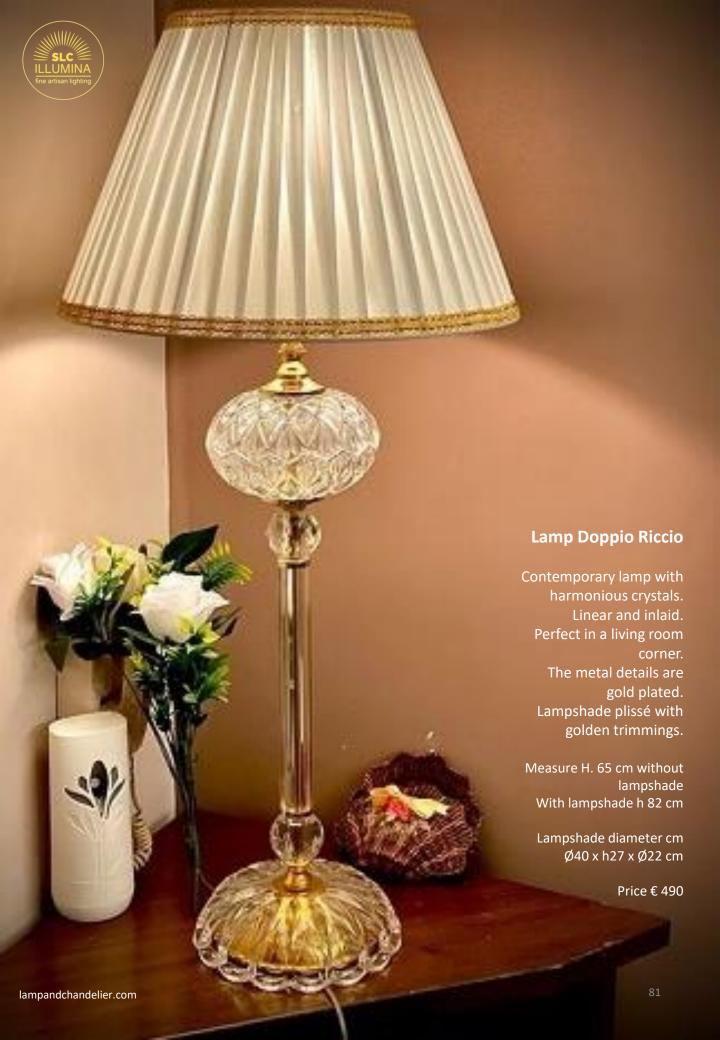

Price Trio € 900 Price large lamp € 450 Price small lamps (in pairs) € 450

Contemporary style table lamp.

Central Murano glass decorated with Amber with details in silver bath.

Suitable for any environment.

Height 70 cm including lampshade Lampshade dimensions Ø35 x h25 x Ø20

Price € 490