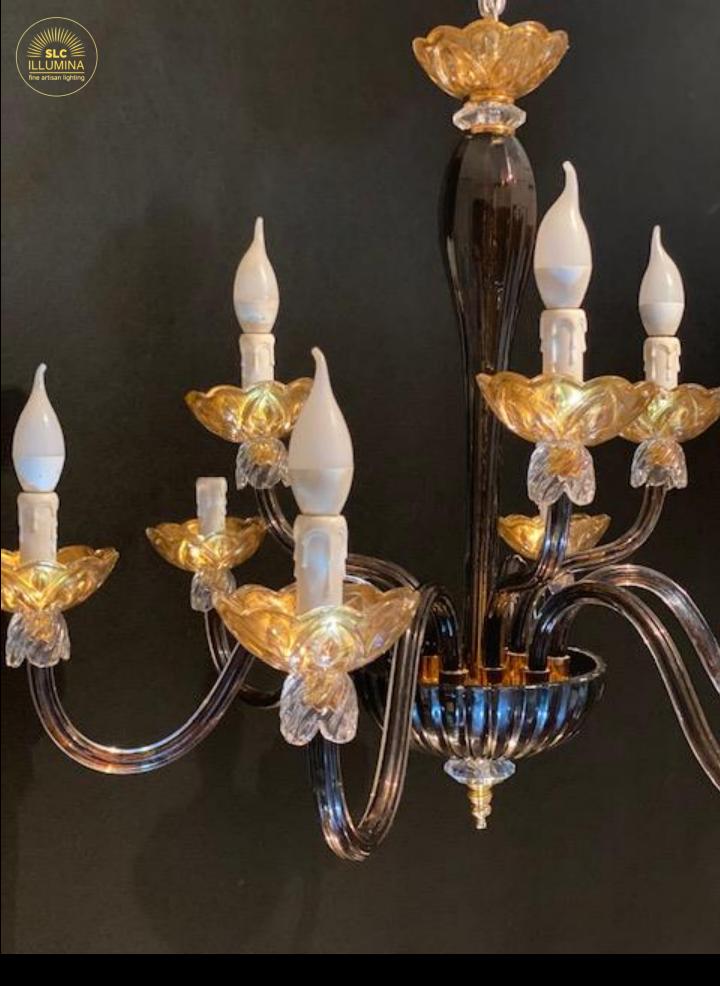

#### **Chandelier High Amber Gold**

Crystal chandelier with central blown Murano amber color.

All the metal parts are in gold, the crystal cups decorated in gentle gold

8 Lights diameter Ø 65 cm Height 56 cm Price € 900