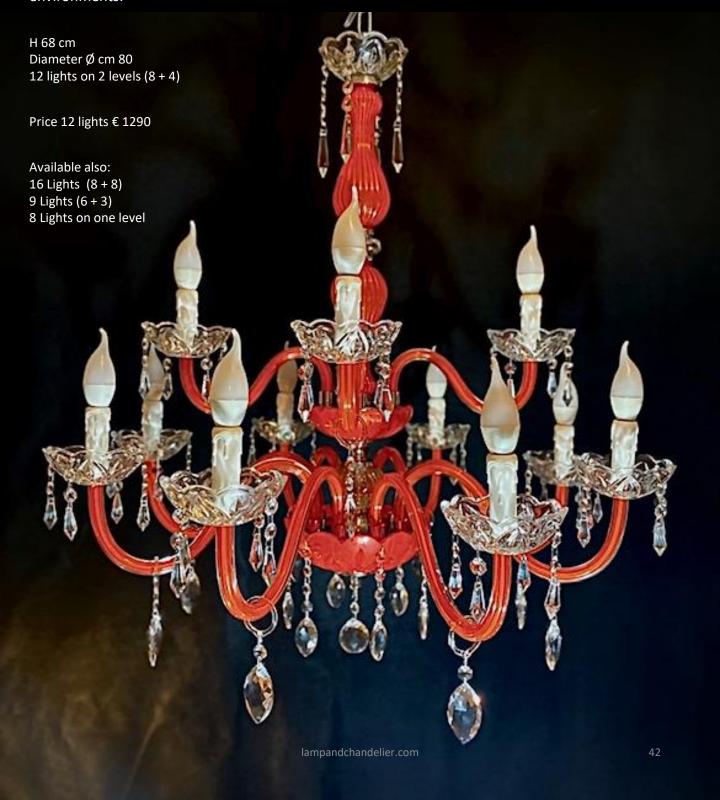

#### Chandelier Aurora 12L (8 + 4)

SLC ILLUMINA fine artisan lighting

The body of the crystal chandelier is orange with transparent crystal pendants and cups and faceted rhinestones.

The line refers to classicism and the taste of antiquity, but it is renewed with modern and lively colors.

Suitable for modern and traditional

Suitable for modern and traditional environments.