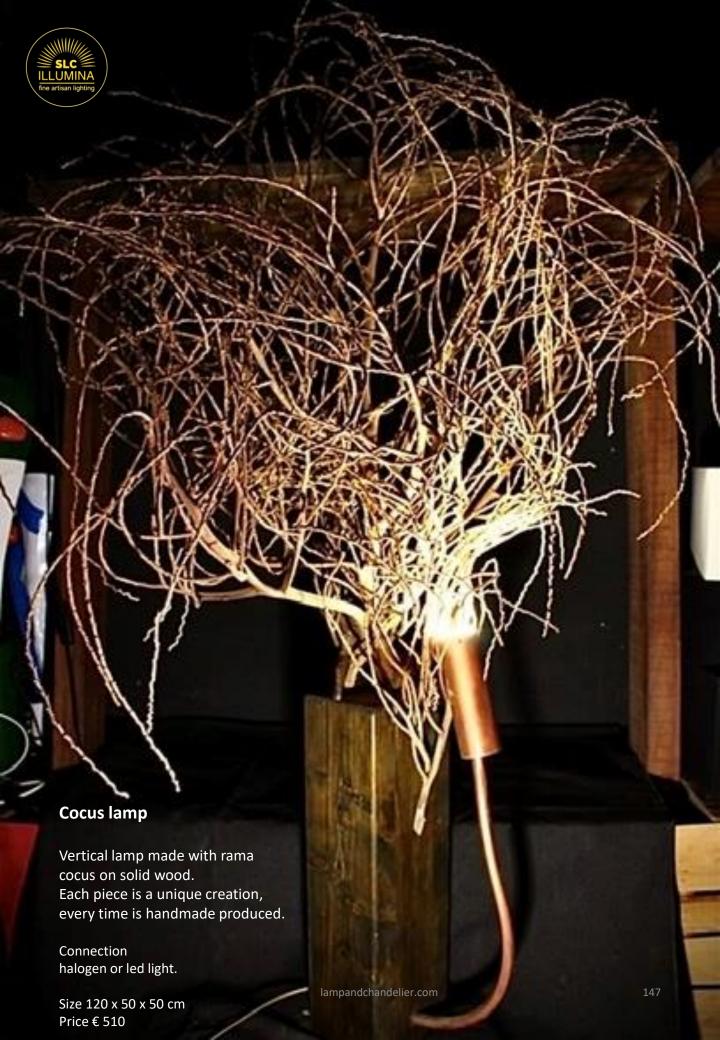

## Lamp series Arama Mod Filiforme

Table lamp made with filiform cocus rama on solid wood, powered by halogen or led lamp.

Each piece is a unique creation, every time is handmade produced.

Price € 299

lampandchandelier.com