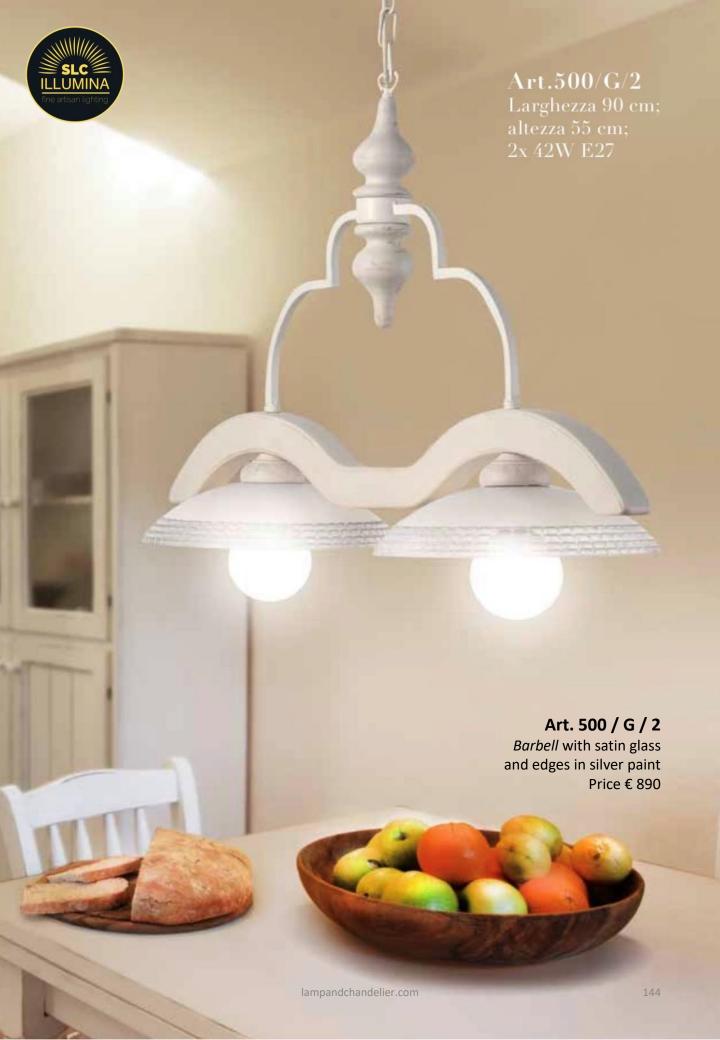

# Chandelier Barbell

Perfect chandelier for the kitchen environment.
Wood and white lacquered brass support with satin glass.

Length 90 cm H 55 cm