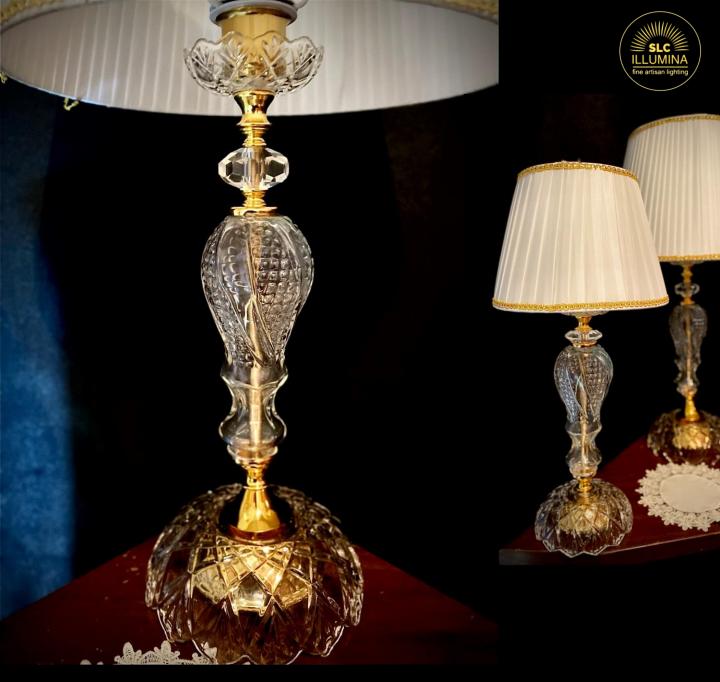

### **Trio Reflex Crystal**

Trio crystal with 31% of lead with white lampshades. Plissé curtain Silver trimmings with attached chromed and rhodium-plated metal parts.

Large lamp H 69X35 cm Small lamp H 55x25 cm

Price Trio € 900 Price large lamp € 450 Price small lamps (in pairs) € 450

Contemporary style table lamp.

Central Murano glass decorated with Amber with details in silver bath.

Suitable for any environment.