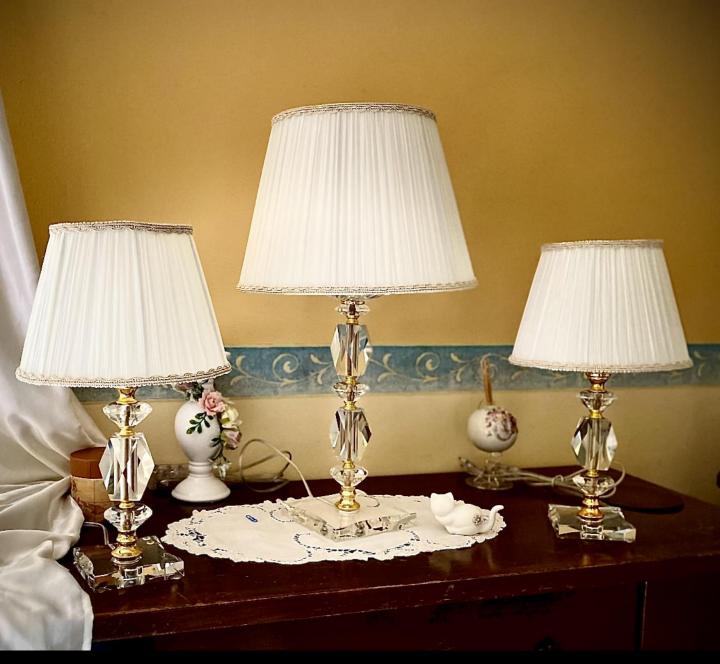

### **Trio Reflex Crystal**

Trio crystal with 31% of lead with white lampshades. Plissé curtain Silver trimmings with attached chromed and rhodium-plated metal parts.

Large lamp H 69X35 cm Small lamp H 55x25 cm