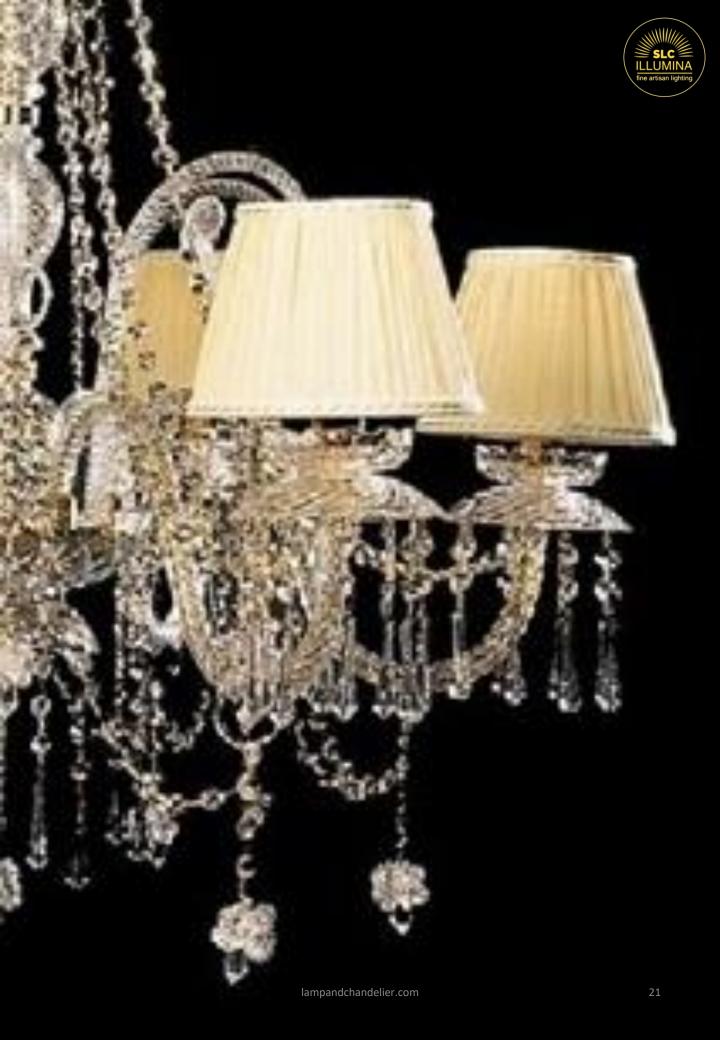

### Art Emerald 8L with Lampshades Cod. DQX.XX

Majestic chandelier, ideal for any environment. Classic and fine style, embellished with elements in cut crystal, with amber details and plissé lampshades, handmade on our design.

Diameter Ø 80 cm h. 62 cm Price € 1590

Emerald 8L without lampshades Price € 1300