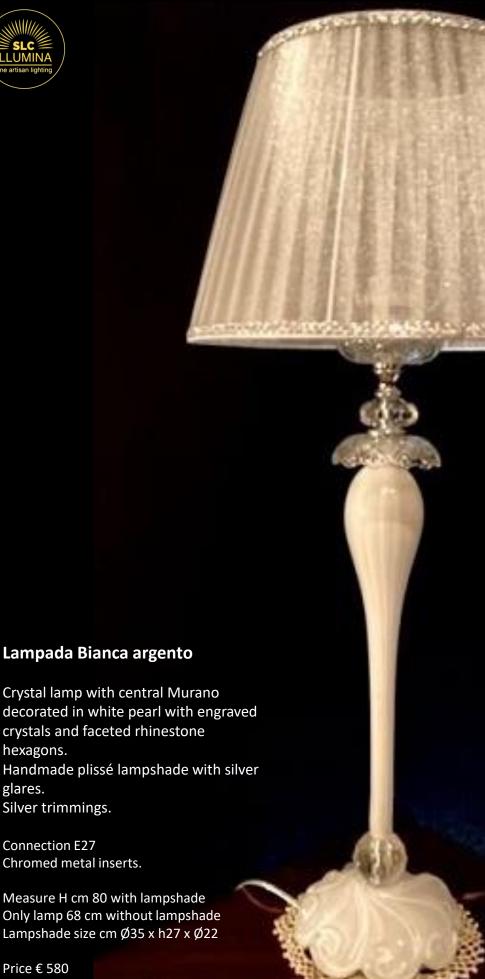

# Lampada Murano «Più»

Precious lamp in Murano glass. Central crystal in blown Murano glass. Handmade plissé lampshade.

Measure H 67 cm without lampshade With lampshade cm 90 h Lampshade cm Ø35 x h27 x Ø22

Item of a great beauty thanks to the almond decorations in faceted rhinestones that increase its value. Suitable for E14 bulbs max 28W HES

Price € 730