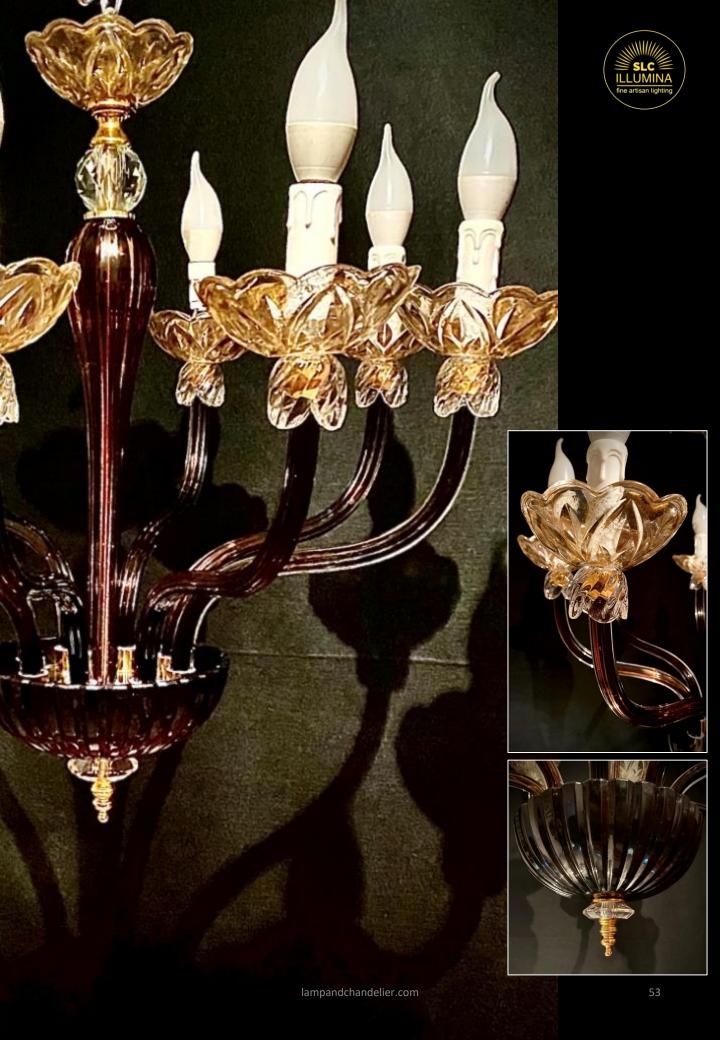

## **Strauss 8 Lights**

Fine and classic chandelier thanks to its precious details: metal structure and details with gold finish. Arms in transparent twisted crystal. Decorative elements in amber crystal.

Diameter Ø 60 cm h 63 cm

Diameter Ø 67 cm h 75 cm