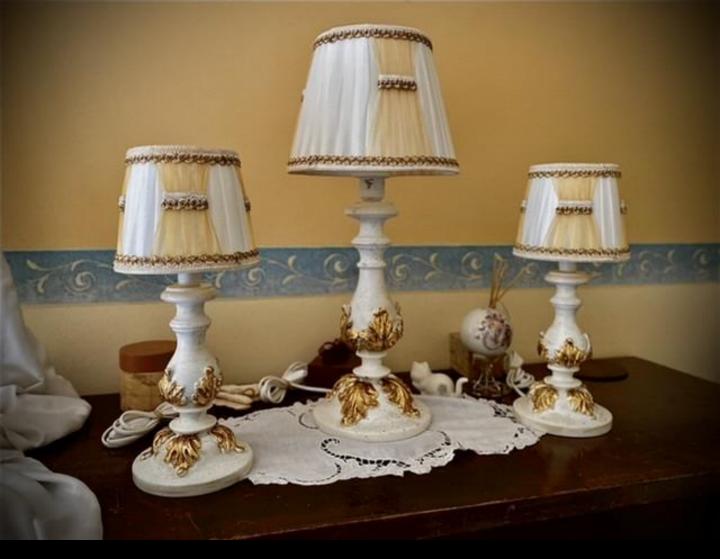

#### Art 180 Tris MLT. Org.

Fine lamps, easy to fit into a classic context or as an element of originality in a modern style. In turned wood.

White decoration and gold leaf application, with handmade organza lampshades.

#### Measures:

Large lamp with lampshade h 62 cm diameter Ø 25 cm lampshade 25 x 18 x 12 cm

Small lamp with lampshade h 43 cm lampshade 20 x 13 x 9 cm

Trio price € 1350 Large lamp € 700 Small lamps (in pair) € 650