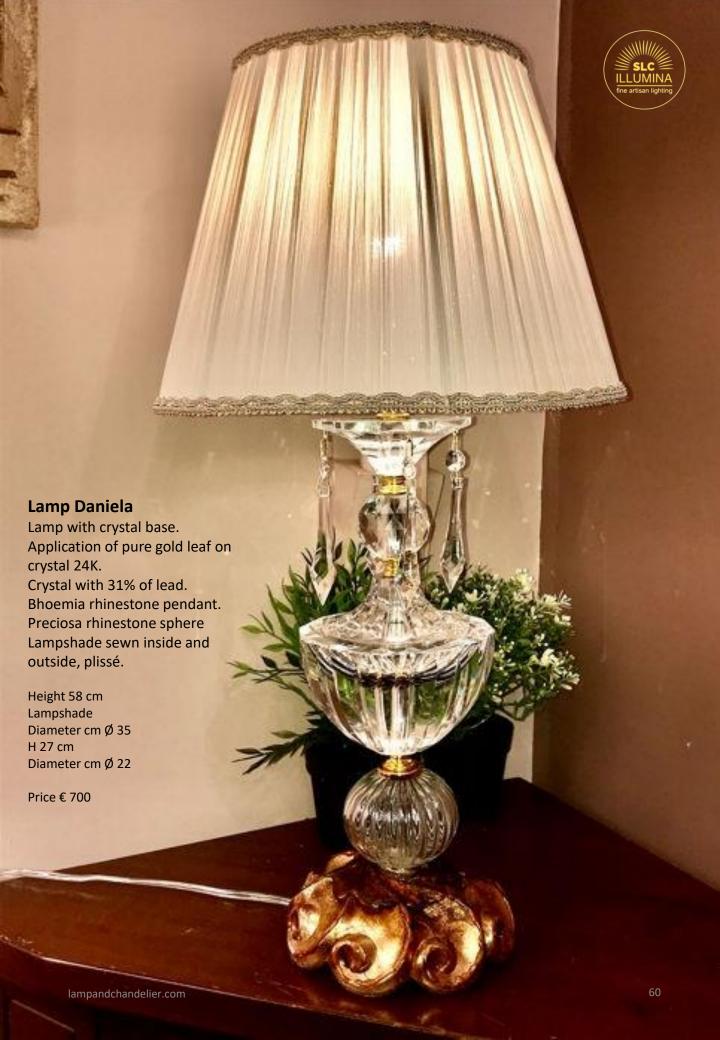

ll 45 cm.









#### **Chandelier High Amber Gold**

Crystal chandelier with central blown Murano amber color.

All the metal parts are in gold, the crystal cups decorated in gentle gold

8 Lights diameter Ø 65 cm Height 56 cm Price € 900





### Art Emerald 8L with Lampshades Cod. DQX.XX

Majestic chandelier, ideal for any environment. Classic and fine style, embellished with elements in cut crystal, with amber details and plissé lampshades, handmade on our design.

Diameter Ø 80 cm h. 62 cm Price € 1590

Emerald 8L without lampshades Price € 1300

















### **Trio Reflex Crystal**

Trio crystal with 31% of lead with white lampshades. Plissé curtain Silver trimmings with attached chromed and rhodium-plated metal parts.

Large lamp H 69X35 cm Small lamp H 55x25 cm































# **Lamp Flower**

Libery lamp with transparent and white lacquered crystals.

Floral lampshade in cotton on plexiglas.

Complete with lampshade Height 73 cm Diameter cm Ø 35



























Small lamp H 35 cm without lampshade, complete with lampshade 72 cm Lampshade cm Ø25 x 18 x Ø25















Price Trio € 900 Price large lamp € 450 Price small lamps (in pairs) € 450







Contemporary style table lamp.

Central Murano glass decorated with Amber with details in silver bath.

Suitable for any environment.

Height 70 cm including lampshade Lampshade dimensions Ø35 x h25 x Ø20

Price € 490



































# Lampada Elite Ambra

Crystal lamp with special builtin decorations in amber.
Asfour rhinestone pendants.
Lampshade made wavy by ha