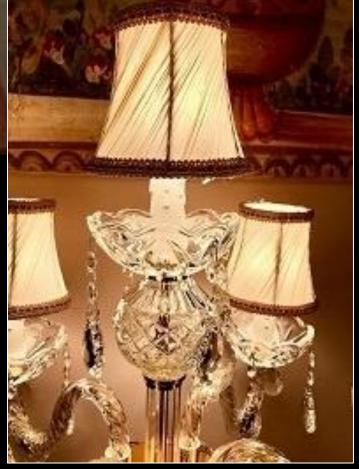

# Lampada Elite Ambra

Crystal lamp with special builtin decorations in amber.
Asfour rhinestone pendants.
Lampshade made wavy by hands with plissé Tortora.
Sewved inside-outside with elegant trimmings.
Chromed metal grafts with faceted rhinestone hexagons.

E27 lamp connection, also for light bulbs led.

Measure H cm 90 Without lampshade cm h70

Lampshade measures cm Ø40 x h35 x Ø30

Price € 690

Trio lamp with large lamp and two small lamps available on demand.