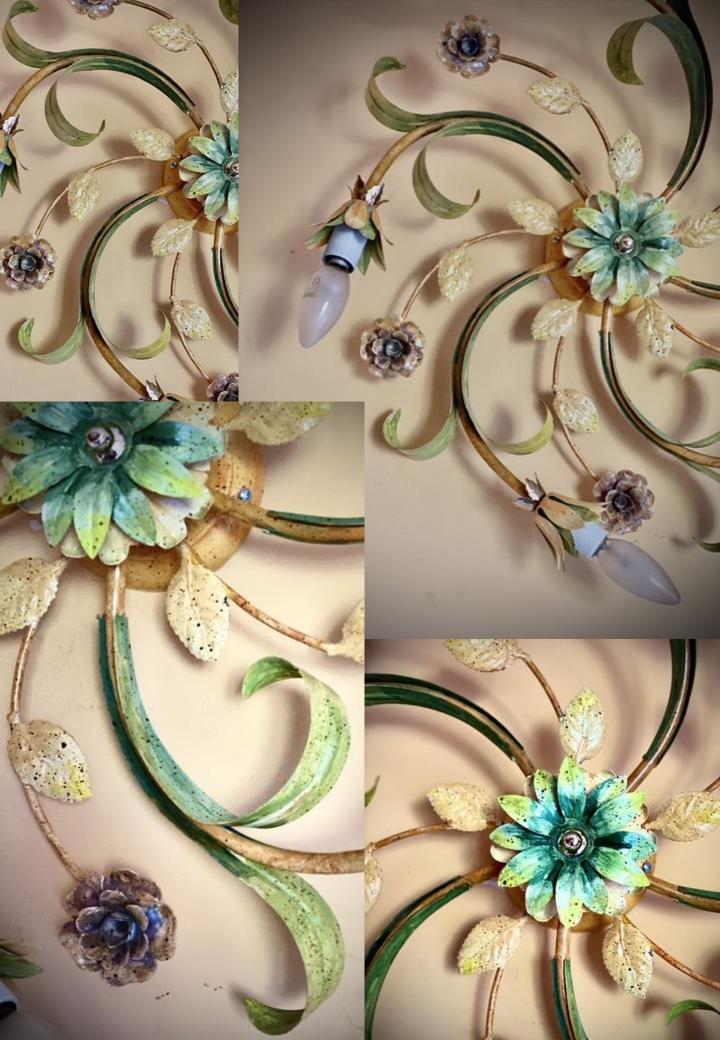

# WROUGHT IRON

From the Florence series ceiling lamp this item has 3 lights.
Produced and decorated entirely handmade with gold and silver leaf application.
Amber and transparent pendants
Alfour rhinestones

Diameter of 45 cm

Leaves and flowers: nature is the inspiration for this elegant ceiling light in wrought iron with leaves and faceted rhinestones set. Pastel decorated with indelible acrylic tempera, completely handcrafted.