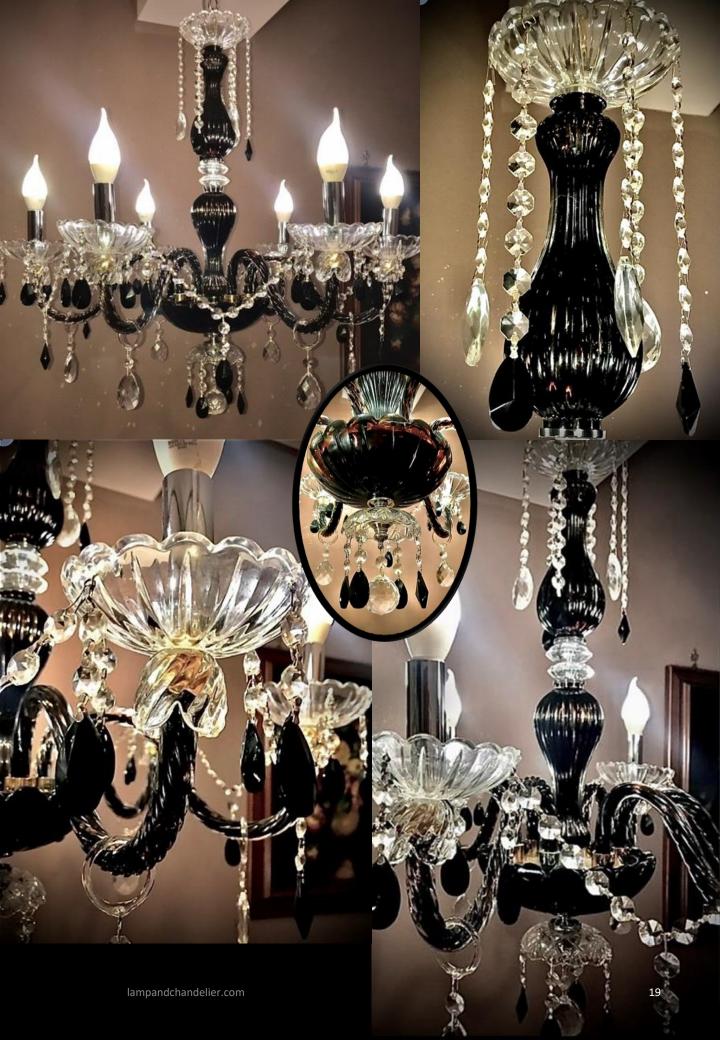

# **Chandelier black drops 16L**

Fine chandelier with crystal drops Suitable for any type of furniture, from classic to modern. 16 Lights 8 + 8 on two levels.

The body is in Murano and is distinguished by the crystal drops in carved bobeche and chromed lamp covers.

The final part is finished with circular rhinestone components.