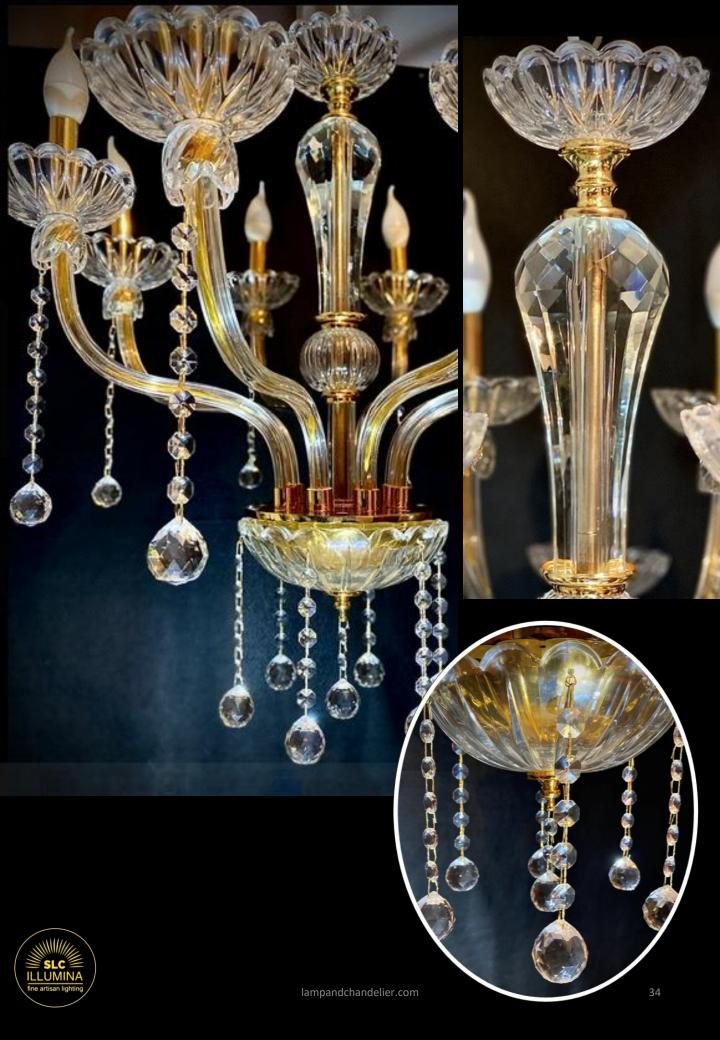

#### **Art 16L Gold**

31% lead crystal 16 lights on two levels with gold-plated metal details Preciosa strass faceted spheres mm 30.

Diameter Ø 90 cm Height 75 cm Price €. 1200

lampandchandelier.com

**Art Clavette 8L** 