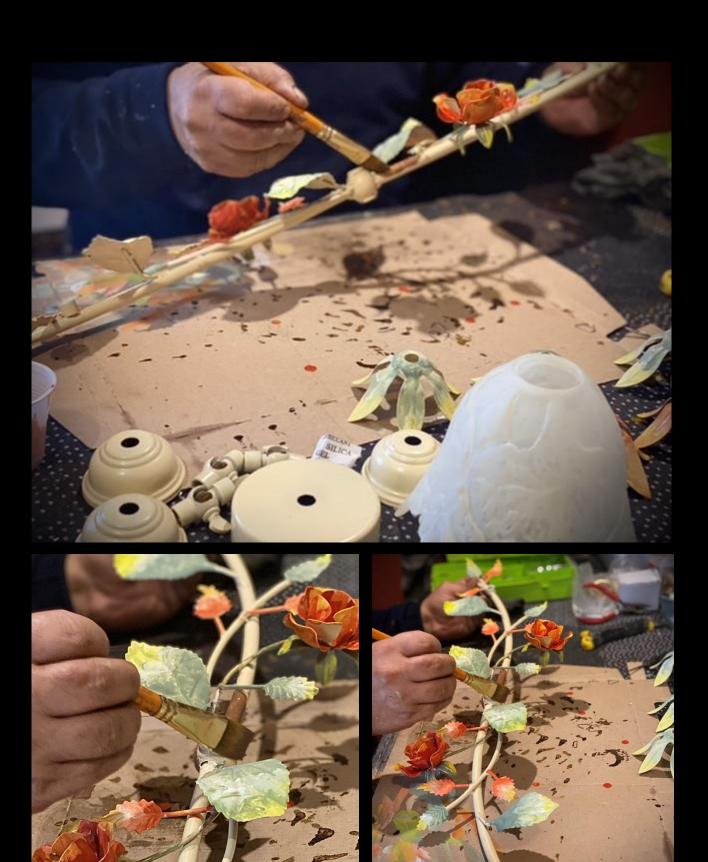

# WROUGHT IRON

From the Florence series ceiling lamp this item has 3 lights.
Produced and decorated entirely handmade with gold and silver leaf application.
Amber and transparent pendants
Alfour rhinestones

Diameter of 45 cm

Leaves and flowers: nature is the inspiration for this elegant ceiling light in wrought iron with leaves and faceted rhinestones set. Pastel decorated with indelible acrylic tempera, completely handcrafted.

# **Chandelier Florence Series 101 / 6L**

Wrought iron chandelier with colored Bohemian crystals.
Decorated by hands with gold and silver leaf application.

H cm 60 Diameter cm Ø 75

#### **Chandelier Ruota Carro**

Particular rustic chandelier in a shape of wheel forget by hands in wrought iron.

Grapes in handmade as with wrought iron spheres.

Entirely handcrafted wood decorated with impregnating agents and treated with woodworm product. Unique for its style.