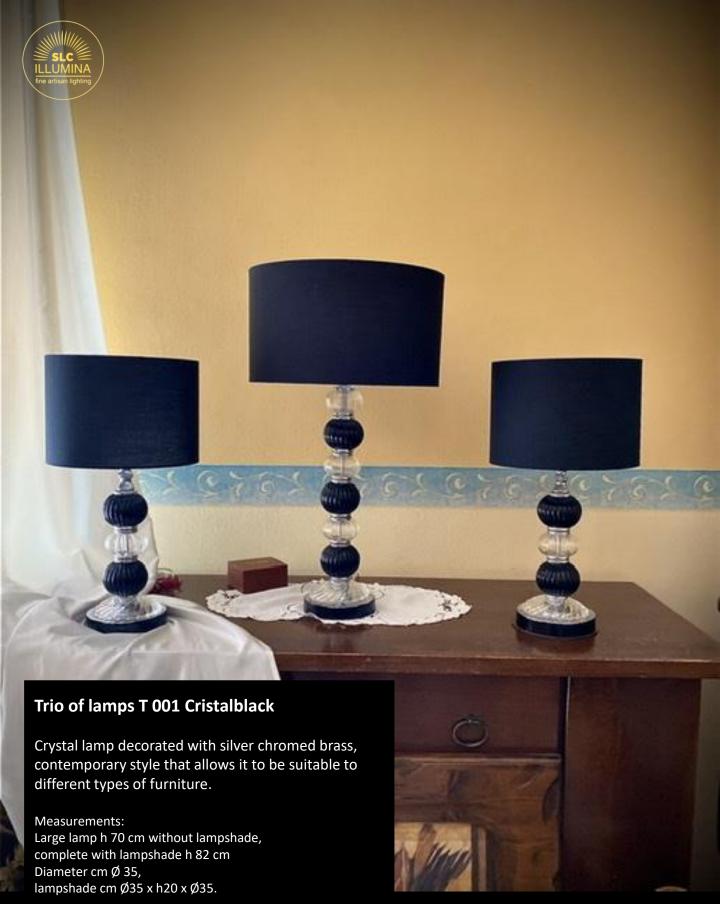

### **Trio Reflex Crystal**

Trio crystal with 31% of lead with white lampshades. Plissé curtain Silver trimmings with attached chromed and rhodium-plated metal parts.

Large lamp H 69X35 cm Small lamp H 55x25 cm

Price Trio € 900 Price large lamp € 450 Price small lamps (in pairs) € 450

Contemporary style table lamp.

Central Murano glass decorated with Amber with details in silver bath.

Suitable for any environment.

Height 70 cm including lampshade Lampshade dimensions Ø35 x h25 x Ø20

Price € 490