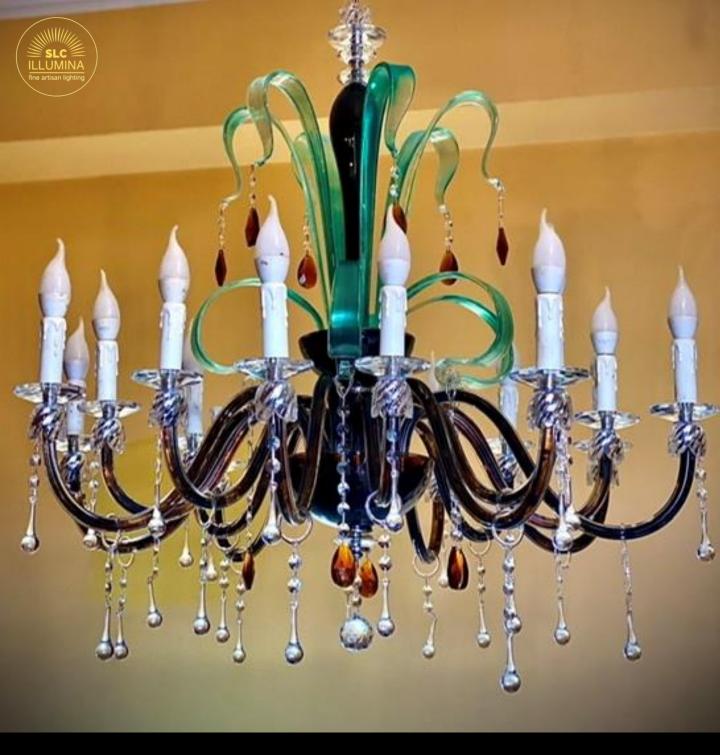

## **Opera Prima 16 Lights version**

Crystal chandelier and Murano glass leaves, built entirely by hands by Murano masters, made on our exclusive design.

Embellished with crystal drop pendants and Amber rhinestone almonds.

16 Lights on arms in amber crystal with parts in chromed metal

Diameter Ø cm 83 Height 70 cm Price € 2500