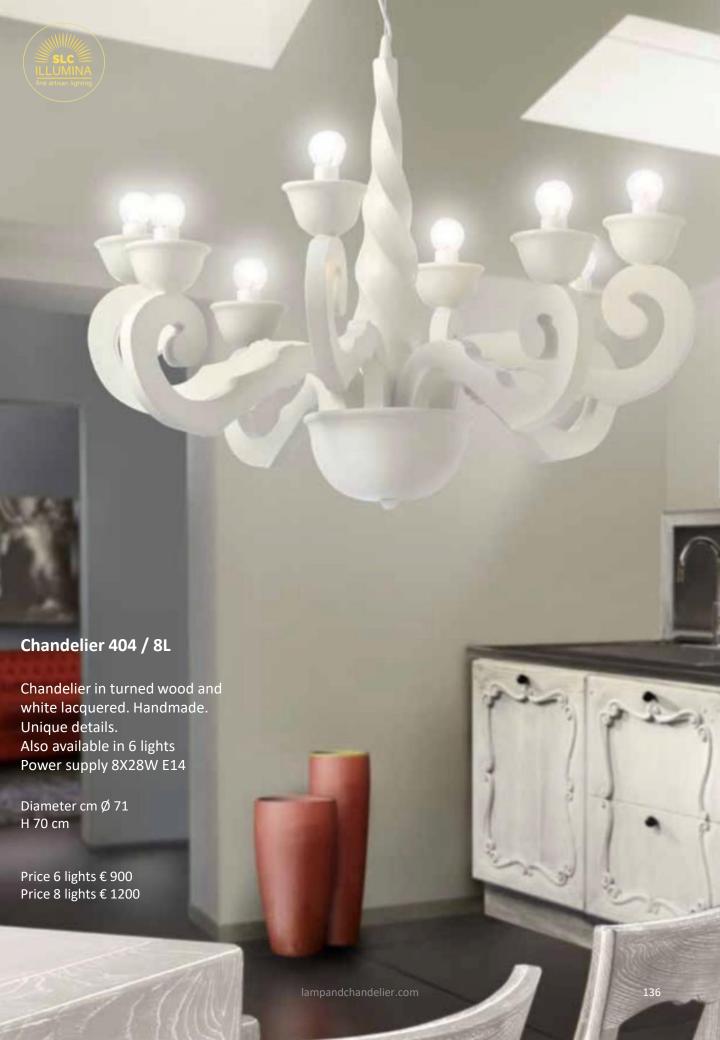

€ 380

Large lamp H cm 65 lampshade 35X30 cm Price € 479

Trio Lamps
Price € 859

lampandchandelier.com 12





## Chandelier 410/6

This chandelier is the result of passion and experience, elegance and fineness.

Lacquered ivory with almond green decorations, leaves and flowers in wood paste that reflect the art of craftsmanship.

Diameter Ø cm 80 Height 60 cm





# Chandelier 410/6 Verde Mandorla

Decorated in green almond details by skilled decorators, using indelible acrylic tempera.

Diameter cm Ø 80 h cm 60





## Art 380 / 3L MLT

Chandelier in turned wood with white decoration and silver leaf application on the reliefs. Easy to insert in a classic or contemporary context, it fits very well in a bedroom or in a hall. Hand-decorated.

diameter Ø 40 cm h 53 cm **Price € 1230** 







# PL / 4 ceiling light series

4 lights wooden ceiling lamp Sizes cm 115 X 28 Height from the ceiling 20 cm



# Wooden ceiling lamp 2 lights

Ceiling application Sizes 57X28 cm



# **Chandelier 380/6 Lights**

Wood and wood paste chandelier. Aged cream finish. Lights 6



# Chandelier 380/6

Chandelier in wood and wood paste with aged ivory color finish.

Available in glossy or matte finish.







# Chandelier Barbell

Perfect chandelier for the kitchen environment.
Wood and white lacquered brass support with satin glass.

Length 90 cm H 55 cm













## Lamp series Arama Mod Filiforme

Table lamp made with filiform cocus rama on solid wood, powered by halogen or led lamp.

Each piece is a unique creation, every time is handmade produced.

Price € 299



lampandchandelier.com