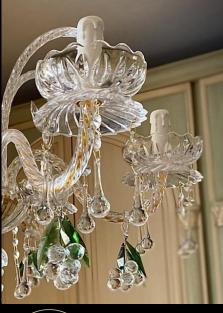

## **Opera Prima 16 Lights version**

Crystal chandelier and Murano glass leaves, built entirely by hands by Murano masters, made on our exclusive design.

Embellished with crystal drop pendants and Amber rhinestone almonds.

16 Lights on arms in amber crystal with parts in chromed metal

Diameter Ø cm 83 Height 70 cm Price € 2500