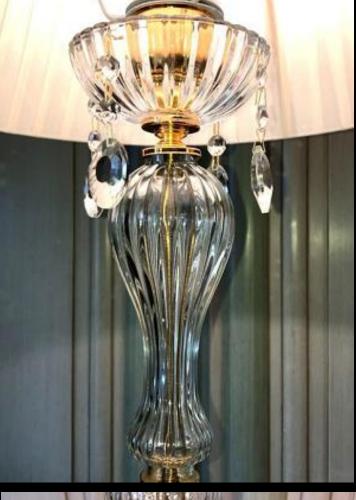

# Lampada Elite Ambra

Crystal lamp with special builtin decorations in amber.
Asfour rhinestone pendants.
Lampshade made wavy by hands with plissé Tortora.
Sewved inside-outside with elegant trimmings.
Chromed metal grafts with faceted rhinestone hexagons.

E27 lamp connection, also for light bulbs led.

Measure H cm 90 Without lampshade cm h70

Lampshade measures cm Ø40 x h35 x Ø30

Price € 690

Trio lamp with large lamp and two small lamps available on demand.