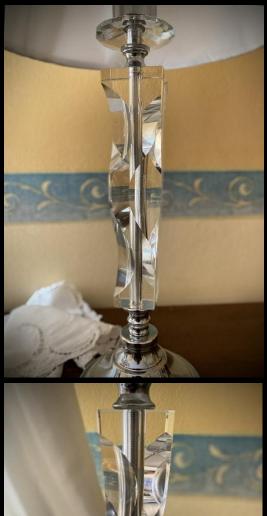

### **Trio Reflex Crystal**

Trio crystal with 31% of lead with white lampshades. Plissé curtain Silver trimmings with attached chromed and rhodium-plated metal parts.

Large lamp H 69X35 cm Small lamp H 55x25 cm