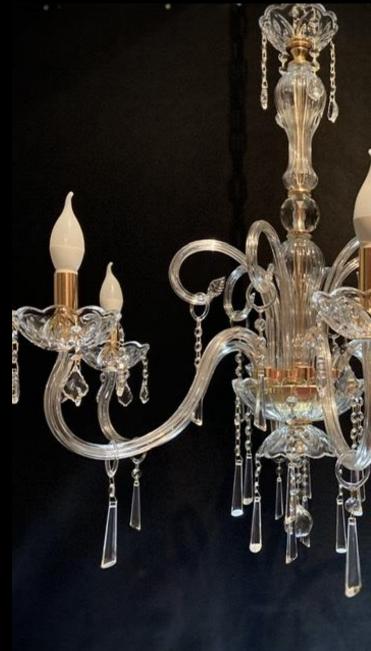

## **Opera Prima 16 Lights version**

Crystal chandelier and Murano glass leaves, built entirely by hands by Murano masters, made on our exclusive design.

Embellished with crystal drop pendants and Amber rhinestone almonds.

16 Lights on arms in amber crystal with parts in chromed metal

Diameter Ø cm 83 Height 70 cm Price € 2500