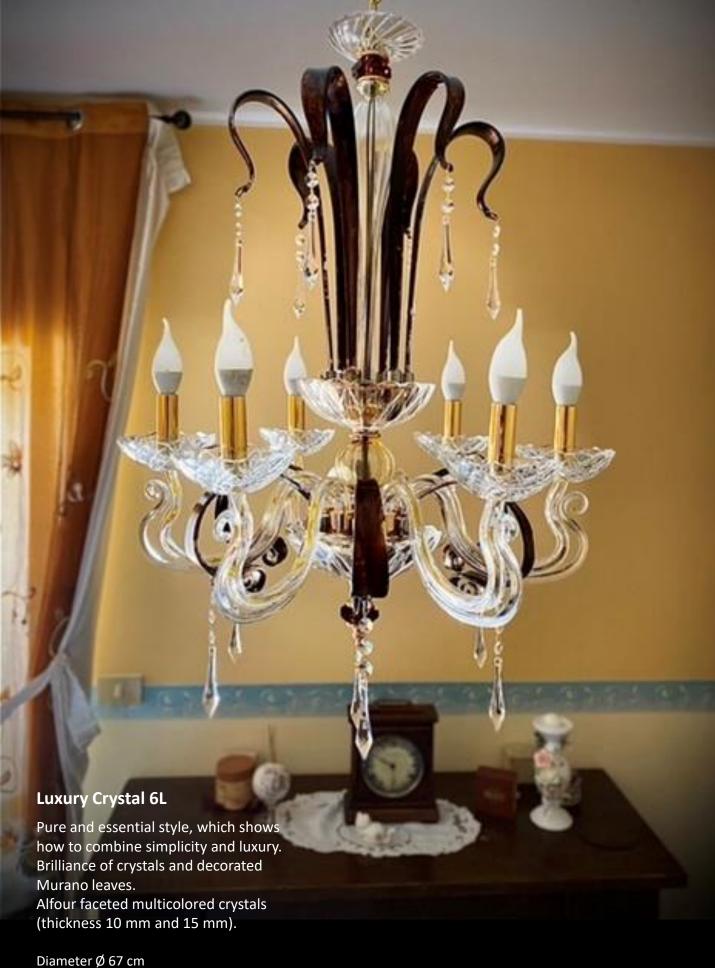

# Royal 8L

Crystal chandelier with 31% lead with asfour rhinestone pendants.

Lights 8
Diameter Ø 75 cm
H 65 cm
+ 40 cm adjustable chain

Price € 1100

Art. Eco 6L

Crystal chandelier with Asfour rhinestone pendants 6 lights.